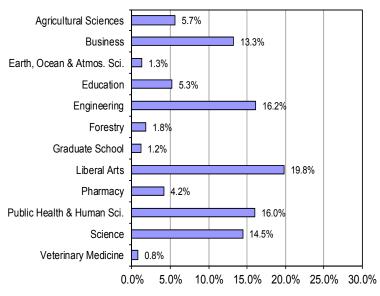

### Percentage of Total U.S. Minority Graduates

First Degree only, unduplicated headcount. Note: Minority status is self-reported.