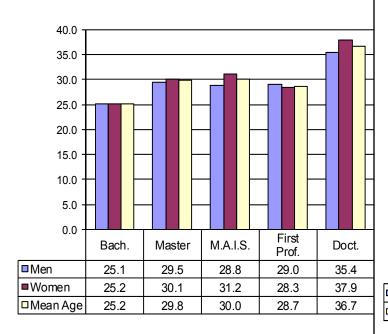

| -    | -     | -    | 19    |
| D PHAR | Doctor of Pharmacy                          | -   | -   | -    | -   | -    | -   | -    | -   | 86    | -    | -     | -    | 86    |
| DVM    | Doctor of Veterinary Medicine               | -   | -   | -    | -   | -    | -   | -    | -   | -     | -    | -     | 58   | 58    |
| EDD    | Doctor of Education                         | -   | -   | -    | 1   | -    | -   | -    | -   | -     | -    | -     | -    | 1     |
| PHD    | Doctor of Philosophy                        | 21  | 1   | 8    | 30  | 46   | 9   | 21   | 5   | 2     | 19   | 42    | -    | 204   |
| TOTAL  |                                             | 398 | 733 | 141  | 267 | 912  | 200 | 79   | 976 | 89    | 690  | - 511 | - 59 | 5,055 |

### **Average Age of Graduates**



■Men ■Women ■Mean Age

## **Residency of Graduates**



□ Non-Resident

□ Oregon Resident

# Oregon State

# Headcount of Students Awarded a Degree By College/School

|                                         |          | Bachelor       |                               |          | Master         |                          |              | Doctorate                     |                              | ΙΑ       |       |
|-----------------------------------------|----------|----------------|-------------------------------|----------|----------------|--------------------------|--------------|-------------------------------|------------------------------|----------|-------|
|                                         | Jo#      | % of Total for | % of Total for Bach. Deg. for | # of     | % of