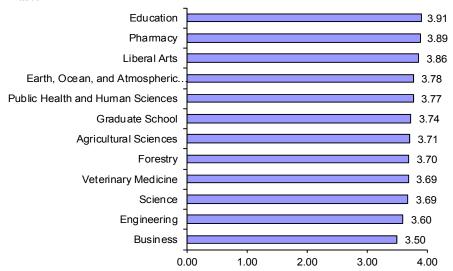

| 770      | 16.0           | 100.0                    | 346          | 7.2                           | 100.0                        | 4,805    | 100.0 |
| First dourse only undunicated beadcount |          |                |                               |          |                |                          |              |                               |                              |          |       |

First degree only, unduplicated headcount.

<sup>\*</sup>Masters in Graduate School include students receiving M.A.I.S. degrees.

<sup>\*\*</sup>Doctorates in Pharmacy include Pharm D. First Professional degrees.

<sup>\*\*\*</sup>Doctorate in Veterinary Medicine include D.V.M. First Professional degrees.



# **Grade Point Average of Graduates**

### Bachelor



### Master



### **Doctorate and First Professional**



| Туре | ge-                                                                                                 |
|------|-----------------------------------------------------------------------------------------------------|
| 2011 | 2012                                                                                                |
|      |                                                                                                     |
| 3.13 | 3.13                                                                                                |
| 3.25 | 3.25                                                                                                |
| 3.19 | 3.19