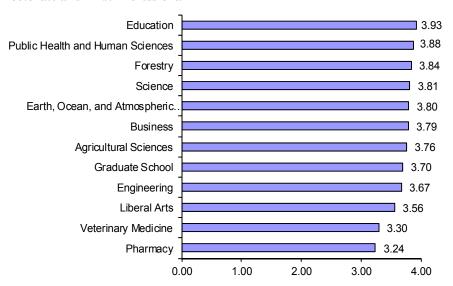

.0                    | 346          | 7.2                           | 100.0                        | 4,805    | 100.0 |
| First dourse only undunicated beadcount |          |                |                               |          |                |                          |              |                               |                              |          |       |

First degree only, unduplicated headcount.

<sup>\*</sup>Masters in Graduate School include students receiving M.A.I.S. degrees.

<sup>\*\*</sup>Doctorates in Pharmacy include Pharm D. First Professional degrees.

<sup>\*\*\*</sup>Doctorate in Veterinary Medicine include D.V.M. First Professional degrees.



# **Grade Point Average of Graduates**

### Bachelor



### Master



### **Doctorate and First Professional**



| Туре | ge-                                                                                                 |
|------|-----------------------------------------------------------------------------------------------------|
| 2011 | 2012                                                                                                |
|      |                                                                                                     |
| 3.13 | 3.13                                                                                                |
| 3.25 | 3.25                                                                                                |
| 3.19 | 3.19                                                                                                |
|      |