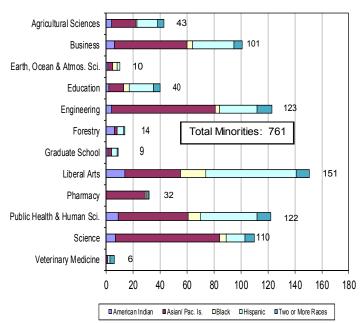

# Degrees Conferred—U.S. Minorities By Academic Unit

# Degrees Awarded to U.S. Minorities by Academic Unit and Degree Type

|                            |             |             |       |          | Two or |       |
|----------------------------|-------------|-------------|-------|----------|--------|-------|
|                            | American    | Asian/      |       |          | More   |       |
| College/School             | Indian      | Pac. Is.    | Black | Hispanic | Races  | Total |
| Agricultural Sciences      | 4           | 18          | 1     | 15       | 5      | 43    |
| Business                   | 6           | 54          | 4     | 31       | 6      | 101   |
| Earth, Ocean & Atmos. Sci. | 1           | 4           | 3     | 2        | -      | 10    |
| Education                  | 2           | 11          | 4     | 18       | 5      | 40    |
| Engineering                | 4           | 77          | 3     | 28       | 11     | 123   |
| Forestry                   | 6           | 2           | -     | 5        | 1      | 14    |
| Graduate School            | 1           | 3           | -     | 4        | 1      | 9     |
| Liberal Arts               | 14          | 41          | 19    | 67       | 10     | 151   |
| Pharmacy                   | -           | 29          | 1     | 1        | 1      | 32    |
| Public Health & Human Sci. | 9           | 52          | 9     | 42       | 10     | 122   |
| Science                    | 7           | 77          | 5     | 14       | 7      | 110   |
| Veterinary Medicine        | -           | 1           | -     | 2        | 3      | 6     |
| Bachelor                   | 44          | 300         | 38    | 185      | 40     | 607   |
| Master                     | 8           | 28          | 7     | 33       | 16     | 92    |
| M.A.I.S.                   | -           | -           | -     | 2        | -      | 2     |
| First Professional         | -           | 30          | 1     | 3        | 4      | 38    |
| Doctorate                  | 2           | 11          | 3     | 6        | -      | 22    |
| Total Minorities           | 54          | 369         | 49    | 229      | ***    | 761   |
| Percent of degrees awarded | to U.S. min | orities = 1 | 5%    |          |        |       |