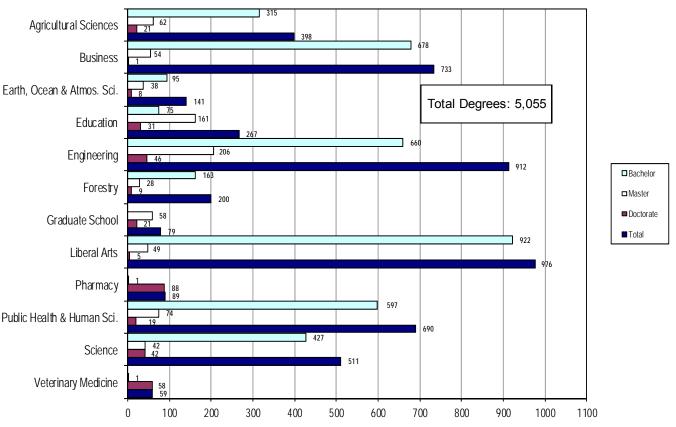

# **Degrees Conferred** by Academic Unit and Degree Type

Duplicated headcount of students receiving more than one degree. Doctorate includes first professional degrees.

| Number of Degrees  |         |         |         |  |  |  |  |  |  |  |  |
|--------------------|---------|---------|---------|--|--|--|--|--|--|--|--|
|                    | 2009-10 | 2010-11 | 2011-12 |  |  |  |  |  |  |  |  |
| Bachelor           | 3,454   | 3,484   | 3,932   |  |  |  |  |  |  |  |  |
| Master             | 712     | 725     | 755     |  |  |  |  |  |  |  |  |
| M.A.I.S.           | 15      | 20      | 19      |  |  |  |  |  |  |  |  |
| First Professional | 131     | 141     | 144     |  |  |  |  |  |  |  |  |
| <u>Doctorate</u>   | 179     | 174     | 205     |  |  |  |  |  |  |  |  |
| Total Degrees      | 4,491   | 4,544   | 5,055   |  |  |  |  |  |  |  |  |
| Number of Students |         |         |         |  |  |  |  |  |  |  |  |