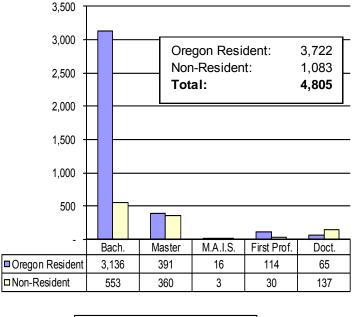

| Number of Students |         |                                          |  |  |  |  |  |  |  |  |  |
|--------------------|---------|------------------------------------------|--|--|--|--|--|--|--|--|--|
| 2009-10            | 2010-11 | 2011-12                                  |  |  |  |  |  |  |  |  |  |
| 4.400              | 4.407   |                                          |  |  |  |  |  |  |  |  |  |
| ,                  | •       | 4,569<br>223                             |  |  |  |  |  |  |  |  |  |
|                    |         |                                          |  |  |  |  |  |  |  |  |  |
| 0                  | 5       | 12<br>1                                  |  |  |  |  |  |  |  |  |  |
| 4.297              | 4.353   | 4,805                                    |  |  |  |  |  |  |  |  |  |
|                    |         | 2009-10 2010-11  4,109 4,167 182 181 6 5 |  |  |  |  |  |  |  |  |  |