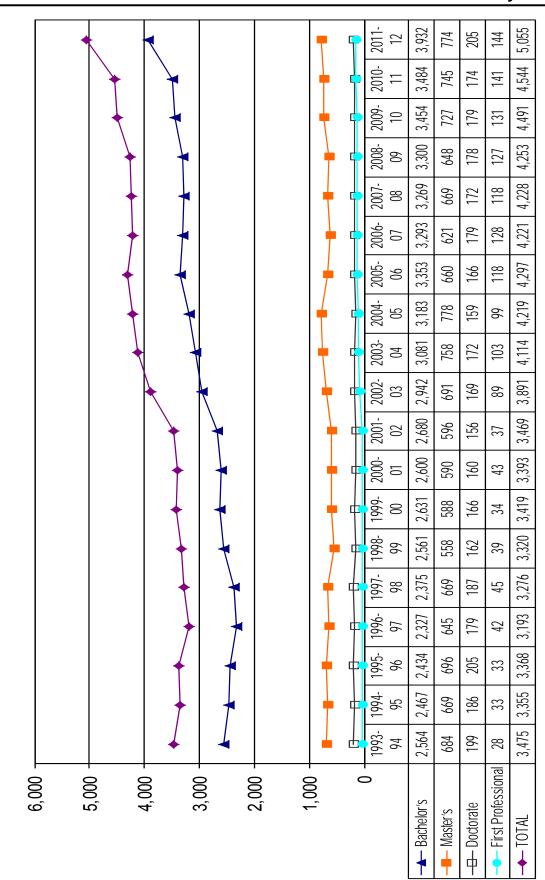

| Number of Degrees  |         |         |         |  |  |  |  |  |  |  |  |
|--------------------|---------|---------|---------|--|--|--|--|--|--|--|--|
|                    | 2009-10 | 2010-11 | 2011-12 |  |  |  |  |  |  |  |  |
| Bachelor           | 3,454   | 3,484   | 3,932   |  |  |  |  |  |  |  |  |
| Master             | 712     | 725     | 755     |  |  |  |  |  |  |  |  |
| M.A.I.S.           | 15      | 20      | 19      |  |  |  |  |  |  |  |  |
| First Professional | 131     | 141     | 144     |  |  |  |  |  |  |  |  |
| <u>Doctorate</u>   | 179     | 174     | 205     |  |  |  |  |  |  |  |  |
| Total Degrees      | 4,491   | 4,544   | 5,055   |  |  |  |  |  |  |  |  |
| Number of Students |         |         |         |  |  |  |  |  |  |  |  |

| Number of Students |         |                                          |  |  |  |  |  |  |  |  |  |
|--------------------|---------|------------------------------------------|--|--|--|--|--|--|--|--|--|
| 2009-10            | 2010-11 | 2011-12                                  |  |  |  |  |  |  |  |  |  |
| 4.400              | 4.407   |                                          |  |  |  |  |  |  |  |  |  |
| ,                  | •       | 4,569<br>223                             |  |  |  |  |  |  |  |  |  |
|                    |         |                                          |  |  |  |  |  |  |  |  |  |
| 0                  | 5       | 12<br>1                                  |  |  |  |  |  |  |  |  |  |
| 4.297              | 4.353   | 4,805                                    |  |  |  |  |  |  |  |  |  |
|                    |         | 2009-10 2010-11  4,109 4,167 182 181 6 5 |  |  |  |  |  |  |  |  |  |