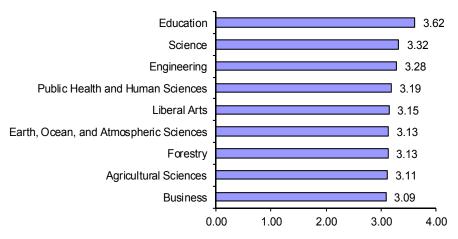

| 770      | 16.0           | 100.0                    | 346          | 7.2                           | 100.0                        | 4,805    | 100.0 |
| First dourse only undunicated beadcount |          |                |                               |          |                |                          |              |                               |                              |          |       |

First degree only, unduplicated headcount.

<sup>\*</sup>Masters in Graduate School include students receiving M.A.I.S. degrees.

<sup>\*\*</sup>Doctorates in Pharmacy include Pharm D. First Professional degrees.

<sup>\*\*\*</sup>Doctorate in Veterinary Medicine include D.V.M. First Professional degrees.



# **Grade Point Average of Graduates**

### Bachelor



### Master



### **Doctorate and First Professional**



| Туре | ge-                                                                                                 |
|------|-----------------------------------------------------------------------------------------------------|
| 2011 | 2012                                                                                                |
|      |                                                                                                     |
| 3.13 | 3.13                                                                                                |
| 3.25 | 3.25                                                                                                |
| 3.19 | 3.19