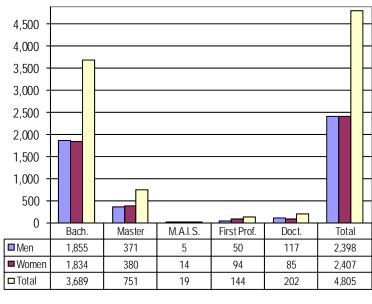

### By Gender and Degree Type

| Number of Students |         |                                          |  |  |  |  |  |  |  |  |  |
|--------------------|---------|------------------------------------------|--|--|--|--|--|--|--|--|--|
| 2009-10            | 2010-11 | 2011-12                                  |  |  |  |  |  |  |  |  |  |
| 4.400              | 4.407   |                                          |  |  |  |  |  |  |  |  |  |
| ,                  | •       | 4,569<br>223                             |  |  |  |  |  |  |  |  |  |
|                    |         |                                          |  |  |  |  |  |  |  |  |  |
| 0                  | 5       | 12<br>1                                  |  |  |  |  |  |  |  |  |  |
| 4.297              | 4.353   | 4,805                                    |  |  |  |  |  |  |  |  |  |
|                    |         | 2009-10 2010-11  4,109 4,167 182 181 6 5 |  |  |  |  |  |  |  |  |  |