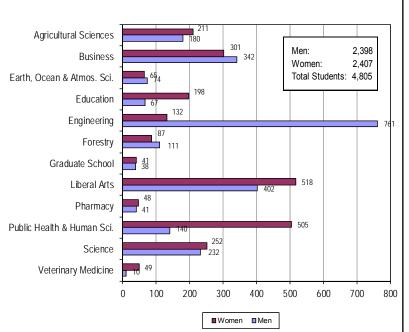

### By Academic Unit and Gender

| Number of Students |         |                                          |  |  |  |  |  |  |  |  |  |
|--------------------|---------|------------------------------------------|--|--|--|--|--|--|--|--|--|
| 2009-10            | 2010-11 | 2011-12                                  |  |  |  |  |  |  |  |  |  |
| 4.400              | 4.407   |                                          |  |  |  |  |  |  |  |  |  |
| ,                  | •       | 4,569<br>223                             |  |  |  |  |  |  |  |  |  |
|                    |         |                                          |  |  |  |  |  |  |  |  |  |
| 0                  | 5       | 12<br>1                                  |  |  |  |  |  |  |  |  |  |
| 4.297              | 4.353   | 4,805                                    |  |  |  |  |  |  |  |  |  |
|                    |         | 2009-10 2010-11  4,109 4,167 182 181 6 5 |  |  |  |  |  |  |  |  |  |