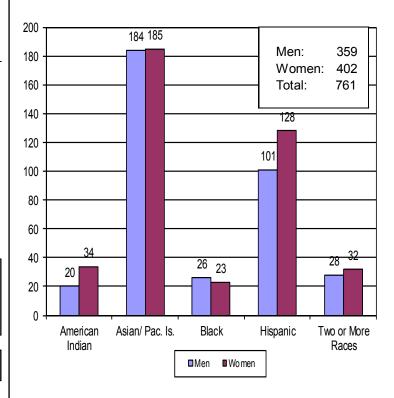

# Degrees Awarded to U.S. Minorities by Academic Unit and Degree Type

|                            |             |             |       |          | Two or |       |
|----------------------------|-------------|-------------|-------|----------|--------|-------|
|                            | American    | Asian/      |       |          | More   |       |
| College/School             | Indian      | Pac. Is.    | Black | Hispanic | Races  | Total |
| Agricultural Sciences      | 4           | 18          | 1     | 15       | 5      | 43    |
| Business                   | 6           | 54          | 4     | 31       | 6      | 101   |
| Earth, Ocean & Atmos. Sci. | 1           | 4           | 3     | 2        | -      | 10    |
| Education                  | 2           | 11          | 4     | 18       | 5      | 40    |
| Engineering                | 4           | 77          | 3     | 28       | 11     | 123   |
| Forestry                   | 6           | 2           | -     | 5        | 1      | 14    |
| Graduate School            | 1           | 3           | -     | 4        | 1      | 9     |
| Liberal Arts               | 14          | 41          | 19    | 67       | 10     | 151   |
| Pharmacy                   | -           | 29          | 1     | 1        | 1      | 32    |
| Public Health & Human Sci. | 9           | 52          | 9     | 42       | 10     | 122   |
| Science                    | 7           | 77          | 5     | 14       | 7      | 110   |
| Veterinary Medicine        | -           | 1           | -     | 2        | 3      | 6     |
| Bachelor                   | 44          | 300         | 38    | 185      | 40     | 607   |
| Master                     | 8           | 28          | 7     | 33       | 16     | 92    |
| M.A.I.S.                   | -           | -           | -     | 2        | -      | 2     |
| First Professional         | -           | 30          | 1     | 3        | 4      | 38    |
| Doctorate                  | 2           | 11          | 3     | 6        | -      | 22    |
| Total Minorities           | 54          | 369         | 49    | 229      | ***    | 761   |
| Percent of degrees awarded | to U.S. min | orities = 1 | 5%    |          |        |       |

# Degrees Awarded to U.S. Minorities by Gender