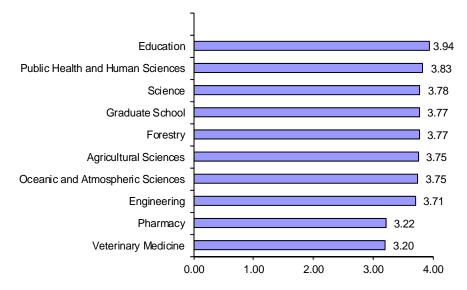

| Degrees Conferred by Degree Type   2008-2009   2009-2010   2010-2011                                                                                                                                                                                                                                                                                                                                                                                                                                                                                                                                                                                                                                                                                                                                                                                                                                                                                                                                                                                                                                                                                                                                                                                                 | summary report, please contact the Office of I |       |       |       |
|----------------------------------------------------------------------------------------------------------------------------------------------------------------------------------------------------------------------------------------------------------------------------------------------------------------------------------------------------------------------------------------------------------------------------------------------------------------------------------------------------------------------------------------------------------------------------------------------------------------------------------------------------------------------------------------------------------------------------------------------------------------------------------------------------------------------------------------------------------------------------------------------------------------------------------------------------------------------------------------------------------------------------------------------------------------------------------------------------------------------------------------------------------------------------------------------------------------------------------------------------------------------|------------------------------------------------|-------|-------|-------|
| Doctor of Philosophy                                                                                                                                                                                                                                                                                                                                                                                                                                                                                                                                                                                                                                                                                                                                                                                                                                                                                                                                                                                                                                                                                                                                                                                                                                                 | Degrees Conferre                               |       |       |       |
| Doctor of Philosophy                                                                                                                                                                                                                                                                                                                                                                                                                                                                                                                                                                                                                                                                                                                                                                                                                                                                                                                                                                                                                                                                                                                                                                                                                                                 | Doctor of Education                            | 3     | 2     | -     |
| Doctor of Veterinary Medicine                                                                                                                                                                                                                                                                                                                                                                                                                                                                                                                                                                                                                                                                                                                                                                                                                                                                                                                                                                                                                                                                                                                                                                                                                                        |                                                |       |       | 92    |
| Master of Agriculture         7         3         2           Master of Arts in Interdisciplinary Studies         22         15         20           Master of Arts Teaching         55         82         88           Master of Business Administration         52         54         50           Master of Business and Engineering         2         2         6           Master of Education         44         53         46           Master of Education         44         53         46           Master of Education         44         53         46           Master of Engineering         25         30         41           Master of Fine Arts         12         10         9           Master of Health Physics         5         14         12           Master of Health Physics         5         14         12           Master of Public Health         30         33         3           Master of Ocean Engineering         3         1         4           Master of Public Health         30         33         34           Master of Science         364         390         395           College of Agricultural Sciences         1         -         - <td>•</td> <td>175</td> <td>177</td> <td>174</td>                          | •                                              | 175   | 177   | 174   |
| Master of Agriculture         7         3         2           Master of Arts in Interdisciplinary Studies         22         15         20           Master of Arts in Interdisciplinary Studies         22         15         20           Master of Arts Feaching         55         82         88           Master of Business Administration         52         54         50           Master of Business Administration         44         53         46           Master of Education         44         53         46           Master of Education         44         53         46           Master of Engineering         25         30         41           Master of Forestry         2         3         3           Master of Forestry         2         3         3           Master of Natural Resources         -         -         1           Master of Public Polity         9         22         16           Master of Public Pealth         30         33         34           Master of Public Pealth         30         33         34           Master of Public Pealth         30         33         34           Master of Public Pealth         30         33                                                                           | Doctor of Veterinary Medicine                  |       |       | 49_   |
| Master of Arts         16         15         18           Master of Arts in Interdisciplinary Studies         22         15         20           Master of Arts Teaching         55         82         88           Master of Business Administration         52         54         50           Master of Education         44         53         46           Master of Engineering         25         30         41           Master of Engineering         25         30         41           Master of Forestry         2         3         3           Master of Forestry         2         3         3           Master of Forestry         2         3         3           Master of Natural Resources         -         -         1           Master of Natural Resources         -         -         1           Master of Public Policy         9         22         16           Master of Public Policy         9         2         16           Master of Public Policy         9         9         2         16           Master of Public Policy         9         9         2         16           Master of Public Policy         9         3         5<                                                                                           |                                                | 305   | 310   | 315   |
| Master of Arts in Interdisciplinary Studies         22         15         20           Master of Business Administration         52         54         50           Master of Business administration         52         54         50           Master of Business and Engineering         2         2         6           Master of Engineering         25         30         41           Master of Engineering         25         30         41           Master of Fine Arts         12         10         9           Master of Health Physics         5         14         12           Master of Health Physics         5         14         12           Master of Ocean Engineering         3         1         4           Master of Public Health         30         33         34           Master of Public Health         30         33         34           Master of Science         364         390         395           Bachelor of Arts         648         727         745           Bachelor of Agricultural Sciences         1         -         -         -           College of Education         16         16         12         2           College of Forestry                                                                         |                                                |       |       |       |
| Master of Arts Teaching         55         82         88           Master of Business Administration         52         54         50           Master of Business and Engineering         2         2         6           Master of Education         44         53         46           Master of Engineering         25         30         41           Master of Fine Arts         12         10         9           Master of Forestry         2         3         3           Master of Posenty         2         3         3           Master of Public Policy         5         14         12           Master of Ocean Engineering         3         1         4           Master of Public Policy         9         22         16           Master of Science         364         390         395           Master of Public Policy         9         9         22         16           Master of Public Policy         9         9         22         16           Master of Public Policy         9         9         22         16           Master of Public Policy         9         3         5         2           College of Business         28                                                                                                   |                                                |       |       |       |
| Master of Business Administration         52         54         50           Master of Education         44         53         46           Master of Education         44         53         46           Master of Engineering         25         30         41           Master of Fine Arts         12         10         9           Master of Froestry         2         3         3         3           Master of Health Physics         5         14         12           Master of Health Physics         5         14         12           Master of Ocean Engineering         3         1         4           Master of Public Health         30         33         34           Master of Public Health         30         33         34           Master of Science         364         390         395           Master of Science         364         390         395           Bachelor of Arts         20         648         72         745           Bachelor of Arts         20         364         390         395           College of Education         16         16         16         29           College of Education         16                                                                                                         |                                                |       |       |       |
| Master of Business and Engineering         2         2         8           Master of Education         44         53         46           Master of Fine Arts         12         10         9           Master of Forestry         2         3         3           Master of Porestry         2         3         3           Master of Porestry         2         3         3           Master of Public Pelath         30         33         1         4           Master of Public Pelath         30         33         34         4           Master of Public Pelath         30         33         34         4           Master of Science         364         390         395         395           Bachelor of Arts         8         2         16         1         1         1         1         1         1         1         1         1         1         1         1         1         1         1         1         1         1         1         1         1         1         1         1         1         1         1         1         1         1         1         2         1         1         2         1 <t< td=""><td>J .</td><td></td><td></td><td></td></t<>                                                                            | J .                                            |       |       |       |
| Master of Engineering         25         30         41           Master of Forestry         2         3         3           Master of Forestry         2         3         3           Master of Forestry         2         3         3           Master of Public Pleath         30         3         1         4           Master of Public Policy         9         22         16           Master of Dublic Policy         9         22         16           Master of Science         364         390         395           Eachelor of Arts                                                                                                                                                                                                                                                                                                                                                                                                                                                                                                                                                                                                                                                                                                                    |                                                |       |       |       |
| Master of Fine Arts         12         10         9           Master of Forestry         2         3         3           Master of Health Physics         5         14         12           Master of Natural Resources         -         -         -           Master of Public Health         30         33         34           Master of Public Policy         9         22         16           Master of Science         364         390         395           Bachelor of Arts         648         727         745           Bachelor of Arts         College of Agricultural Sciences         1         -         -           College of Business         28         16         11         -           College of Engineering         3         5         2         2           College of Forestry         -         -         -         -         -           College of Forestry         -         -         -         -         -         -         -         -         -         -         -         -         -         -         -         -         -         -         -         -         -         -         -         -         -                                                                                                                | 9 9                                            | 44    | 53    | 46    |
| Master of Forestry         2         3         3           Master of Health Physics         5         14         12           Master of Natural Resources         -         -         1           Master of Coean Engineering         3         1         4           Master of Public Health         30         33         34           Master of Science         364         390         395           Bachelor of Arts         College of Agricultural Sciences         1         -         -           College of Education         16         16         29         -           College of Engineering         3         5         2         2           College of Engineering         3         5         2         2           College of Engineering         3         5         2         2           College of Engineering         302         357         352         2           College of Figer Arts         56         49         48         48                                                                                            | Master of Engineering                          | 25    | 30    | 41    |
| Master of Health Physics         5         14         12           Master of Natural Resources         -         -         1           Master of Public Health         30         33         34           Master of Public Policy         9         22         16           Master of Science         364         390         395           Master of Science         364         390         395           Master of Science         364         390         395           Bachelor of Arts         College of Education         1         -         -           College of Business         28         16         11         16         16         29           College of Education         16         16         29         20         16         16         29           College of Forestry         -         -         -         -         -         -         -         -         -         -         -         -         -         -         -         -         -         -         -         -         -         -         -         -         -         -         -         -         -         -         -         -         -         -                                                                                                                |                                                |       |       |       |
| Master of Natural Resources         -         -         1           Master of Coean Engineering         3         1         4           Master of Public Health         30         33         34           Master of Public Policy         9         22         16           Master of Science         364         390         395           Bachelor of Arts         -         -         -           College of Agricultural Sciences         1         -         -           College of Education         16         16         29           College of Education         16         16         29           College of Forestry         -         -         -           College of Forestry         -         -         -           College of Fublic Health and Human Sciences         1         4         2           College of Science         7         1         4         2           College of Liberal Arts         56         49         48           Bachelor of Science         250         268         249           College of Agricultural Sciences         250         268         249           College of Education         47         40         39                                                                                            | •                                              |       |       |       |
| Master of Ocean Engineering         3         1         4           Master of Public Health         30         33         34           Master of Subic Policy         9         22         16           Master of Science         364         390         395           Bachelor of Arts         College of Agricultural Sciences         1         -         -           College of Business         28         16         11         -           College of Education         16         16         16         29           College of Education         16         16         22         2           College of Engineering         3         5         2         2           College of Forestry         -         -         -         -         -         -         -         -         -         -         -         -         -         -         -         -         -         -         -         -         -         -         -         -         -         -         -         -         -         -         -         -         -         -         -         -         -         -         -         -         -         -         -                                                                                                                   | •                                              |       |       |       |
| Master of Public Policy         9         22         16           Master of Science         364         390         395           Bachelor of Arts         College of Agricultural Sciences         1         -         -           College of Business         28         16         11           College of Education         16         16         29           College of Engineering         3         5         2           College of Engineering         3         5         2           College of Forestry         -         -         -           College of Public Health and Human Sciences         1         4         2           College of Engineering         302         357         352           College of Science         7         1         4         2           College of Science         7         1         4         2           College of Engineering         56         49         48           Bachelor of Science         250         268         249           College of Agricultural Sciences         250         268         249           College of Business         481         484         493           College of Forestry         13                                                                                  |                                                |       |       |       |
| Master of Public Policy         9         22         16           Master of Science         364         390         395           Bachelor of Arts         College of Agricultural Sciences         1         -         -           College of Business         28         16         11         College of Education         16         16         29           College of Engineering         3         5         2         2         2           College of Forestry         -         -         -         -         -         -           College of Liberal Arts         302         357         352         2         20lege of Liberal Arts         302         357         352         2         20lege of Liberal Arts         302         357         352         20lege of Diplose of College of College of College of College of College of College of Agricultural Sciences         4         2         2         400         48         48         48         48         48         48         48         48         48         48         48         48         48         48         48         48         48         48         48         48         48         48         48         48         48         48         48         <                |                                                |       |       |       |
| Master of Science         364         390         395           Bachelor of Arts         648         727         745           College of Agricultural Sciences         1         -         -           College of Business         28         16         11           College of Education         16         16         29           College of Education         16         16         29           College of Engineering         3         5         2           College of Forestry         -         -         -           College of Fublic Health and Human Sciences         1         4         2           College of Ebusinea         7         1         4         2           College of Science         7         1         4         2           College of Liberal Arts         56         49         48           Bachelor of Science         250         268         249           College of Agricultural Sciences         250         268         249           College of Agricultural Sciences         250         268         249           College of Education         47         40         39           College of Engineering         502         526<                                                                                  |                                                |       |       |       |
| Bachelor of Arts                                                                                                                                                                                                                                                                                                                                                                                                                                                                                                                                                                                                                                                                                                                                                                                                                                                                                                                                                                                                                                                                                                                                                                                                                                                     | •                                              |       |       |       |
| College of Agricultural Sciences         1         -         -         -         -         -         -         -         -         -         -         -         -         -         -         -         -         -         -         -         -         -         -         -         -         -         -         -         -         -         -         -         -         -         -         -         -         -         -         -         -         -         -         -         -         -         -         -         -         -         -         -         -         -         -         -         -         -         -         -         -         -         -         -         -         -         -         -         -         -         -         -         -         -         -         -         -         -         -         -         -         -         -         -         -         -         -         -         -         -         -         -         -         -         -         -         -         -         -         -         -         -         -         -         <                                                                                                                                           |                                                | 648   | 727   | 745   |
| College of Business         28         16         11           College of Education         16         16         29           College of Engineering         3         5         2           College of Forestry         -         -         -           College of Liberal Arts         302         357         352           College of Public Health and Human Sciences         1         4         2           College of Public Health and Human Sciences         7         1         4           College of Science         7         1         4         2           College of Liberal Arts         56         49         48           Bachelor of Science         256         49         48           Bachelor of Science         256         49         48           Bachelor of Science         250         268         249           College of Agricultural Sciences         250         268         249           College of Education         47         40         39           College of Engineering         502         526         555           College of Engineering         502         526         555           College of Public Health and Human Sciences         606 <td></td> <td>1</td> <td>_</td> <td>_</td>                        |                                                | 1     | _     | _     |
| College of Education         16         16         29           College of Engineering         3         5         2           College of Forestry         -         -         -           College of Liberal Arts         302         357         352           College of Public Health and Human Sciences         1         4         2           College of Science         7         1         4           College of Liberal Arts         56         49         48           Bachelor of Science         250         268         249           College of Agricultural Sciences         250         268         249           College of Business         481         484         493           College of Business         481         484         493           College of Education         47         40         39           College of Engineering         502         526         555           College of Engineering         502         526         555           College of Forestry         131         136         170           College of Public Health and Human Sciences         606         613         638           College of Agricultural Sciences         1         - <td></td> <td></td> <td>16</td> <td>11</td>                       |                                                |       | 16    | 11    |
| College of Forestry         -         -         -         -         -         -         -         -         -         -         -         -         -         -         -         -         -         -         -         -         -         -         -         -         -         -         -         -         -         -         -         -         -         -         -         -         -         -         -         -         -         -         -         -         -         -         -         -         -         -         -         -         -         -         -         -         -         -         -         -         -         -         -         -         -         -         -         -         -         -         -         -         -         -         -         -         -         -         -         -         -         -         -         -         -         -         -         -         -         -         -         -         -         -         -         -         -         -         -         -         -         -         -         -         -                                                                                                                                                        | •                                              | 16    | 16    | 29    |
| College of Liberal Arts         302         357         352           College of Public Health and Human Sciences         1         4         2           College of Science         7         1         4           358         399         400           Bachelor of Fine Arts         56         49         48           College of Liberal Arts         56         49         48           Bachelor of Science         250         268         249           College of Agricultural Sciences         250         268         249           College of Business         481         484         493           College of Education         47         40         39           College of Education         47         40         39           College of Forestry         131         136         170           College of Forestry         131         136         170           College of Public Health and Human Sciences         606         613         638           College of Science         422         469         446           Application Arts         1         -         -         -         -           College of Engineering         1         1         1<                                                                                  | College of Engineering                         | 3     | 5     | 2     |
| College of Public Health and Human Sciences         1         4         2           College of Science         7         1         4           Bachelor of Fine Arts         358         399         400           Bachelor of Fine Arts         56         49         48           College of Liberal Arts         56         49         48           Bachelor of Science         250         268         249           College of Agricultural Sciences         250         268         249           College of Business         481         484         493           College of Education         47         40         39           College of Education         47         40         39           College of Forestry         131         136         170           College of Forestry         311         136         170           College of Public Health and Human Sciences         606         613         638           College of Science         422         469         446           Lollege of Agricultural Sciences         1         -         -           College of Business         1         -         -           College of Liberal Arts         8         14                                                                           |                                                |       | -     | -     |
| College of Science         7         1         4           Bachelor of Fine Arts         56         49         48           College of Liberal Arts         56         49         48           Bachelor of Science         56         49         48           Bachelor of Science         250         268         249           College of Agricultural Sciences         250         268         249           College of Education         47         40         39           College of Engineering         502         526         555           College of Forestry         131         136         170           College of Liberal Arts         342         365         362           College of Public Health and Human Sciences         606         613         638           College of Science         422         469         446           2,781         2,901         2,952           Honors Baccalaureate in Arts         7         1         1         1           College of Engineering         1         -         -         -           College of Engineering         1         1         1         -           College of Public Health and Human Sciences         1 <td>•</td> <td></td> <td></td> <td></td>                                   | •                                              |       |       |       |
| Bachelor of Fine Arts                                                                                                                                                                                                                                                                                                                                                                                                                                                                                                                                                                                                                                                                                                                                                                                                                                                                                                                                                                                                                                                                                                                                                                                                                                                | •                                              |       |       |       |
| Bachelor of Fine Arts                                                                                                                                                                                                                                                                                                                                                                                                                                                                                                                                                                                                                                                                                                                                                                                                                                                                                                                                                                                                                                                                                                                                                                                                                                                | College of Science                             |       |       |       |
| College of Liberal Arts         56         49         48           Bachelor of Science         56         49         48           College of Agricultural Sciences         250         268         249           College of Business         481         484         493           College of Education         47         40         39           College of Engineering         502         526         555           College of Forestry         131         136         170           College of Liberal Arts         342         365         362           College of Public Health and Human Sciences         606         613         638           College of Public Health and Human Sciences         1         -         -           College of Agricultural Sciences         1         -         -         -           College of Engineering         1         1         -         -         -           College of Engineering         1         1         -         -         -         -         -         -         -         -         -         -         -         -         -         -         -         -         -         -         -         -         - <td< td=""><td>Bachelor of Fine Arts</td><td>000</td><td>000</td><td>400</td></td<> | Bachelor of Fine Arts                          | 000   | 000   | 400   |
| Bachelor of Science                                                                                                                                                                                                                                                                                                                                                                                                                                                                                                                                                                                                                                                                                                                                                                                                                                                                                                                                                                                                                                                                                                                                                                                                                                                  | College of Liberal Arts                        | 56    | 49    | 48    |
| College of Agricultural Sciences         250         268         249           College of Business         481         484         493           College of Education         47         40         39           College of Engineering         502         526         555           College of Forestry         131         136         170           College of Liberal Arts         342         365         362           College of Public Health and Human Sciences         606         613         638           College of Science         422         469         446           Express         1         -         -         -           Honors Baccalaureate in Arts         1         -         -         -         -           College of Agricultural Sciences         1         -         -         -         -         -         -         -         -         -         -         -         -         -         -         -         -         -         -         -         -         -         -         -         -         -         -         -         -         -         -         -         -         -         -         -         -         <                                                                                             |                                                | 56    | 49    | 48    |
| College of Business         481         484         493           College of Education         47         40         39           College of Engineering         502         526         555           College of Forestry         131         136         170           College of Liberal Arts         342         365         362           College of Public Health and Human Sciences         606         613         638           College of Science         422         469         446           Lonors Baccalaureate in Arts         2,901         2,952           Honors Baccalaureate in Arts         1         -         -           College of Agricultural Sciences         1         -         -         -           College of Engineering         1         1         1         -         -           College of Engineering         1         1         1         -         -           College of Public Health and Human Sciences         1         1         -         -           College of Science         4         1         6         -           College of Liberal Arts         1         1         1         1           Honors Baccalaureate in Science         3 <td></td> <td>250</td> <td>000</td> <td>0.40</td>                  |                                                | 250   | 000   | 0.40  |
| College of Education         47         40         39           College of Engineering         502         526         555           College of Forestry         131         136         170           College of Liberal Arts         342         365         362           College of Public Health and Human Sciences         606         613         638           College of Science         422         469         446           College of Science         422         469         446           Expression of Science         1         -         -           College of Agricultural Sciences         1         -         -         -           College of Business         1         -         -         -         -         -         -         -         -         -         -         -         -         -         -         -         -         -         -         -         -         -         -         -         -         -         -         -         -         -         -         -         -         -         -         -         -         -         -         -         -         -         -         -         -         -                                                                                                            |                                                |       |       |       |
| College of Engineering         502         526         555           College of Forestry         131         136         170           College of Liberal Arts         342         365         362           College of Public Health and Human Sciences         606         613         638           College of Science         422         469         446           Experiment of College of Agricultural Sciences         1         -         -           College of Agricultural Sciences         1         -         -         -           College of Business         1         -         1         -         -         -           College of Engineering         1         1         1         1         1         1         1         1         1         1         1         1         1         1         1         1         1         1         1         1         1         1         1         1         1         1         1         1         1         1         1         1         1         1         1         1         1         1         1         1         1         1         1         1         1         1         1         1                                                                                                   | •                                              |       |       |       |
| College of Forestry         131         136         170           College of Liberal Arts         342         365         362           College of Public Health and Human Sciences         606         613         638           College of Science         422         469         446           Lollege of Science         422         469         446           Lollege of Agricultural Sciences         1         -         -           College of Agricultural Sciences         1         -         -           College of Engineering         1         1         1         1           College of Liberal Arts         8         14         13         1         -         -         1         -         -         1         -         -         -         1         -         -         -         -         -         -         -         -         -         -         -         -         -         -         -         -         -         -         -         -         -         -         -         -         -         -         -         -         -         -         -         -         -         -         -         -         -         - </td <td>ů .</td> <td></td> <td></td> <td></td>                                                     | ů .                                            |       |       |       |
| College of Public Health and Human Sciences         606         613         638           College of Science         422         469         446           2,781         2,901         2,952           Honors Baccalaureate in Arts         Total College of Agricultural Sciences         1         -         -           College of Business         1         -         1         -         1           College of Engineering         1         1         1         1         1         1         1         1         1         1         1         1         1         1         1         1         1         1         1         -         College of Public Health and Human Sciences         1         1         1         -         -         1         -         -         1         1         -         -         2         1         -         -         -         1         -         -         -         -         -         -         -         -         -         -         -         -         -         -         -         -         -         -         -         -         -         -         -         -         -         -         -         -                                                                                            |                                                | 131   | 136   |       |
| College of Science         422 (2,781)         469 (2,952)           Honors Baccalaureate in Arts         2,952           College of Agricultural Sciences         1         -         -           College of Business         1         -         1           College of Engineering         1         1         1           College of Liberal Arts         8         14         13           College of Public Health and Human Sciences         1         1         -           College of Science         4         1         6           Honors Baccalaureate in Fine Arts         1         1         1           College of Liberal Arts         1         1         1           Honors Baccalaureate in Science         3         6         5           College of Agricultural Sciences         3         6         5           College of Business         6         6         3           College of Education         1         -         -           College of Engineering         30         30         23           College of Forestry         1         2         1           College of Forestry         1         2         2           College of Science                                                                                      | College of Liberal Arts                        | 342   | 365   | 362   |
| College of Agricultural Sciences                                                                                                                                                                                                                                                                                                                                                                                                                                                                                                                                                                                                                                                                                                                                                                                                                                                                                                                                                                                                                                                                                                                                                                                                                                     | College of Public Health and Human Sciences    | 606   | 613   | 638   |
| Honors Baccalaureate in Arts   College of Agricultural Sciences   1                                                                                                                                                                                                                                                                                                                                                                                                                                                                                                                                                                                                                                                                                                                                                                                                                                                                                                                                                                                                                                                                                                                                                                                                  | College of Science                             |       |       |       |
| College of Agricultural Sciences         1         -         -           College of Business         1         -         1           College of Engineering         1         1         1           College of Liberal Arts         8         14         13           College of Public Health and Human Sciences         1         1         -           College of Science         4         1         6           Honors Baccalaureate in Fine Arts         1         1         1         1           College of Liberal Arts         1         1         1         1         1           Honors Baccalaureate in Science         3         6         5         5         5         College of Agricultural Sciences         3         6         5         5         College of Business         6         6         3         3         College of Education         1         -         -         -         -         -         -         -         -         -         -         -         -         -         -         -         -         -         -         -         -         -         -         -         -         -         -         -         -         -         -                                                                               | Honors Raccalaureate in Arts                   | 2,781 | 2,901 | 2,952 |
| College of Engineering         1         1         1           College of Liberal Arts         8         14         13           College of Public Health and Human Sciences         1         1         1           College of Science         4         1         6           Honors Baccalaureate in Fine Arts         1         1         1           College of Liberal Arts         1         1         1         1           Honors Baccalaureate in Science         3         6         5           College of Agricultural Sciences         3         6         5           College of Business         6         6         3           College of Education         1         -         -           College of Engineering         30         30         23           College of Forestry         1         2         1           College of Liberal Arts         6         2         2         2           College of Public Health and Human Sciences         5         8         5           College of Science         36         33         23                                                                                                                                                                                                        |                                                | 1     | -     | -     |
| College of Engineering         1         1         1           College of Liberal Arts         8         14         13           College of Public Health and Human Sciences         1         1         1           College of Science         4         1         6           Honors Baccalaureate in Fine Arts         1         1         1           College of Liberal Arts         1         1         1         1           Honors Baccalaureate in Science         3         6         5           College of Agricultural Sciences         3         6         5           College of Business         6         6         3           College of Education         1         -         -           College of Engineering         30         30         23           College of Forestry         1         2         1           College of Liberal Arts         6         2         2         2           College of Public Health and Human Sciences         5         8         5           College of Science         36         33         23                                                                                                                                                                                                        |                                                | 1     | -     | 1     |
| College of Public Health and Human Sciences         1         1         -           College of Science         4         1         6           Honors Baccalaureate in Fine Arts         16         17         21           Honors Baccalaureate in Fine Arts         1         1         1         1           College of Liberal Arts         1         1         1         1           Honors Baccalaureate in Science         3         6         5         5           College of Agricultural Sciences         3         6         5         5           College of Business         6         6         6         3         3         College of Education         1         -         -         -         -         -         -         -         -         -         -         -         -         -         -         -         -         -         -         -         -         -         -         -         -         -         -         -         -         -         -         -         -         -         -         -         -         -         -         -         -         -         -         -         -         -         -         -                                                                                                    |                                                | 1     | 1     | 1     |
| College of Science         4         1         6           Honors Baccalaureate in Fine Arts         1         1         1           College of Liberal Arts         1         1         1         1           Honors Baccalaureate in Science         3         6         5         5         5         College of Agricultural Sciences         3         6         5         5         College of Business         6         6         3         3         6         3         College of Education         1         -         -         -         -         College of Engineering         30         30         23         College of Forestry         1         2         1         1         College of Engineering         1         2         1         1         College of Engineering         30         30         23         College of Forestry         1         2         1         1         2         1         1         2         1         1         2         2         2         2         2         2         2         2         2         2         2         2         2         2         2         2         3         3         23         3         3         23         3 <td< td=""><td>•</td><td></td><td></td><td>13</td></td<> | •                                              |       |       | 13    |
| Honors Baccalaureate in Fine Arts   1                                                                                                                                                                                                                                                                                                                                                                                                                                                                                                                                                                                                                                                                                                                                                                                                                                                                                                                                                                                                                                                                                                                                                                                                                                |                                                |       |       | -     |
| College of Liberal Arts         1         1         1         1           Honors Baccalaureate in Science         3         6         5           College of Agricultural Sciences         3         6         5           College of Business         6         6         3           College of Education         1         -         -           College of Engineering         30         30         23           College of Forestry         1         2         1           College of Liberal Arts         6         2         2           College of Public Health and Human Sciences         5         8         5           College of Science         36         33         23           88         87         62                                                                                                                                                                                                                                                                                                                                                                                                                                                                                                                                         | College of Science                             |       |       |       |
| 1                                                                                                                                                                                                                                                                                                                                                                                                                                                                                                                                                                                                                                                                                                                                                                                                                                                                                                                                                                                                                                                                                                                                                                                                                                                                    | Honors Baccalaureate in Fine Arts              |       |       |       |
| College of Agricultural Sciences       3       6       5         College of Business       6       6       3         College of Education       1       -       -         College of Engineering       30       30       23         College of Forestry       1       2       1         College of Liberal Arts       6       2       2         College of Public Health and Human Sciences       5       8       5         College of Science       36       33       23         88       87       62                                                                                                                                                                                                                                                                                                                                                                                                                                                                                                                                                                                                                                                                                                                                                               | College of Liberal Arts                        | 1     | 1     |       |
| College of Business         6         6         3           College of Education         1         -         -           College of Engineering         30         30         23           College of Forestry         1         2         1           College of Liberal Arts         6         2         2           College of Public Health and Human Sciences         5         8         5           College of Science         36         33         23           88         87         62                                                                                                                                                                                                                                                                                                                                                                                                                                                                                                                                                                                                                                                                                                                                                                    | Honors Baccalaureate in Science                | ı     | ſ     | '     |
| College of Education       1       -       -         College of Engineering       30       30       23         College of Forestry       1       2       1         College of Liberal Arts       6       2       2         College of Public Health and Human Sciences       5       8       5         College of Science       36       33       23         88       87       62                                                                                                                                                                                                                                                                                                                                                                                                                                                                                                                                                                                                                                                                                                                                                                                                                                                                                    |                                                | 3     | 6     | 5     |
| College of Engineering       30       30       23         College of Forestry       1       2       1         College of Liberal Arts       6       2       2         College of Public Health and Human Sciences       5       8       5         College of Science       36       33       23         88       87       62                                                                                                                                                                                                                                                                                                                                                                                                                                                                                                                                                                                                                                                                                                                                                                                                                                                                                                                                         | •                                              | 6     | 6     | 3     |
| College of Forestry         1         2         1           College of Liberal Arts         6         2         2           College of Public Health and Human Sciences         5         8         5           College of Science         36         33         23           88         87         62                                                                                                                                                                                                                                                                                                                                                                                                                                                                                                                                                                                                                                                                                                                                                                                                                                                                                                                                                               |                                                |       | -     | -     |
| College of Liberal Arts         6         2         2           College of Public Health and Human Sciences         5         8         5           College of Science         36         33         23           88         87         62                                                                                                                                                                                                                                                                                                                                                                                                                                                                                                                                                                                                                                                                                                                                                                                                                                                                                                                                                                                                                           |                                                |       |       |       |
| College of Public Health and Human Sciences         5         8         5           College of Science         36         33         23           88         87         62                                                                                                                                                                                                                                                                                                                                                                                                                                                                                                                                                                                                                                                                                                                                                                                                                                                                                                                                                                                                                                                                                           |                                                |       |       |       |
| College of Science         36         33         23           88         87         62                                                                                                                                                                                                                                                                                                                                                                                                                                                                                                                                                                                                                                                                                                                                                                                                                                                                                                                                                                                                                                                                                                                                                                               |                                                |       |       |       |
| 88 87 <b>62</b>                                                                                                                                                                                                                                                                                                                                                                                                                                                                                                                                                                                                                                                                                                                                                                                                                                                                                                                                                                                                                                                                                                                                                                                                                                                      | =                                              |       |       |       |
| Total Degrees Conferred 4,253 4,491 4,544                                                                                                                                                                                                                                                                                                                                                                                                                                                                                                                                                                                                                                                                                                                                                                                                                                                                                                                                                                                                                                                                                                                                                                                                                            | -9                                             |       |       |       |
|                                                                                                                                                                                                                                                                                                                                                                                                                                                                                                                                                                                                                                                                                                                                                                                                                                                                                                                                                                                                                                                                                                                                                                                                                                                                      | Total Degrees Conferred                        | 4,253 | 4,491 | 4,544 |