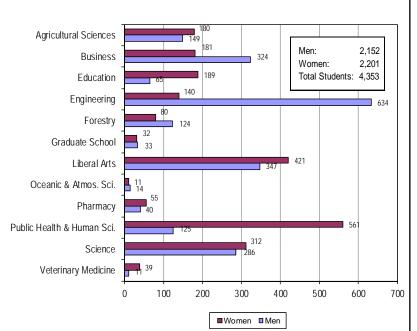

| Numbe              | r of Deg | grees   |         |
|--------------------|----------|---------|---------|
|                    | 2008-09  | 2009-10 | 2010-11 |
| Bachelor           | 3,300    | 3,454   | 3,484   |
| Master             | 626      | 712     | 725     |
| M.A.I.S.           | 22       | 15      | 20      |
| First Professional | 127      | 131     | 141     |
| Doctorate          | 178      | 179     | 174     |
| Total Degrees      | 4,253    | 4,491   | 4,544   |
| Numbei             | r of Stu | dents   |         |