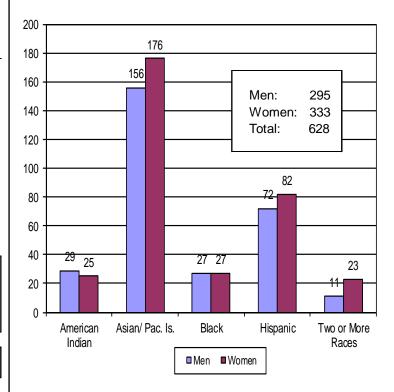

| Degrees Conferred by Degree Type   2008-2009   2009-2010   2010-2011                                                                                                                                                                                                                                                                                                                                                                                                                                                                                                                                                                                                                                                                                                                                                                                                                                                                                                                                                                                                                                                                                                                                                                                                 | summary report, please contact the Office of I |       |       |       |
|----------------------------------------------------------------------------------------------------------------------------------------------------------------------------------------------------------------------------------------------------------------------------------------------------------------------------------------------------------------------------------------------------------------------------------------------------------------------------------------------------------------------------------------------------------------------------------------------------------------------------------------------------------------------------------------------------------------------------------------------------------------------------------------------------------------------------------------------------------------------------------------------------------------------------------------------------------------------------------------------------------------------------------------------------------------------------------------------------------------------------------------------------------------------------------------------------------------------------------------------------------------------|------------------------------------------------|-------|-------|-------|
| Doctor of Philosophy                                                                                                                                                                                                                                                                                                                                                                                                                                                                                                                                                                                                                                                                                                                                                                                                                                                                                                                                                                                                                                                                                                                                                                                                                                                 | Degrees Conferre                               |       |       |       |
| Doctor of Philosophy                                                                                                                                                                                                                                                                                                                                                                                                                                                                                                                                                                                                                                                                                                                                                                                                                                                                                                                                                                                                                                                                                                                                                                                                                                                 | Doctor of Education                            | 3     | 2     | -     |
| Doctor of Veterinary Medicine                                                                                                                                                                                                                                                                                                                                                                                                                                                                                                                                                                                                                                                                                                                                                                                                                                                                                                                                                                                                                                                                                                                                                                                                                                        |                                                |       |       | 92    |
| Master of Agriculture         7         3         2           Master of Arts in Interdisciplinary Studies         22         15         20           Master of Arts Teaching         55         82         88           Master of Business Administration         52         54         50           Master of Business and Engineering         2         2         6           Master of Education         44         53         46           Master of Education         44         53         46           Master of Education         44         53         46           Master of Engineering         25         30         41           Master of Fine Arts         12         10         9           Master of Health Physics         5         14         12           Master of Health Physics         5         14         12           Master of Public Health         30         33         3           Master of Ocean Engineering         3         1         4           Master of Public Health         30         33         34           Master of Science         364         390         395           College of Agricultural Sciences         1         -         - <td>•</td> <td>175</td> <td>177</td> <td>174</td>                          | •                                              | 175   | 177   | 174   |
| Master of Agriculture         7         3         2           Master of Arts in Interdisciplinary Studies         22         15         20           Master of Arts in Interdisciplinary Studies         22         15         20           Master of Arts Feaching         55         82         88           Master of Business Administration         52         54         50           Master of Business Administration         44         53         46           Master of Education         44         53         46           Master of Education         44         53         46           Master of Engineering         25         30         41           Master of Forestry         2         3         3           Master of Forestry         2         3         3           Master of Natural Resources         -         -         1           Master of Public Polity         9         22         16           Master of Public Pealth         30         33         34           Master of Public Pealth         30         33         34           Master of Public Pealth         30         33         34           Master of Public Pealth         30         33                                                                           | Doctor of Veterinary Medicine                  |       |       | 49_   |
| Master of Arts         16         15         18           Master of Arts in Interdisciplinary Studies         22         15         20           Master of Arts Teaching         55         82         88           Master of Business Administration         52         54         50           Master of Education         44         53         46           Master of Engineering         25         30         41           Master of Engineering         25         30         41           Master of Forestry         2         3         3           Master of Forestry         2         3         3           Master of Forestry         2         3         3           Master of Natural Resources         -         -         1           Master of Natural Resources         -         -         1           Master of Public Policy         9         22         16           Master of Public Policy         9         2         16           Master of Public Policy         9         9         2         16           Master of Public Policy         9         9         2         16           Master of Public Policy         9         3         5<                                                                                           |                                                | 305   | 310   | 315   |
| Master of Arts in Interdisciplinary Studies         22         15         20           Master of Business Administration         52         54         50           Master of Business administration         52         54         50           Master of Business and Engineering         2         2         6           Master of Engineering         25         30         41           Master of Engineering         25         30         41           Master of Fine Arts         12         10         9           Master of Health Physics         5         14         12           Master of Health Physics         5         14         12           Master of Ocean Engineering         3         1         4           Master of Public Health         30         33         34           Master of Public Health         30         33         34           Master of Science         364         390         395           Bachelor of Arts         648         727         745           Bachelor of Agricultural Sciences         1         -         -         -           College of Education         16         16         12         2           College of Forestry                                                                         |                                                |       |       |       |
| Master of Arts Teaching         55         82         88           Master of Business Administration         52         54         50           Master of Business and Engineering         2         2         6           Master of Education         44         53         46           Master of Engineering         25         30         41           Master of Fine Arts         12         10         9           Master of Forestry         2         3         3           Master of Posenty         2         3         3           Master of Public Policy         5         14         12           Master of Ocean Engineering         3         1         4           Master of Public Policy         9         22         16           Master of Science         364         390         395           Master of Public Policy         9         9         22         16           Master of Public Policy         9         9         22         16           Master of Public Policy         9         9         22         16           Master of Public Policy         9         3         5         2           College of Business         28                                                                                                   |                                                |       |       |       |
| Master of Business Administration         52         54         50           Master of Education         44         53         46           Master of Education         44         53         46           Master of Engineering         25         30         41           Master of Fine Arts         12         10         9           Master of Froestry         2         3         3         3           Master of Health Physics         5         14         12           Master of Health Physics         5         14         12           Master of Ocean Engineering         3         1         4           Master of Public Health         30         33         34           Master of Public Health         30         33         34           Master of Science         364         390         395           Master of Science         364         390         395           Bachelor of Arts         20         648         72         745           Bachelor of Arts         20         364         390         395           College of Education         16         16         16         29           College of Education         16                                                                                                         |                                                |       |       |       |
| Master of Business and Engineering         2         2         8           Master of Education         44         53         46           Master of Fine Arts         12         10         9           Master of Forestry         2         3         3           Master of Porestry         2         3         3           Master of Porestry         2         3         3           Master of Public Pelath         30         33         1         4           Master of Public Pelath         30         33         34         4           Master of Public Pelath         30         33         34         4           Master of Science         364         390         395         395           Bachelor of Arts         8         2         16         1         1         1         1         1         1         1         1         1         1         1         1         1         1         1         1         1         1         1         1         1         1         1         1         1         1         1         1         1         1         1         2         1         1         2         1 <t< td=""><td>J .</td><td></td><td></td><td></td></t<>                                                                            | J .                                            |       |       |       |
| Master of Engineering         25         30         41           Master of Forestry         2         3         3           Master of Forestry         2         3         3           Master of Forestry         2         3         3           Master of Public Pleath         30         3         1         4           Master of Public Policy         9         22         16           Master of Dublic Policy         9         22         16           Master of Science         364         390         395           Eachelor of Arts                                                                                                                                                                                                                                                                                                                                                                                                                                                                                                                                                                                                                                                                                                                    |                                                |       |       |       |
| Master of Fine Arts         12         10         9           Master of Forestry         2         3         3           Master of Health Physics         5         14         12           Master of Natural Resources         -         -         -           Master of Public Health         30         33         34           Master of Public Policy         9         22         16           Master of Science         364         390         395           Bachelor of Arts         648         727         745           Bachelor of Arts         College of Agricultural Sciences         1         -         -           College of Business         28         16         11         -           College of Engineering         3         5         2         2           College of Forestry         -         -         -         -         -           College of Forestry         -         -         -         -         -         -         -         -         -         -         -         -         -         -         -         -         -         -         -         -         -         -         -         -         -                                                                                                                | 9 9                                            | 44    | 53    | 46    |
| Master of Forestry         2         3         3           Master of Health Physics         5         14         12           Master of Natural Resources         -         -         1           Master of Coean Engineering         3         1         4           Master of Public Health         30         33         34           Master of Science         364         390         395           Bachelor of Arts         College of Agricultural Sciences         1         -         -           College of Education         16         16         29         -           College of Engineering         3         5         2         2           College of Engineering         3         5         2         2           College of Engineering         3         5         2         2           College of Engineering         302         357         352         2           College of Figer Arts         56         49         48         48                                                                                            | Master of Engineering                          | 25    | 30    | 41    |
| Master of Health Physics         5         14         12           Master of Natural Resources         -         -         1           Master of Public Health         30         33         34           Master of Public Policy         9         22         16           Master of Science         364         390         395           Master of Science         364         390         395           Master of Science         364         390         395           Bachelor of Arts         College of Education         1         -         -           College of Business         28         16         11         16         16         29           College of Education         16         16         29         20         16         16         29           College of Forestry         -         -         -         -         -         -         -         -         -         -         -         -         -         -         -         -         -         -         -         -         -         -         -         -         -         -         -         -         -         -         -         -         -         -                                                                                                                |                                                |       |       |       |
| Master of Natural Resources         -         -         1           Master of Coean Engineering         3         1         4           Master of Public Health         30         33         34           Master of Public Policy         9         22         16           Master of Science         364         390         395           Bachelor of Arts         -         -         -           College of Agricultural Sciences         1         -         -           College of Education         16         16         29           College of Education         16         16         29           College of Forestry         -         -         -           College of Forestry         -         -         -           College of Fublic Health and Human Sciences         1         4         2           College of Science         7         1         4         2           College of Liberal Arts         56         49         48           Bachelor of Science         250         268         249           College of Agricultural Sciences         250         268         249           College of Education         47         40         39                                                                                            | •                                              |       |       |       |
| Master of Ocean Engineering         3         1         4           Master of Public Health         30         33         34           Master of Subic Policy         9         22         16           Master of Science         364         390         395           Bachelor of Arts         College of Agricultural Sciences         1         -         -           College of Business         28         16         11         -           College of Education         16         16         16         29           College of Education         16         16         22         2           College of Engineering         3         5         2         2           College of Forestry         -         -         -         -         -         -         -         -         -         -         -         -         -         -         -         -         -         -         -         -         -         -         -         -         -         -         -         -         -         -         -         -         -         -         -         -         -         -         -         -         -         -         -                                                                                                                   | •                                              |       |       |       |
| Master of Public Policy         9         22         16           Master of Science         364         390         395           Bachelor of Arts         College of Agricultural Sciences         1         -         -           College of Business         28         16         11           College of Education         16         16         29           College of Engineering         3         5         2           College of Engineering         3         5         2           College of Forestry         -         -         -           College of Public Health and Human Sciences         1         4         2           College of Engineering         302         357         352           College of Science         7         1         4         2           College of Science         7         1         4         2           College of Engineering         56         49         48           Bachelor of Science         250         268         249           College of Agricultural Sciences         250         268         249           College of Business         481         484         493           College of Forestry         13                                                                                  |                                                |       |       |       |
| Master of Public Policy         9         22         16           Master of Science         364         390         395           Bachelor of Arts         College of Agricultural Sciences         1         -         -           College of Business         28         16         11         College of Education         16         16         29           College of Engineering         3         5         2         2         2           College of Forestry         -         -         -         -         -         -           College of Liberal Arts         302         357         352         2         20lege of Liberal Arts         302         357         352         2         20lege of Liberal Arts         302         357         352         20lege of Diplose of College of College of College of College of College of College of Agricultural Sciences         4         2         2         400         48         48         48         48         48         48         48         48         48         48         48         48         48         48         48         48         48         48         48         48         48         48         48         48         48         48         48         <                |                                                |       |       |       |
| Master of Science         364         390         395           Bachelor of Arts         648         727         745           College of Agricultural Sciences         1         -         -           College of Business         28         16         11           College of Education         16         16         29           College of Education         16         16         29           College of Engineering         3         5         2           College of Forestry         -         -         -           College of Fublic Health and Human Sciences         1         4         2           College of Ebusinea         7         1         4         2           College of Science         7         1         4         2           College of Liberal Arts         56         49         48           Bachelor of Science         250         268         249           College of Agricultural Sciences         250         268         249           College of Agricultural Sciences         250         268         249           College of Education         47         40         39           College of Engineering         502         526<                                                                                  |                                                |       |       |       |
| Bachelor of Arts                                                                                                                                                                                                                                                                                                                                                                                                                                                                                                                                                                                                                                                                                                                                                                                                                                                                                                                                                                                                                                                                                                                                                                                                                                                     | •                                              |       |       |       |
| College of Agricultural Sciences         1         -         -         -         -         -         -         -         -         -         -         -         -         -         -         -         -         -         -         -         -         -         -         -         -         -         -         -         -         -         -         -         -         -         -         -         -         -         -         -         -         -         -         -         -         -         -         -         -         -         -         -         -         -         -         -         -         -         -         -         -         -         -         -         -         -         -         -         -         -         -         -         -         -         -         -         -         -         -         -         -         -         -         -         -         -         -         -         -         -         -         -         -         -         -         -         -         -         -         -         -         -         -         -         <                                                                                                                                           |                                                | 648   | 727   | 745   |
| College of Business         28         16         11           College of Education         16         16         29           College of Engineering         3         5         2           College of Forestry         -         -         -           College of Liberal Arts         302         357         352           College of Public Health and Human Sciences         1         4         2           College of Public Health and Human Sciences         7         1         4           College of Science         7         1         4         2           College of Liberal Arts         56         49         48           Bachelor of Science         256         49         48           Bachelor of Science         256         49         48           Bachelor of Science         250         268         249           College of Agricultural Sciences         250         268         249           College of Education         47         40         39           College of Engineering         502         526         555           College of Engineering         502         526         555           College of Public Health and Human Sciences         606 <td></td> <td>1</td> <td>_</td> <td>_</td>                        |                                                | 1     | _     | _     |
| College of Education         16         16         29           College of Engineering         3         5         2           College of Forestry         -         -         -           College of Liberal Arts         302         357         352           College of Public Health and Human Sciences         1         4         2           College of Science         7         1         4           College of Liberal Arts         56         49         48           Bachelor of Science         250         268         249           College of Agricultural Sciences         250         268         249           College of Business         481         484         493           College of Business         481         484         493           College of Education         47         40         39           College of Engineering         502         526         555           College of Engineering         502         526         555           College of Forestry         131         136         170           College of Public Health and Human Sciences         606         613         638           College of Agricultural Sciences         1         - <td></td> <td></td> <td>16</td> <td>11</td>                       |                                                |       | 16    | 11    |
| College of Forestry         -         -         -         -         -         -         -         -         -         -         -         -         -         -         -         -         -         -         -         -         -         -         -         -         -         -         -         -         -         -         -         -         -         -         -         -         -         -         -         -         -         -         -         -         -         -         -         -         -         -         -         -         -         -         -         -         -         -         -         -         -         -         -         -         -         -         -         -         -         -         -         -         -         -         -         -         -         -         -         -         -         -         -         -         -         -         -         -         -         -         -         -         -         -         -         -         -         -         -         -         -         -         -         -         -                                                                                                                                                        | •                                              | 16    | 16    | 29    |
| College of Liberal Arts         302         357         352           College of Public Health and Human Sciences         1         4         2           College of Science         7         1         4           358         399         400           Bachelor of Fine Arts         56         49         48           College of Liberal Arts         56         49         48           Bachelor of Science         250         268         249           College of Agricultural Sciences         250         268         249           College of Business         481         484         493           College of Education         47         40         39           College of Education         47         40         39           College of Forestry         131         136         170           College of Forestry         131         136         170           College of Public Health and Human Sciences         606         613         638           College of Science         422         469         446           Application Arts         1         -         -         -         -           College of Engineering         1         1         1<                                                                                  | College of Engineering                         | 3     | 5     | 2     |
| College of Public Health and Human Sciences         1         4         2           College of Science         7         1         4           Bachelor of Fine Arts         358         399         400           Bachelor of Fine Arts         56         49         48           College of Liberal Arts         56         49         48           Bachelor of Science         250         268         249           College of Agricultural Sciences         250         268         249           College of Business         481         484         493           College of Education         47         40         39           College of Education         47         40         39           College of Forestry         131         136         170           College of Forestry         311         136         170           College of Public Health and Human Sciences         606         613         638           College of Science         422         469         446           Lollege of Agricultural Sciences         1         -         -           College of Business         1         -         -           College of Liberal Arts         8         14                                                                           |                                                |       | -     | -     |
| College of Science         7         1         4           Bachelor of Fine Arts         56         49         48           College of Liberal Arts         56         49         48           Bachelor of Science         56         49         48           Bachelor of Science         250         268         249           College of Agricultural Sciences         250         268         249           College of Education         47         40         39           College of Engineering         502         526         555           College of Forestry         131         136         170           College of Liberal Arts         342         365         362           College of Public Health and Human Sciences         606         613         638           College of Science         422         469         446           2,781         2,901         2,952           Honors Baccalaureate in Arts         7         1         1         1           College of Engineering         1         -         -         -           College of Engineering         1         1         1         -           College of Public Health and Human Sciences         1 <td>•</td> <td></td> <td></td> <td></td>                                   | •                                              |       |       |       |
| Bachelor of Fine Arts                                                                                                                                                                                                                                                                                                                                                                                                                                                                                                                                                                                                                                                                                                                                                                                                                                                                                                                                                                                                                                                                                                                                                                                                                                                | •                                              |       |       |       |
| Bachelor of Fine Arts                                                                                                                                                                                                                                                                                                                                                                                                                                                                                                                                                                                                                                                                                                                                                                                                                                                                                                                                                                                                                                                                                                                                                                                                                                                | College of Science                             |       |       |       |
| College of Liberal Arts         56         49         48           Bachelor of Science         56         49         48           College of Agricultural Sciences         250         268         249           College of Business         481         484         493           College of Education         47         40         39           College of Engineering         502         526         555           College of Forestry         131         136         170           College of Liberal Arts         342         365         362           College of Public Health and Human Sciences         606         613         638           College of Public Health and Human Sciences         1         -         -           College of Agricultural Sciences         1         -         -         -           College of Engineering         1         1         -         -         -           College of Engineering         1         1         -         -         -         -         -         -         -         -         -         -         -         -         -         -         -         -         -         -         -         -         - <td< td=""><td>Bachelor of Fine Arts</td><td>000</td><td>000</td><td>400</td></td<> | Bachelor of Fine Arts                          | 000   | 000   | 400   |
| Bachelor of Science                                                                                                                                                                                                                                                                                                                                                                                                                                                                                                                                                                                                                                                                                                                                                                                                                                                                                                                                                                                                                                                                                                                                                                                                                                                  | College of Liberal Arts                        | 56    | 49    | 48    |
| College of Agricultural Sciences         250         268         249           College of Business         481         484         493           College of Education         47         40         39           College of Engineering         502         526         555           College of Forestry         131         136         170           College of Liberal Arts         342         365         362           College of Public Health and Human Sciences         606         613         638           College of Science         422         469         446           Express         1         -         -         -           Honors Baccalaureate in Arts         1         -         -         -         -           College of Agricultural Sciences         1         -         -         -         -         -         -         -         -         -         -         -         -         -         -         -         -         -         -         -         -         -         -         -         -         -         -         -         -         -         -         -         -         -         -         -         -         <                                                                                             |                                                | 56    | 49    | 48    |
| College of Business         481         484         493           College of Education         47         40         39           College of Engineering         502         526         555           College of Forestry         131         136         170           College of Liberal Arts         342         365         362           College of Public Health and Human Sciences         606         613         638           College of Science         422         469         446           Lonors Baccalaureate in Arts         2,901         2,952           Honors Baccalaureate in Arts         1         -         -           College of Agricultural Sciences         1         -         -         -           College of Engineering         1         1         1         -         -           College of Engineering         1         1         1         -         -           College of Public Health and Human Sciences         1         1         -         -           College of Science         4         1         6         -           College of Liberal Arts         1         1         1         1           Honors Baccalaureate in Science         3 <td></td> <td>250</td> <td>000</td> <td>0.40</td>                  |                                                | 250   | 000   | 0.40  |
| College of Education         47         40         39           College of Engineering         502         526         555           College of Forestry         131         136         170           College of Liberal Arts         342         365         362           College of Public Health and Human Sciences         606         613         638           College of Science         422         469         446           College of Science         422         469         446           Expression of Science         1         -         -           College of Agricultural Sciences         1         -         -         -           College of Business         1         -         -         -         -         -         -         -         -         -         -         -         -         -         -         -         -         -         -         -         -         -         -         -         -         -         -         -         -         -         -         -         -         -         -         -         -         -         -         -         -         -         -         -         -         -                                                                                                            |                                                |       |       |       |
| College of Engineering         502         526         555           College of Forestry         131         136         170           College of Liberal Arts         342         365         362           College of Public Health and Human Sciences         606         613         638           College of Science         422         469         446           Experiment of College of Agricultural Sciences         1         -         -           College of Agricultural Sciences         1         -         -         -           College of Business         1         -         1         -         -         -           College of Engineering         1         1         1         1         1         1         1         1         1         1         1         1         1         1         1         1         1         1         1         1         1         1         1         1         1         1         1         1         1         1         1         1         1         1         1         1         1         1         1         1         1         1         1         1         1         1         1         1                                                                                                   | •                                              |       |       |       |
| College of Forestry         131         136         170           College of Liberal Arts         342         365         362           College of Public Health and Human Sciences         606         613         638           College of Science         422         469         446           Lollege of Science         422         469         446           Lollege of Agricultural Sciences         1         -         -           College of Agricultural Sciences         1         -         -           College of Engineering         1         1         1         1           College of Liberal Arts         8         14         13         1         -         -         1         -         -         1         -         -         -         1         -         -         -         -         -         -         -         -         -         -         -         -         -         -         -         -         -         -         -         -         -         -         -         -         -         -         -         -         -         -         -         -         -         -         -         -         -         - </td <td>ů .</td> <td></td> <td></td> <td></td>                                                     | ů .                                            |       |       |       |
| College of Public Health and Human Sciences         606         613         638           College of Science         422         469         446           2,781         2,901         2,952           Honors Baccalaureate in Arts         Total College of Agricultural Sciences         1         -         -           College of Business         1         -         1         -         1           College of Engineering         1         1         1         1         1         1         1         1         1         1         1         1         1         1         1         1         1         1         1         -         College of Public Health and Human Sciences         1         1         1         -         -         1         -         -         1         1         -         -         2         1         -         -         -         1         -         -         -         -         -         -         -         -         -         -         -         -         -         -         -         -         -         -         -         -         -         -         -         -         -         -         -         -                                                                                            |                                                | 131   | 136   |       |
| College of Science         422 (2,781)         469 (2,952)           Honors Baccalaureate in Arts         2,952           College of Agricultural Sciences         1         -         -           College of Business         1         -         1           College of Engineering         1         1         1           College of Liberal Arts         8         14         13           College of Public Health and Human Sciences         1         1         -           College of Science         4         1         6           Honors Baccalaureate in Fine Arts         1         1         1           College of Liberal Arts         1         1         1           Honors Baccalaureate in Science         3         6         5           College of Agricultural Sciences         3         6         5           College of Business         6         6         3           College of Education         1         -         -           College of Engineering         30         30         23           College of Forestry         1         2         1           College of Forestry         1         2         2           College of Science                                                                                      | College of Liberal Arts                        | 342   | 365   | 362   |
| College of Agricultural Sciences                                                                                                                                                                                                                                                                                                                                                                                                                                                                                                                                                                                                                                                                                                                                                                                                                                                                                                                                                                                                                                                                                                                                                                                                                                     | College of Public Health and Human Sciences    | 606   | 613   | 638   |
| Honors Baccalaureate in Arts   College of Agricultural Sciences   1                                                                                                                                                                                                                                                                                                                                                                                                                                                                                                                                                                                                                                                                                                                                                                                                                                                                                                                                                                                                                                                                                                                                                                                                  | College of Science                             |       |       |       |
| College of Agricultural Sciences         1         -         -           College of Business         1         -         1           College of Engineering         1         1         1           College of Liberal Arts         8         14         13           College of Public Health and Human Sciences         1         1         -           College of Science         4         1         6           Honors Baccalaureate in Fine Arts         1         1         1         1           College of Liberal Arts         1         1         1         1         1           Honors Baccalaureate in Science         3         6         5         5         5         College of Agricultural Sciences         3         6         5         5         College of Business         6         6         3         3         College of Education         1         -         -         -         -         -         -         -         -         -         -         -         -         -         -         -         -         -         -         -         -         -         -         -         -         -         -         -         -         -         -                                                                               | Honors Raccalaureate in Arts                   | 2,781 | 2,901 | 2,952 |
| College of Engineering         1         1         1           College of Liberal Arts         8         14         13           College of Public Health and Human Sciences         1         1         1           College of Science         4         1         6           Honors Baccalaureate in Fine Arts         1         1         1           College of Liberal Arts         1         1         1         1           Honors Baccalaureate in Science         3         6         5           College of Agricultural Sciences         3         6         5           College of Business         6         6         3           College of Education         1         -         -           College of Engineering         30         30         23           College of Forestry         1         2         1           College of Liberal Arts         6         2         2         2           College of Public Health and Human Sciences         5         8         5           College of Science         36         33         23                                                                                                                                                                                                        |                                                | 1     | -     | -     |
| College of Engineering         1         1         1           College of Liberal Arts         8         14         13           College of Public Health and Human Sciences         1         1         1           College of Science         4         1         6           Honors Baccalaureate in Fine Arts         1         1         1           College of Liberal Arts         1         1         1         1           Honors Baccalaureate in Science         3         6         5           College of Agricultural Sciences         3         6         5           College of Business         6         6         3           College of Education         1         -         -           College of Engineering         30         30         23           College of Forestry         1         2         1           College of Liberal Arts         6         2         2         2           College of Public Health and Human Sciences         5         8         5           College of Science         36         33         23                                                                                                                                                                                                        |                                                | 1     | -     | 1     |
| College of Public Health and Human Sciences         1         1         -           College of Science         4         1         6           Honors Baccalaureate in Fine Arts         16         17         21           Honors Baccalaureate in Fine Arts         1         1         1         1           College of Liberal Arts         1         1         1         1           Honors Baccalaureate in Science         3         6         5         5           College of Agricultural Sciences         3         6         5         5           College of Business         6         6         6         3         3         College of Education         1         -         -         -         -         -         -         -         -         -         -         -         -         -         -         -         -         -         -         -         -         -         -         -         -         -         -         -         -         -         -         -         -         -         -         -         -         -         -         -         -         -         -         -         -         -         -         -                                                                                                    |                                                | 1     | 1     | 1     |
| College of Science         4         1         6           Honors Baccalaureate in Fine Arts         1         1         1           College of Liberal Arts         1         1         1         1           Honors Baccalaureate in Science         3         6         5         5         5         College of Agricultural Sciences         3         6         5         5         College of Business         6         6         3         3         6         3         College of Education         1         -         -         -         -         College of Engineering         30         30         23         College of Forestry         1         2         1         1         College of Engineering         1         2         1         1         College of Engineering         30         30         23         College of Forestry         1         2         1         1         2         1         1         2         1         1         2         2         2         2         2         2         2         2         2         2         2         2         2         2         2         2         3         3         23         3         3         23         3 <td< td=""><td>•</td><td></td><td></td><td>13</td></td<> | •                                              |       |       | 13    |
| Honors Baccalaureate in Fine Arts   1                                                                                                                                                                                                                                                                                                                                                                                                                                                                                                                                                                                                                                                                                                                                                                                                                                                                                                                                                                                                                                                                                                                                                                                                                                |                                                |       |       | -     |
| College of Liberal Arts         1         1         1         1           Honors Baccalaureate in Science         3         6         5           College of Agricultural Sciences         3         6         5           College of Business         6         6         3           College of Education         1         -         -           College of Engineering         30         30         23           College of Forestry         1         2         1           College of Liberal Arts         6         2         2           College of Public Health and Human Sciences         5         8         5           College of Science         36         33         23           88         87         62                                                                                                                                                                                                                                                                                                                                                                                                                                                                                                                                         | College of Science                             |       |       |       |
| 1                                                                                                                                                                                                                                                                                                                                                                                                                                                                                                                                                                                                                                                                                                                                                                                                                                                                                                                                                                                                                                                                                                                                                                                                                                                                    | Honors Baccalaureate in Fine Arts              |       |       |       |
| College of Agricultural Sciences       3       6       5         College of Business       6       6       3         College of Education       1       -       -         College of Engineering       30       30       23         College of Forestry       1       2       1         College of Liberal Arts       6       2       2         College of Public Health and Human Sciences       5       8       5         College of Science       36       33       23         88       87       62                                                                                                                                                                                                                                                                                                                                                                                                                                                                                                                                                                                                                                                                                                                                                               | College of Liberal Arts                        | 1     | 1     |       |
| College of Business         6         6         3           College of Education         1         -         -           College of Engineering         30         30         23           College of Forestry         1         2         1           College of Liberal Arts         6         2         2           College of Public Health and Human Sciences         5         8         5           College of Science         36         33         23           88         87         62                                                                                                                                                                                                                                                                                                                                                                                                                                                                                                                                                                                                                                                                                                                                                                    | Honors Baccalaureate in Science                | ı     | ſ     | '     |
| College of Education       1       -       -         College of Engineering       30       30       23         College of Forestry       1       2       1         College of Liberal Arts       6       2       2         College of Public Health and Human Sciences       5       8       5         College of Science       36       33       23         88       87       62                                                                                                                                                                                                                                                                                                                                                                                                                                                                                                                                                                                                                                                                                                                                                                                                                                                                                    |                                                | 3     | 6     | 5     |
| College of Engineering       30       30       23         College of Forestry       1       2       1         College of Liberal Arts       6       2       2         College of Public Health and Human Sciences       5       8       5         College of Science       36       33       23         88       87       62                                                                                                                                                                                                                                                                                                                                                                                                                                                                                                                                                                                                                                                                                                                                                                                                                                                                                                                                         | •                                              | 6     | 6     | 3     |
| College of Forestry         1         2         1           College of Liberal Arts         6         2         2           College of Public Health and Human Sciences         5         8         5           College of Science         36         33         23           88         87         62                                                                                                                                                                                                                                                                                                                                                                                                                                                                                                                                                                                                                                                                                                                                                                                                                                                                                                                                                               |                                                |       | -     | -     |
| College of Liberal Arts         6         2         2           College of Public Health and Human Sciences         5         8         5           College of Science         36         33         23           88         87         62                                                                                                                                                                                                                                                                                                                                                                                                                                                                                                                                                                                                                                                                                                                                                                                                                                                                                                                                                                                                                           |                                                |       |       |       |
| College of Public Health and Human Sciences         5         8         5           College of Science         36         33         23           88         87         62                                                                                                                                                                                                                                                                                                                                                                                                                                                                                                                                                                                                                                                                                                                                                                                                                                                                                                                                                                                                                                                                                           |                                                |       |       |       |
| College of Science         36         33         23           88         87         62                                                                                                                                                                                                                                                                                                                                                                                                                                                                                                                                                                                                                                                                                                                                                                                                                                                                                                                                                                                                                                                                                                                                                                               |                                                |       |       |       |
| 88 87 <b>62</b>                                                                                                                                                                                                                                                                                                                                                                                                                                                                                                                                                                                                                                                                                                                                                                                                                                                                                                                                                                                                                                                                                                                                                                                                                                                      | =                                              |       |       |       |
| Total Degrees Conferred 4,253 4,491 4,544                                                                                                                                                                                                                                                                                                                                                                                                                                                                                                                                                                                                                                                                                                                                                                                                                                                                                                                                                                                                                                                                                                                                                                                                                            | -9                                             |       |       |       |
|                                                                                                                                                                                                                                                                                                                                                                                                                                                                                                                                                                                                                                                                                                                                                                                                                                                                                                                                                                                                                                                                                                                                                                                                                                                                      | Total Degrees Conferred                        | 4,253 | 4,491 | 4,544 |