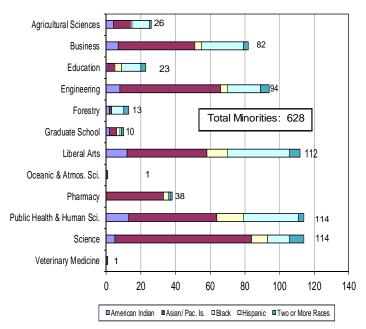

l2-5, 7-9    |
| By Degree Type1– 5, 7–10       |
| By Gender2–3, 7, 9             |
| By Major4–5                    |
| By Residency7                  |
| Certificates and Endorsements6 |
| Grade Point Averages9          |
| Highlights12                   |
| History of Degree Conferred10  |
| M.A.I.S Degrees6               |
| ROTC Commissions6              |
| U.S. Minorities3               |
|                                |



# **Degrees Conferred** by Academic Unit and Degree Type



Duplicated headcount of students receiving more than one degree. Doctorate includes first professional degrees.

# **Number of Students graduated**

# By Academic Unit and Gender



# By Gender and Degree Type





# Degrees Conferred—U.S. Minorities By Academic Unit

# **Number of U.S. Minorities**



# Percentage of Total U.S. Minority Graduates



First Degree only, unduplicated headcount. Note: Minority status is self-reported.

# Degrees Awarded to U.S. Minorities by Academic Unit and Degree Type

|                            |             |             |       |          | Two or |       |
|----------------------------|-------------|-------------|-------|----------|--------|-------|
|                            | American    | Asian/      |       |          | More   |       |
| College/School             | Indian      | Pac. Is.    | Black | Hispanic | Races  | Total |
| Agricultural Sciences      | 4           | 10          | 1     | 10       | 1      | 26    |
| Business                   | 7           | 44          | 4     | 24       | 3      | 82    |
| Education