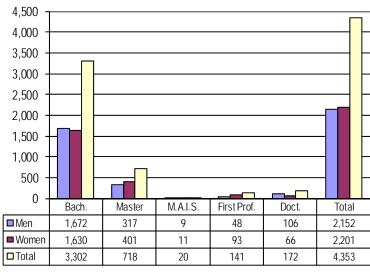

| Numbe              | r of Deg | grees   |         |
|--------------------|----------|---------|---------|
|                    | 2008-09  | 2009-10 | 2010-11 |
| Bachelor           | 3,300    | 3,454   | 3,484   |
| Master             | 626      | 712     | 725     |
| M.A.I.S.           | 22       | 15      | 20      |
| First Professional | 127      | 131     | 141     |
| Doctorate          | 178      | 179     | 174     |
| Total Degrees      | 4,253    | 4,491   | 4,544   |
| Numbei             | r of Stu | dents   |         |