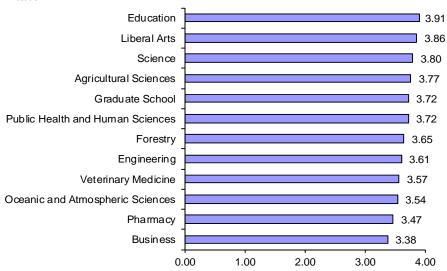

| Degrees Conferred by Degree Type   2008-2009   2009-2010   2010-2011                                                                                                                                                                                                                                                                                                                                                                                                                                                                                                                                                                                                                                                                                                                                                                                                                                                                                                                                                                                                                                                                                                                                                                                                 | summary report, please contact the Office of I |       |       |       |
|----------------------------------------------------------------------------------------------------------------------------------------------------------------------------------------------------------------------------------------------------------------------------------------------------------------------------------------------------------------------------------------------------------------------------------------------------------------------------------------------------------------------------------------------------------------------------------------------------------------------------------------------------------------------------------------------------------------------------------------------------------------------------------------------------------------------------------------------------------------------------------------------------------------------------------------------------------------------------------------------------------------------------------------------------------------------------------------------------------------------------------------------------------------------------------------------------------------------------------------------------------------------|------------------------------------------------|-------|-------|-------|
| Doctor of Philosophy                                                                                                                                                                                                                                                                                                                                                                                                                                                                                                                                                                                                                                                                                                                                                                                                                                                                                                                                                                                                                                                                                                                                                                                                                                                 | Degrees Conferre                               |       |       |       |
| Doctor of Philosophy                                                                                                                                                                                                                                                                                                                                                                                                                                                                                                                                                                                                                                                                                                                                                                                                                                                                                                                                                                                                                                                                                                                                                                                                                                                 | Doctor of Education                            | 3     | 2     | -     |
| Doctor of Veterinary Medicine                                                                                                                                                                                                                                                                                                                                                                                                                                                                                                                                                                                                                                                                                                                                                                                                                                                                                                                                                                                                                                                                                                                                                                                                                                        |                                                |       |       | 92    |
| Master of Agriculture         7         3         2           Master of Arts in Interdisciplinary Studies         22         15         20           Master of Arts Teaching         55         82         88           Master of Business Administration         52         54         50           Master of Business and Engineering         2         2         6           Master of Education         44         53         46           Master of Education         44         53         46           Master of Education         44         53         46           Master of Engineering         25         30         41           Master of Fine Arts         12         10         9           Master of Health Physics         5         14         12           Master of Health Physics         5         14         12           Master of Public Health         30         33         3           Master of Ocean Engineering         3         1         4           Master of Public Health         30         33         34           Master of Science         364         390         395           College of Agricultural Sciences         1         -         - <td>•</td> <td>175</td> <td>177</td> <td>174</td>                          | •                                              | 175   | 177   | 174   |
| Master of Agriculture         7         3         2           Master of Arts in Interdisciplinary Studies         22         15         20           Master of Arts in Interdisciplinary Studies         22         15         20           Master of Arts Feaching         55         82         88           Master of Business Administration         52         54         50           Master of Business Administration         44         53         46           Master of Education         44         53         46           Master of Education         44         53         46           Master of Engineering         25         30         41           Master of Forestry         2         3         3           Master of Forestry         2         3         3           Master of Natural Resources         -         -         1           Master of Public Polity         9         22         16           Master of Public Pealth         30         33         34           Master of Public Pealth         30         33         34           Master of Public Pealth         30         33         34           Master of Public Pealth         30         33                                                                           | Doctor of Veterinary Medicine                  |       |       | 49_   |
| Master of Arts         16         15         18           Master of Arts in Interdisciplinary Studies         22         15         20           Master of Arts Teaching         55         82         88           Master of Business Administration         52         54         50           Master of Education         44         53         46           Master of Engineering         25         30         41           Master of Engineering         25         30         41           Master of Forestry         2         3         3           Master of Forestry         2         3         3           Master of Forestry         2         3         3           Master of Natural Resources         -         -         1           Master of Natural Resources         -         -         1           Master of Public Policy         9         22         16           Master of Public Policy         9         2         16           Master of Public Policy         9         9         2         16           Master of Public Policy         9         9         2         16           Master of Public Policy         9         3         5<                                                                                           |                                                | 305   | 310   | 315   |
| Master of Arts in Interdisciplinary Studies         22         15         20           Master of Business Administration         52         54         50           Master of Business administration         52         54         50           Master of Business and Engineering         2         2         6           Master of Engineering         25         30         41           Master of Engineering         25         30         41           Master of Fine Arts         12         10         9           Master of Health Physics         5         14         12           Master of Health Physics         5         14         12           Master of Ocean Engineering         3         1         4           Master of Public Health         30         33         34           Master of Public Health         30         33         34           Master of Science         364         390         395           Bachelor of Arts         648         727         745           Bachelor of Agricultural Sciences         1         -         -         -           College of Education         16         16         12         2           College of Forestry                                                                         |                                                |       |       |       |
| Master of Arts Teaching         55         82         88           Master of Business Administration         52         54         50           Master of Business and Engineering         2         2         6           Master of Education         44         53         46           Master of Engineering         25         30         41           Master of Fine Arts         12         10         9           Master of Forestry         2         3         3           Master of Posenty         2         3         3           Master of Public Policy         5         14         12           Master of Ocean Engineering         3         1         4           Master of Public Policy         9         22         16           Master of Science         364         390         395           Master of Public Policy         9         9         22         16           Master of Public Policy         9         9         22         16           Master of Public Policy         9         9         22         16           Master of Public Policy         9         3         5         2           College of Business         28                                                                                                   |                                                |       |       |       |
| Master of Business Administration         52         54         50           Master of Education         44         53         46           Master of Education         44         53         46           Master of Engineering         25         30         41           Master of Fine Arts         12         10         9           Master of Froestry         2         3         3         3           Master of Health Physics         5         14         12           Master of Health Physics         5         14         12           Master of Ocean Engineering         3         1         4           Master of Public Health         30         33         34           Master of Public Health         30         33         34           Master of Science         364         390         395           Master of Science         364         390         395           Bachelor of Arts         20         648         72         745           Bachelor of Arts         20         364         390         395           College of Education         16         16         16         29           College of Education         16                                                                                                         |                                                |       |       |       |
| Master of Business and Engineering         2         2         8           Master of Education         44         53         46           Master of Fine Arts         12         10         9           Master of Forestry         2         3         3           Master of Porestry         2         3         3           Master of Porestry         2         3         3           Master of Public Pelath         30         33         1         4           Master of Public Pelath         30         33         34         4           Master of Public Pelath         30         33         34         4           Master of Science         364         390         395         395           Bachelor of Arts         8         2         16         1         1         1         1         1         1         1         1         1         1         1         1         1         1         1         1         1         1         1         1         1         1         1         1         1         1         1         1         1         1         1         2         1         1         2         1 <t< td=""><td>J .</td><td></td><td></td><td></td></t<>                                                                            | J .                                            |       |       |       |
| Master of Engineering         25         30         41           Master of Forestry         2         3         3           Master of Forestry         2         3         3           Master of Forestry         2         3         3           Master of Public Pleath         30         3         1         4           Master of Public Policy         9         22         16           Master of Dublic Policy         9         22         16           Master of Science         364         390         395           Eachelor of Arts                                                                                                                                                                                                                                                                                                                                                                                                                                                                                                                                                                                                                                                                                                                    |                                                |       |       |       |
| Master of Fine Arts         12         10         9           Master of Forestry         2         3         3           Master of Health Physics         5         14         12           Master of Natural Resources         -         -         -           Master of Public Health         30         33         34           Master of Public Policy         9         22         16           Master of Science         364         390         395           Bachelor of Arts         648         727         745           Bachelor of Arts         College of Agricultural Sciences         1         -         -           College of Business         28         16         11         -           College of Engineering         3         5         2         2           College of Forestry         -         -         -         -         -           College of Forestry         -         -         -         -         -         -         -         -         -         -         -         -         -         -         -         -         -         -         -         -         -         -         -         -         -                                                                                                                | 9 9                                            | 44    | 53    | 46    |
| Master of Forestry         2         3         3           Master of Health Physics         5         14         12           Master of Natural Resources         -         -         1           Master of Coean Engineering         3         1         4           Master of Public Health         30         33         34           Master of Science         364         390         395           Bachelor of Arts         College of Agricultural Sciences         1         -         -           College of Education         16         16         29         -           College of Engineering         3         5         2         2           College of Engineering         3         5         2         2           College of Engineering         3         5         2         2           College of Engineering         302         357         352         2           College of Figer Arts         56         49         48         48                                                                                            | Master of Engineering                          | 25    | 30    | 41    |
| Master of Health Physics         5         14         12           Master of Natural Resources         -         -         1           Master of Public Health         30         33         34           Master of Public Policy         9         22         16           Master of Science         364         390         395           Master of Science         364         390         395           Master of Science         364         390         395           Bachelor of Arts         College of Education         1         -         -           College of Business         28         16         11         16         16         29           College of Education         16         16         29         20         16         16         29           College of Forestry         -         -         -         -         -         -         -         -         -         -         -         -         -         -         -         -         -         -         -         -         -         -         -         -         -         -         -         -         -         -         -         -         -         -                                                                                                                |                                                |       |       |       |
| Master of Natural Resources         -         -         1           Master of Coean Engineering         3         1         4           Master of Public Health         30         33         34           Master of Public Policy         9         22         16           Master of Science         364         390         395           Bachelor of Arts         -         -         -           College of Agricultural Sciences         1         -         -           College of Education         16         16         29           College of Education         16         16         29           College of Forestry         -         -         -           College of Forestry         -         -         -           College of Fublic Health and Human Sciences         1         4         2           College of Science         7         1         4         2           College of Liberal Arts         56         49         48           Bachelor of Science         250         268         249           College of Agricultural Sciences         250         268         249           College of Education         47         40         39                                                                                            | •                                              |       |       |       |
| Master of Ocean Engineering         3         1         4           Master of Public Health         30         33         34           Master of Subic Policy         9         22         16           Master of Science         364         390         395           Bachelor of Arts         College of Agricultural Sciences         1         -         -           College of Business         28         16         11         -           College of Education         16         16         16         29           College of Education         16         16         22         2           College of Engineering         3         5         2         2           College of Forestry         -         -         -         -         -         -         -         -         -         -         -         -         -         -         -         -         -         -         -         -         -         -         -         -         -         -         -         -         -         -         -         -         -         -         -         -         -         -         -         -         -         -         -                                                                                                                   | •                                              |       |       |       |
| Master of Public Policy         9         22         16           Master of Science         364         390         395           Bachelor of Arts         College of Agricultural Sciences         1         -         -           College of Business         28         16         11           College of Education         16         16         29           College of Engineering         3         5         2           College of Engineering         3         5         2           College of Forestry         -         -         -           College of Public Health and Human Sciences         1         4         2           College of Engineering         302         357         352           College of Science         7         1         4         2           College of Science         7         1         4         2           College of Engineering         56         49         48           Bachelor of Science         250         268         249           College of Agricultural Sciences         250         268         249           College of Business         481         484         493           College of Forestry         13                                                                                  |                                                |       |       |       |
| Master of Public Policy         9         22         16           Master of Science         364         390         395           Bachelor of Arts         College of Agricultural Sciences         1         -         -           College of Business         28         16         11         College of Education         16         16         29           College of Engineering         3         5         2         2         2           College of Forestry         -         -         -         -         -         -           College of Liberal Arts         302         357         352         2         20lege of Liberal Arts         302         357         352         2         20lege of Liberal Arts         302         357         352         20lege of Diplose of College of College of College of College of College of College of Agricultural Sciences         4         2         2         400         48         48         48         48         48         48         48         48         48         48         48         48         48         48         48         48         48         48         48         48         48         48         48         48         48         48         48         <                |                                                |       |       |       |
| Master of Science         364         390         395           Bachelor of Arts         648         727         745           College of Agricultural Sciences         1         -         -           College of Business         28         16         11           College of Education         16         16         29           College of Education         16         16         29           College of Engineering         3         5         2           College of Forestry         -         -         -           College of Fublic Health and Human Sciences         1         4         2           College of Ebusinea         7         1         4         2           College of Science         7         1         4         2           College of Liberal Arts         56         49         48           Bachelor of Science         250         268         249           College of Agricultural Sciences         250         268         249           College of Agricultural Sciences         250         268         249           College of Education         47         40         39           College of Engineering         502         526<                                                                                  |                                                |       |       |       |
| Bachelor of Arts                                                                                                                                                                                                                                                                                                                                                                                                                                                                                                                                                                                                                                                                                                                                                                                                                                                                                                                                                                                                                                                                                                                                                                                                                                                     | •                                              |       |       |       |
| College of Agricultural Sciences         1         -         -         -         -         -         -         -         -         -         -         -         -         -         -         -         -         -         -         -         -         -         -         -         -         -         -         -         -         -         -         -         -         -         -         -         -         -         -         -         -         -         -         -         -         -         -         -         -         -         -         -         -         -         -         -         -         -         -         -         -         -         -         -         -         -         -         -         -         -         -         -         -         -         -         -         -         -         -         -         -         -         -         -         -         -         -         -         -         -         -         -         -         -         -         -         -         -         -         -         -         -         -         -         <                                                                                                                                           |                                                | 648   | 727   | 745   |
| College of Business         28         16         11           College of Education         16         16         29           College of Engineering         3         5         2           College of Forestry         -         -         -           College of Liberal Arts         302         357         352           College of Public Health and Human Sciences         1         4         2           College of Public Health and Human Sciences         7         1         4           College of Science         7         1         4         2           College of Liberal Arts         56         49         48           Bachelor of Science         256         49         48           Bachelor of Science         256         49         48           Bachelor of Science         250         268         249           College of Agricultural Sciences         250         268         249           College of Education         47         40         39           College of Engineering         502         526         555           College of Engineering         502         526         555           College of Public Health and Human Sciences         606 <td></td> <td>1</td> <td>_</td> <td>_</td>                        |                                                | 1     | _     | _     |
| College of Education         16         16         29           College of Engineering         3         5         2           College of Forestry         -         -         -           College of Liberal Arts         302         357         352           College of Public Health and Human Sciences         1         4         2           College of Science         7         1         4           College of Liberal Arts         56         49         48           Bachelor of Science         250         268         249           College of Agricultural Sciences         250         268         249           College of Business         481         484         493           College of Business         481         484         493           College of Education         47         40         39           College of Engineering         502         526         555           College of Engineering         502         526         555           College of Forestry         131         136         170           College of Public Health and Human Sciences         606         613         638           College of Agricultural Sciences         1         - <td></td> <td></td> <td>16</td> <td>11</td>                       |                                                |       | 16    | 11    |
| College of Forestry         -         -         -         -         -         -         -         -         -         -         -         -         -         -         -         -         -         -         -         -         -         -         -         -         -         -         -         -         -         -         -         -         -         -         -         -         -         -         -         -         -         -         -         -         -         -         -         -         -         -         -         -         -         -         -         -         -         -         -         -         -         -         -         -         -         -         -         -         -         -         -         -         -         -         -         -         -         -         -         -         -         -         -         -         -         -         -         -         -         -         -         -         -         -         -         -         -         -         -         -         -         -         -         -         -                                                                                                                                                        | •                                              | 16    | 16    | 29    |
| College of Liberal Arts         302         357         352           College of Public Health and Human Sciences         1         4         2           College of Science         7         1         4           358         399         400           Bachelor of Fine Arts         56         49         48           College of Liberal Arts         56         49         48           Bachelor of Science         250         268         249           College of Agricultural Sciences         250         268         249           College of Business         481         484         493           College of Education         47         40         39           College of Education         47         40         39           College of Forestry         131         136         170           College of Forestry         131         136         170           College of Public Health and Human Sciences         606         613         638           College of Science         422         469         446           Application Arts         1         -         -         -         -           College of Engineering         1         1         1<                                                                                  | College of Engineering                         | 3     | 5     | 2     |
| College of Public Health and Human Sciences         1         4         2           College of Science         7         1         4           Bachelor of Fine Arts         358         399         400           Bachelor of Fine Arts         56         49         48           College of Liberal Arts         56         49         48           Bachelor of Science         250         268         249           College of Agricultural Sciences         250         268         249           College of Business         481         484         493           College of Education         47         40         39           College of Education         47         40         39           College of Forestry         131         136         170           College of Forestry         311         136         170           College of Public Health and Human Sciences         606         613         638           College of Science         422         469         446           Lollege of Agricultural Sciences         1         -         -           College of Business         1         -         -           College of Liberal Arts         8         14                                                                           |                                                |       | -     | -     |
| College of Science         7         1         4           Bachelor of Fine Arts         56         49         48           College of Liberal Arts         56         49         48           Bachelor of Science         56         49         48           Bachelor of Science         250         268         249           College of Agricultural Sciences         250         268         249           College of Education         47         40         39           College of Engineering         502         526         555           College of Forestry         131         136         170           College of Liberal Arts         342         365         362           College of Public Health and Human Sciences         606         613         638           College of Science         422         469         446           2,781         2,901         2,952           Honors Baccalaureate in Arts         7         1         1         1           College of Engineering         1         -         -         -           College of Engineering         1         1         1         -           College of Public Health and Human Sciences         1 <td>•</td> <td></td> <td></td> <td></td>                                   | •                                              |       |       |       |
| Bachelor of Fine Arts                                                                                                                                                                                                                                                                                                                                                                                                                                                                                                                                                                                                                                                                                                                                                                                                                                                                                                                                                                                                                                                                                                                                                                                                                                                | •                                              |       |       |       |
| Bachelor of Fine Arts                                                                                                                                                                                                                                                                                                                                                                                                                                                                                                                                                                                                                                                                                                                                                                                                                                                                                                                                                                                                                                                                                                                                                                                                                                                | College of Science                             |       |       |       |
| College of Liberal Arts         56         49         48           Bachelor of Science         56         49         48           College of Agricultural Sciences         250         268         249           College of Business         481         484         493           College of Education         47         40         39           College of Engineering         502         526         555           College of Forestry         131         136         170           College of Liberal Arts         342         365         362           College of Public Health and Human Sciences         606         613         638           College of Public Health and Human Sciences         1         -         -           College of Agricultural Sciences         1         -         -         -           College of Engineering         1         1         -         -         -           College of Engineering         1         1         -         -         -         -         -         -         -         -         -         -         -         -         -         -         -         -         -         -         -         -         - <td< td=""><td>Bachelor of Fine Arts</td><td>000</td><td>000</td><td>400</td></td<> | Bachelor of Fine Arts                          | 000   | 000   | 400   |
| Bachelor of Science                                                                                                                                                                                                                                                                                                                                                                                                                                                                                                                                                                                                                                                                                                                                                                                                                                                                                                                                                                                                                                                                                                                                                                                                                                                  | College of Liberal Arts                        | 56    | 49    | 48    |
| College of Agricultural Sciences         250         268         249           College of Business         481         484         493           College of Education         47         40         39           College of Engineering         502         526         555           College of Forestry         131         136         170           College of Liberal Arts         342         365         362           College of Public Health and Human Sciences         606         613         638           College of Science         422         469         446           Express         1         -         -         -           Honors Baccalaureate in Arts         1         -         -         -         -           College of Agricultural Sciences         1         -         -         -         -         -         -         -         -         -         -         -         -         -         -         -         -         -         -         -         -         -         -         -         -         -         -         -         -         -         -         -         -         -         -         -         -         <                                                                                             |                                                | 56    | 49    | 48    |
| College of Business         481         484         493           College of Education         47         40         39           College of Engineering         502         526         555           College of Forestry         131         136         170           College of Liberal Arts         342         365         362           College of Public Health and Human Sciences         606         613         638           College of Science         422         469         446           Lonors Baccalaureate in Arts         2,901         2,952           Honors Baccalaureate in Arts         1         -         -           College of Agricultural Sciences         1         -         -         -           College of Engineering         1         1         1         -         -           College of Engineering         1         1         1         -         -           College of Public Health and Human Sciences         1         1         -         -           College of Science         4         1         6         -           College of Liberal Arts         1         1         1         1           Honors Baccalaureate in Science         3 <td></td> <td>250</td> <td>000</td> <td>0.40</td>                  |                                                | 250   | 000   | 0.40  |
| College of Education         47         40         39           College of Engineering         502         526         555           College of Forestry         131         136         170           College of Liberal Arts         342         365         362           College of Public Health and Human Sciences         606         613         638           College of Science         422         469         446           College of Science         422         469         446           Expression of Science         1         -         -           College of Agricultural Sciences         1         -         -         -           College of Business         1         -         -         -         -         -         -         -         -         -         -         -         -         -         -         -         -         -         -         -         -         -         -         -         -         -         -         -         -         -         -         -         -         -         -         -         -         -         -         -         -         -         -         -         -         -                                                                                                            |                                                |       |       |       |
| College of Engineering         502         526         555           College of Forestry         131         136         170           College of Liberal Arts         342         365         362           College of Public Health and Human Sciences         606         613         638           College of Science         422         469         446           Experiment of College of Agricultural Sciences         1         -         -           College of Agricultural Sciences         1         -         -         -           College of Business         1         -         1         -         -         -           College of Engineering         1         1         1         1         1         1         1         1         1         1         1         1         1         1         1         1         1         1         1         1         1         1         1         1         1         1         1         1         1         1         1         1         1         1         1         1         1         1         1         1         1         1         1         1         1         1         1         1                                                                                                   | •                                              |       |       |       |
| College of Forestry         131         136         170           College of Liberal Arts         342         365         362           College of Public Health and Human Sciences         606         613         638           College of Science         422         469         446           Lollege of Science         422         469         446           Lollege of Agricultural Sciences         1         -         -           College of Agricultural Sciences         1         -         -           College of Engineering         1         1         1         1           College of Liberal Arts         8         14         13         1         -         -         1         -         -         1         -         -         -         1         -         -         -         -         -         -         -         -         -         -         -         -         -         -         -         -         -         -         -         -         -         -         -         -         -         -         -         -         -         -         -         -         -         -         -         -         -         - </td <td>ů .</td> <td></td> <td></td> <td></td>                                                     | ů .                                            |       |       |       |
| College of Public Health and Human Sciences         606         613         638           College of Science         422         469         446           2,781         2,901         2,952           Honors Baccalaureate in Arts         Total College of Agricultural Sciences         1         -         -           College of Business         1         -         1         -         1           College of Engineering         1         1         1         1         1         1         1         1         1         1         1         1         1         1         1         1         1         1         1         -         College of Public Health and Human Sciences         1         1         1         -         -         1         -         -         1         1         -         -         2         1         -         -         -         1         -         -         -         -         -         -         -         -         -         -         -         -         -         -         -         -         -         -         -         -         -         -         -         -         -         -         -         -                                                                                            |                                                | 131   | 136   |       |
| College of Science         422 (2,781)         469 (2,952)           Honors Baccalaureate in Arts         2,952           College of Agricultural Sciences         1         -         -           College of Business         1         -         1           College of Engineering         1         1         1           College of Liberal Arts         8         14         13           College of Public Health and Human Sciences         1         1         -           College of Science         4         1         6           Honors Baccalaureate in Fine Arts         1         1         1           College of Liberal Arts         1         1         1           Honors Baccalaureate in Science         3         6         5           College of Agricultural Sciences         3         6         5           College of Business         6         6         3           College of Education         1         -         -           College of Engineering         30         30         23           College of Forestry         1         2         1           College of Forestry         1         2         2           College of Science                                                                                      | College of Liberal Arts                        | 342   | 365   | 362   |
| College of Agricultural Sciences                                                                                                                                                                                                                                                                                                                                                                                                                                                                                                                                                                                                                                                                                                                                                                                                                                                                                                                                                                                                                                                                                                                                                                                                                                     | College of Public Health and Human Sciences    | 606   | 613   | 638   |
| Honors Baccalaureate in Arts   College of Agricultural Sciences   1                                                                                                                                                                                                                                                                                                                                                                                                                                                                                                                                                                                                                                                                                                                                                                                                                                                                                                                                                                                                                                                                                                                                                                                                  | College of Science                             |       |       |       |
| College of Agricultural Sciences         1         -         -           College of Business         1         -         1           College of Engineering         1         1         1           College of Liberal Arts         8         14         13           College of Public Health and Human Sciences         1         1         -           College of Science         4         1         6           Honors Baccalaureate in Fine Arts         1         1         1         1           College of Liberal Arts         1         1         1         1         1           Honors Baccalaureate in Science         3         6         5         5         5         College of Agricultural Sciences         3         6         5         5         College of Business         6         6         3         3         College of Education         1         -         -         -         -         -         -         -         -         -         -         -         -         -         -         -         -         -         -         -         -         -         -         -         -         -         -         -         -         -         -                                                                               | Honors Raccalaureate in Arts                   | 2,781 | 2,901 | 2,952 |
| College of Engineering         1         1         1           College of Liberal Arts         8         14         13           College of Public Health and Human Sciences         1         1         1           College of Science         4         1         6           Honors Baccalaureate in Fine Arts         1         1         1           College of Liberal Arts         1         1         1         1           Honors Baccalaureate in Science         3         6         5           College of Agricultural Sciences         3         6         5           College of Business         6         6         3           College of Education         1         -         -           College of Engineering         30         30         23           College of Forestry         1         2         1           College of Liberal Arts         6         2         2         2           College of Public Health and Human Sciences         5         8         5           College of Science         36         33         23                                                                                                                                                                                                        |                                                | 1     | -     | -     |
| College of Engineering         1         1         1           College of Liberal Arts         8         14         13           College of Public Health and Human Sciences         1         1         1           College of Science         4         1         6           Honors Baccalaureate in Fine Arts         1         1         1           College of Liberal Arts         1         1         1         1           Honors Baccalaureate in Science         3         6         5           College of Agricultural Sciences         3         6         5           College of Business         6         6         3           College of Education         1         -         -           College of Engineering         30         30         23           College of Forestry         1         2         1           College of Liberal Arts         6         2         2         2           College of Public Health and Human Sciences         5         8         5           College of Science         36         33         23                                                                                                                                                                                                        |                                                | 1     | -     | 1     |
| College of Public Health and Human Sciences         1         1         -           College of Science         4         1         6           Honors Baccalaureate in Fine Arts         16         17         21           Honors Baccalaureate in Fine Arts         1         1         1         1           College of Liberal Arts         1         1         1         1           Honors Baccalaureate in Science         3         6         5         5           College of Agricultural Sciences         3         6         5         5           College of Business         6         6         6         3         3         College of Education         1         -         -         -         -         -         -         -         -         -         -         -         -         -         -         -         -         -         -         -         -         -         -         -         -         -         -         -         -         -         -         -         -         -         -         -         -         -         -         -         -         -         -         -         -         -         -         -                                                                                                    |                                                | 1     | 1     | 1     |
| College of Science         4         1         6           Honors Baccalaureate in Fine Arts         1         1         1           College of Liberal Arts         1         1         1         1           Honors Baccalaureate in Science         3         6         5         5         5         College of Agricultural Sciences         3         6         5         5         College of Business         6         6         3         3         6         3         College of Education         1         -         -         -         -         College of Engineering         30         30         23         College of Forestry         1         2         1         1         College of Engineering         1         2         1         1         College of Engineering         30         30         23         College of Forestry         1         2         1         1         2         1         1         2         1         1         2         2         2         2         2         2         2         2         2         2         2         2         2         2         2         2         3         3         23         3         3         23         3 <td< td=""><td>•</td><td></td><td></td><td>13</td></td<> | •                                              |       |       | 13    |
| Honors Baccalaureate in Fine Arts   1                                                                                                                                                                                                                                                                                                                                                                                                                                                                                                                                                                                                                                                                                                                                                                                                                                                                                                                                                                                                                                                                                                                                                                                                                                |                                                |       |       | -     |
| College of Liberal Arts         1         1         1         1           Honors Baccalaureate in Science         3         6         5           College of Agricultural Sciences         3         6         5           College of Business         6         6         3           College of Education         1         -         -           College of Engineering         30         30         23           College of Forestry         1         2         1           College of Liberal Arts         6         2         2           College of Public Health and Human Sciences         5         8         5           College of Science         36         33         23           88         87         62                                                                                                                                                                                                                                                                                                                                                                                                                                                                                                                                         | College of Science                             |       |       |       |
| 1                                                                                                                                                                                                                                                                                                                                                                                                                                                                                                                                                                                                                                                                                                                                                                                                                                                                                                                                                                                                                                                                                                                                                                                                                                                                    | Honors Baccalaureate in Fine Arts              |       |       |       |
| College of Agricultural Sciences       3       6       5         College of Business       6       6       3         College of Education       1       -       -         College of Engineering       30       30       23         College of Forestry       1       2       1         College of Liberal Arts       6       2       2         College of Public Health and Human Sciences       5       8       5         College of Science       36       33       23         88       87       62                                                                                                                                                                                                                                                                                                                                                                                                                                                                                                                                                                                                                                                                                                                                                               | College of Liberal Arts                        | 1     | 1     |       |
| College of Business         6         6         3           College of Education         1         -         -           College of Engineering         30         30         23           College of Forestry         1         2         1           College of Liberal Arts         6         2         2           College of Public Health and Human Sciences         5         8         5           College of Science         36         33         23           88         87         62                                                                                                                                                                                                                                                                                                                                                                                                                                                                                                                                                                                                                                                                                                                                                                    | Honors Baccalaureate in Science                | ı     | ſ     | '     |
| College of Education       1       -       -         College of Engineering       30       30       23         College of Forestry       1       2       1         College of Liberal Arts       6       2       2         College of Public Health and Human Sciences       5       8       5         College of Science       36       33       23         88       87       62                                                                                                                                                                                                                                                                                                                                                                                                                                                                                                                                                                                                                                                                                                                                                                                                                                                                                    |                                                | 3     | 6     | 5     |
| College of Engineering       30       30       23         College of Forestry       1       2       1         College of Liberal Arts       6       2       2         College of Public Health and Human Sciences       5       8       5         College of Science       36       33       23         88       87       62                                                                                                                                                                                                                                                                                                                                                                                                                                                                                                                                                                                                                                                                                                                                                                                                                                                                                                                                         | •                                              | 6     | 6     | 3     |
| College of Forestry         1         2         1           College of Liberal Arts         6         2         2           College of Public Health and Human Sciences         5         8         5           College of Science         36         33         23           88         87         62                                                                                                                                                                                                                                                                                                                                                                                                                                                                                                                                                                                                                                                                                                                                                                                                                                                                                                                                                               |                                                |       | -     | -     |
| College of Liberal Arts         6         2         2           College of Public Health and Human Sciences         5         8         5           College of Science         36         33         23           88         87         62                                                                                                                                                                                                                                                                                                                                                                                                                                                                                                                                                                                                                                                                                                                                                                                                                                                                                                                                                                                                                           |                                                |       |       |       |
| College of Public Health and Human Sciences         5         8         5           College of Science         36         33         23           88         87         62                                                                                                                                                                                                                                                                                                                                                                                                                                                                                                                                                                                                                                                                                                                                                                                                                                                                                                                                                                                                                                                                                           |                                                |       |       |       |
| College of Science         36         33         23           88         87         62                                                                                                                                                                                                                                                                                                                                                                                                                                                                                                                                                                                                                                                                                                                                                                                                                                                                                                                                                                                                                                                                                                                                                                               |                                                |       |       |       |
| 88 87 <b>62</b>                                                                                                                                                                                                                                                                                                                                                                                                                                                                                                                                                                                                                                                                                                                                                                                                                                                                                                                                                                                                                                                                                                                                                                                                                                                      | =                                              |       |       |       |
| Total Degrees Conferred 4,253 4,491 4,544                                                                                                                                                                                                                                                                                                                                                                                                                                                                                                                                                                                                                                                                                                                                                                                                                                                                                                                                                                                                                                                                                                                                                                                                                            | -9                                             |       |       |       |
|                                                                                                                                                                                                                                                                                                                                                                                                                                                                                                                                                                                                                                                                                                                                                                                                                                                                                                                                                                                                                                                                                                                                                                                                                                                                      | Total Degrees Conferred                        | 4,253 | 4,491 | 4,544 |