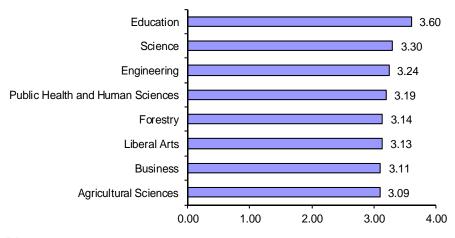

| Degrees Conferred by Degree Type   2008-2009   2009-2010   2010-2011                                                                                                                                                                                                                                                                                                                                                                                                                                                                                                                                                                                                                                                                                                                                                                                                                                                                                                                                                                                                                                                                                                                                                                                                 | summary report, please contact the Office of I |       |       |       |
|----------------------------------------------------------------------------------------------------------------------------------------------------------------------------------------------------------------------------------------------------------------------------------------------------------------------------------------------------------------------------------------------------------------------------------------------------------------------------------------------------------------------------------------------------------------------------------------------------------------------------------------------------------------------------------------------------------------------------------------------------------------------------------------------------------------------------------------------------------------------------------------------------------------------------------------------------------------------------------------------------------------------------------------------------------------------------------------------------------------------------------------------------------------------------------------------------------------------------------------------------------------------|------------------------------------------------|-------|-------|-------|
| Doctor of Philosophy                                                                                                                                                                                                                                                                                                                                                                                                                                                                                                                                                                                                                                                                                                                                                                                                                                                                                                                                                                                                                                                                                                                                                                                                                                                 | Degrees Conferre                               |       |       |       |
| Doctor of Philosophy                                                                                                                                                                                                                                                                                                                                                                                                                                                                                                                                                                                                                                                                                                                                                                                                                                                                                                                                                                                                                                                                                                                                                                                                                                                 | Doctor of Education                            | 3     | 2     | -     |
| Doctor of Veterinary Medicine                                                                                                                                                                                                                                                                                                                                                                                                                                                                                                                                                                                                                                                                                                                                                                                                                                                                                                                                                                                                                                                                                                                                                                                                                                        |                                                |       |       | 92    |
| Master of Agriculture         7         3         2           Master of Arts in Interdisciplinary Studies         22         15         20           Master of Arts Teaching         55         82         88           Master of Business Administration         52         54         50           Master of Business and Engineering         2         2         6           Master of Education         44         53         46           Master of Education         44         53         46           Master of Education         44         53         46           Master of Engineering         25         30         41           Master of Fine Arts         12         10         9           Master of Health Physics         5         14         12           Master of Health Physics         5         14         12           Master of Public Health         30         33         3           Master of Ocean Engineering         3         1         4           Master of Public Health         30         33         34           Master of Science         364         390         395           College of Agricultural Sciences         1         -         - <td>•</td> <td>175</td> <td>177</td> <td>174</td>                          | •                                              | 175   | 177   | 174   |
| Master of Agriculture         7         3         2           Master of Arts in Interdisciplinary Studies         22         15         20           Master of Arts in Interdisciplinary Studies         22         15         20           Master of Arts Feaching         55         82         88           Master of Business Administration         52         54         50           Master of Business Administration         44         53         46           Master of Education         44         53         46           Master of Education         44         53         46           Master of Engineering         25         30         41           Master of Forestry         2         3         3           Master of Forestry         2         3         3           Master of Natural Resources         -         -         1           Master of Public Polity         9         22         16           Master of Public Pealth         30         33         34           Master of Public Pealth         30         33         34           Master of Public Pealth         30         33         34           Master of Public Pealth         30         33                                                                           | Doctor of Veterinary Medicine                  |       |       | 49_   |
| Master of Arts         16         15         18           Master of Arts in Interdisciplinary Studies         22         15         20           Master of Arts Teaching         55         82         88           Master of Business Administration         52         54         50           Master of Education         44         53         46           Master of Engineering         25         30         41           Master of Engineering         25         30         41           Master of Forestry         2         3         3           Master of Forestry         2         3         3           Master of Forestry         2         3         3           Master of Natural Resources         -         -         1           Master of Natural Resources         -         -         1           Master of Public Policy         9         22         16           Master of Public Policy         9         2         16           Master of Public Policy         9         9         2         16           Master of Public Policy         9         9         2         16           Master of Public Policy         9         3         5<                                                                                           |                                                | 305   | 310   | 315   |
| Master of Arts in Interdisciplinary Studies         22         15         20           Master of Business Administration         52         54         50           Master of Business administration         52         54         50           Master of Business and Engineering         2         2         6           Master of Engineering         25         30         41           Master of Engineering         25         30         41           Master of Fine Arts         12         10         9           Master of Health Physics         5         14         12           Master of Health Physics         5         14         12           Master of Ocean Engineering         3         1         4           Master of Public Health         30         33         34           Master of Public Health         30         33         34           Master of Science         364         390         395           Bachelor of Arts         648         727         745           Bachelor of Agricultural Sciences         1         -         -         -           College of Education         16         16         12         2           College of Forestry                                                                         |                                                |       |       |       |
| Master of Arts Teaching         55         82         88           Master of Business Administration         52         54         50           Master of Business and Engineering         2         2         6           Master of Education         44         53         46           Master of Engineering         25         30         41           Master of Fine Arts         12         10         9           Master of Forestry         2         3         3           Master of Posenty         2         3         3           Master of Public Policy         5         14         12           Master of Ocean Engineering         3         1         4           Master of Public Policy         9         22         16           Master of Science         364         390         395           Master of Public Policy         9         9         22         16           Master of Public Policy         9         9         22         16           Master of Public Policy         9         9         22         16           Master of Public Policy         9         3         5         2           College of Business         28                                                                                                   |                                                |       |       |       |
| Master of Business Administration         52         54         50           Master of Education         44         53         46           Master of Education         44         53         46           Master of Engineering         25         30         41           Master of Fine Arts         12         10         9           Master of Froestry         2         3         3         3           Master of Health Physics         5         14         12           Master of Health Physics         5         14         12           Master of Ocean Engineering         3         1         4           Master of Public Health         30         33         34           Master of Public Health         30         33         34           Master of Science         364         390         395           Master of Science         364         390         395           Bachelor of Arts         20         648         72         745           Bachelor of Arts         20         364         390         395           College of Education         16         16         16         29           College of Education         16                                                                                                         |                                                |       |       |       |
| Master of Business and Engineering         2         2         8           Master of Education         44         53         46           Master of Fine Arts         12         10         9           Master of Forestry         2         3         3           Master of Porestry         2         3         3           Master of Porestry         2         3         3           Master of Public Pelath         30         33         1         4           Master of Public Pelath         30         33         34         4           Master of Public Pelath         30         33         34         4           Master of Science         364         390         395         395           Bachelor of Arts         8         2         16         1         1         1         1         1         1         1         1         1         1         1         1         1         1         1         1         1         1         1         1         1         1         1         1         1         1         1         1         1         1         1         2         1         1         2         1 <t< td=""><td>J .</td><td></td><td></td><td></td></t<>                                                                            | J .                                            |       |       |       |
| Master of Engineering         25         30         41           Master of Forestry         2         3         3           Master of Forestry         2         3         3           Master of Forestry         2         3         3           Master of Public Pleath         30         3         1         4           Master of Public Policy         9         22         16           Master of Dublic Policy         9         22         16           Master of Science         364         390         395           Eachelor of Arts                                                                                                                                                                                                                                                                                                                                                                                                                                                                                                                                                                                                                                                                                                                    |                                                |       |       |       |
| Master of Fine Arts         12         10         9           Master of Forestry         2         3         3           Master of Health Physics         5         14         12           Master of Natural Resources         -         -         -           Master of Public Health         30         33         34           Master of Public Policy         9         22         16           Master of Science         364         390         395           Bachelor of Arts         648         727         745           Bachelor of Arts         College of Agricultural Sciences         1         -         -           College of Business         28         16         11         -           College of Engineering         3         5         2         2           College of Forestry         -         -         -         -         -           College of Forestry         -         -         -         -         -         -         -         -         -         -         -         -         -         -         -         -         -         -         -         -         -         -         -         -         -                                                                                                                | 9 9                                            | 44    | 53    | 46    |
| Master of Forestry         2         3         3           Master of Health Physics         5         14         12           Master of Natural Resources         -         -         1           Master of Coean Engineering         3         1         4           Master of Public Health         30         33         34           Master of Science         364         390         395           Bachelor of Arts         College of Agricultural Sciences         1         -         -           College of Education         16         16         29         -           College of Engineering         3         5         2         2           College of Engineering         3         5         2         2           College of Engineering         3         5         2         2           College of Engineering         302         357         352         2           College of Figer Arts         56         49         48         48                                                                                            | Master of Engineering                          | 25    | 30    | 41    |
| Master of Health Physics         5         14         12           Master of Natural Resources         -         -         1           Master of Public Health         30         33         34           Master of Public Policy         9         22         16           Master of Science         364         390         395           Master of Science         364         390         395           Master of Science         364         390         395           Bachelor of Arts         College of Education         1         -         -           College of Business         28         16         11         16         16         29           College of Education         16         16         29         20         16         16         29           College of Forestry         -         -         -         -         -         -         -         -         -         -         -         -         -         -         -         -         -         -         -         -         -         -         -         -         -         -         -         -         -         -         -         -         -         -                                                                                                                |                                                |       |       |       |
| Master of Natural Resources         -         -         1           Master of Coean Engineering         3         1         4           Master of Public Health         30         33         34           Master of Public Policy         9         22         16           Master of Science         364         390         395           Bachelor of Arts         -         -         -           College of Agricultural Sciences         1         -         -           College of Education         16         16         29           College of Education         16         16         29           College of Forestry         -         -         -           College of Forestry         -         -         -           College of Fublic Health and Human Sciences         1         4         2           College of Science         7         1         4         2           College of Liberal Arts         56         49         48           Bachelor of Science         250         268         249           College of Agricultural Sciences         250         268         249           College of Education         47         40         39                                                                                            | •                                              |       |       |       |
| Master of Ocean Engineering         3         1         4           Master of Public Health         30         33         34           Master of Subic Policy         9         22         16           Master of Science         364         390         395           Bachelor of Arts         College of Agricultural Sciences         1         -         -           College of Business         28         16         11         -           College of Education         16         16         16         29           College of Education         16         16         22         2           College of Engineering         3         5         2         2           College of Forestry         -         -         -         -         -         -         -         -         -         -         -         -         -         -         -         -         -         -         -         -         -         -         -         -         -         -         -         -         -         -         -         -         -         -         -         -         -         -         -         -         -         -         -                                                                                                                   | •                                              |       |       |       |
| Master of Public Policy         9         22         16           Master of Science         364         390         395           Bachelor of Arts         College of Agricultural Sciences         1         -         -           College of Business         28         16         11           College of Education         16         16         29           College of Engineering         3         5         2           College of Engineering         3         5         2           College of Forestry         -         -         -           College of Public Health and Human Sciences         1         4         2           College of Engineering         302         357         352           College of Science         7         1         4         2           College of Science         7         1         4         2           College of Engineering         56         49         48           Bachelor of Science         250         268         249           College of Agricultural Sciences         250         268         249           College of Business         481         484         493           College of Forestry         13                                                                                  |                                                |       |       |       |
| Master of Public Policy         9         22         16           Master of Science         364         390         395           Bachelor of Arts         College of Agricultural Sciences         1         -         -           College of Business         28         16         11         College of Education         16         16         29           College of Engineering         3         5         2         2         2           College of Forestry         -         -         -         -         -         -           College of Liberal Arts         302         357         352         2         20lege of Liberal Arts         302         357         352         2         20lege of Liberal Arts         302         357         352         20lege of Diplose of College of College of College of College of College of College of Agricultural Sciences         4         2         2         400         48         48         48         48         48         48         48         48         48         48         48         48         48         48         48         48         48         48         48         48         48         48         48         48         48         48         48         <                |                                                |       |       |       |
| Master of Science         364         390         395           Bachelor of Arts         648         727         745           College of Agricultural Sciences         1         -         -           College of Business         28         16         11           College of Education         16         16         29           College of Education         16         16         29           College of Engineering         3         5         2           College of Forestry         -         -         -           College of Fublic Health and Human Sciences         1         4         2           College of Ebusinea         7         1         4         2           College of Science         7         1         4         2           College of Liberal Arts         56         49         48           Bachelor of Science         250         268         249           College of Agricultural Sciences         250         268         249           College of Agricultural Sciences         250         268         249           College of Education         47         40         39           College of Engineering         502         526<                                                                                  |                                                |       |       |       |
| Bachelor of Arts                                                                                                                                                                                                                                                                                                                                                                                                                                                                                                                                                                                                                                                                                                                                                                                                                                                                                                                                                                                                                                                                                                                                                                                                                                                     | •                                              |       |       |       |
| College of Agricultural Sciences         1         -         -         -         -         -         -         -         -         -         -         -         -         -         -         -         -         -         -         -         -         -         -         -         -         -         -         -         -         -         -         -         -         -         -         -         -         -         -         -         -         -         -         -         -         -         -         -         -         -         -         -         -         -         -         -         -         -         -         -         -         -         -         -         -         -         -         -         -         -         -         -         -         -         -         -         -         -         -         -         -         -         -         -         -         -         -         -         -         -         -         -         -         -         -         -         -         -         -         -         -         -         -         -         <                                                                                                                                           |                                                | 648   | 727   | 745   |
| College of Business         28         16         11           College of Education         16         16         29           College of Engineering         3         5         2           College of Forestry         -         -         -           College of Liberal Arts         302         357         352           College of Public Health and Human Sciences         1         4         2           College of Public Health and Human Sciences         7         1         4           College of Science         7         1         4         2           College of Liberal Arts         56         49         48           Bachelor of Science         256         49         48           Bachelor of Science         256         49         48           Bachelor of Science         250         268         249           College of Agricultural Sciences         250         268         249           College of Education         47         40         39           College of Engineering         502         526         555           College of Engineering         502         526         555           College of Public Health and Human Sciences         606 <td></td> <td>1</td> <td>_</td> <td>_</td>                        |                                                | 1     | _     | _     |
| College of Education         16         16         29           College of Engineering         3         5         2           College of Forestry         -         -         -           College of Liberal Arts         302         357         352           College of Public Health and Human Sciences         1         4         2           College of Science         7         1         4           College of Liberal Arts         56         49         48           Bachelor of Science         250         268         249           College of Agricultural Sciences         250         268         249           College of Business         481         484         493           College of Business         481         484         493           College of Education         47         40         39           College of Engineering         502         526         555           College of Engineering         502         526         555           College of Forestry         131         136         170           College of Public Health and Human Sciences         606         613         638           College of Agricultural Sciences         1         - <td></td> <td></td> <td>16</td> <td>11</td>                       |                                                |       | 16    | 11    |
| College of Forestry         -         -         -         -         -         -         -         -         -         -         -         -         -         -         -         -         -         -         -         -         -         -         -         -         -         -         -         -         -         -         -         -         -         -         -         -         -         -         -         -         -         -         -         -         -         -         -         -         -         -         -         -         -         -         -         -         -         -         -         -         -         -         -         -         -         -         -         -         -         -         -         -         -         -         -         -         -         -         -         -         -         -         -         -         -         -         -         -         -         -         -         -         -         -         -         -         -         -         -         -         -         -         -         -         -                                                                                                                                                        | •                                              | 16    | 16    | 29    |
| College of Liberal Arts         302         357         352           College of Public Health and Human Sciences         1         4         2           College of Science         7         1         4           358         399         400           Bachelor of Fine Arts         56         49         48           College of Liberal Arts         56         49         48           Bachelor of Science         250         268         249           College of Agricultural Sciences         250         268         249           College of Business         481         484         493           College of Education         47         40         39           College of Education         47         40         39           College of Forestry         131         136         170           College of Forestry         131         136         170           College of Public Health and Human Sciences         606         613         638           College of Science         422         469         446           Application Arts         1         -         -         -         -           College of Engineering         1         1         1<                                                                                  | College of Engineering                         | 3     | 5     | 2     |
| College of Public Health and Human Sciences         1         4         2           College of Science         7         1         4           Bachelor of Fine Arts         358         399         400           Bachelor of Fine Arts         56         49         48           College of Liberal Arts         56         49         48           Bachelor of Science         250         268         249           College of Agricultural Sciences         250         268         249           College of Business         481         484         493           College of Education         47         40         39           College of Education         47         40         39           College of Forestry         131         136         170           College of Forestry         311         136         170           College of Public Health and Human Sciences         606         613         638           College of Science         422         469         446           Lollege of Agricultural Sciences         1         -         -           College of Business         1         -         -           College of Liberal Arts         8         14                                                                           |                                                |       | -     | -     |
| College of Science         7         1         4           Bachelor of Fine Arts         56         49         48           College of Liberal Arts         56         49         48           Bachelor of Science         56         49         48           Bachelor of Science         250         268         249           College of Agricultural Sciences         250         268         249           College of Education         47         40         39           College of Engineering         502         526         555           College of Forestry         131         136         170           College of Liberal Arts         342         365         362           College of Public Health and Human Sciences         606         613         638           College of Science         422         469         446           2,781         2,901         2,952           Honors Baccalaureate in Arts         7         1         1         1           College of Engineering         1         -         -         -           College of Engineering         1         1         1         -           College of Public Health and Human Sciences         1 <td>•</td> <td></td> <td></td> <td></td>                                   | •                                              |       |       |       |
| Bachelor of Fine Arts                                                                                                                                                                                                                                                                                                                                                                                                                                                                                                                                                                                                                                                                                                                                                                                                                                                                                                                                                                                                                                                                                                                                                                                                                                                | •                                              |       |       |       |
| Bachelor of Fine Arts                                                                                                                                                                                                                                                                                                                                                                                                                                                                                                                                                                                                                                                                                                                                                                                                                                                                                                                                                                                                                                                                                                                                                                                                                                                | College of Science                             |       |       |       |
| College of Liberal Arts         56         49         48           Bachelor of Science         56         49         48           College of Agricultural Sciences         250         268         249           College of Business         481         484         493           College of Education         47         40         39           College of Engineering         502         526         555           College of Forestry         131         136         170           College of Liberal Arts         342         365         362           College of Public Health and Human Sciences         606         613         638           College of Public Health and Human Sciences         1         -         -           College of Agricultural Sciences         1         -         -         -           College of Engineering         1         1         -         -         -           College of Engineering         1         1         -         -         -         -         -         -         -         -         -         -         -         -         -         -         -         -         -         -         -         -         - <td< td=""><td>Bachelor of Fine Arts</td><td>000</td><td>000</td><td>400</td></td<> | Bachelor of Fine Arts                          | 000   | 000   | 400   |
| Bachelor of Science                                                                                                                                                                                                                                                                                                                                                                                                                                                                                                                                                                                                                                                                                                                                                                                                                                                                                                                                                                                                                                                                                                                                                                                                                                                  | College of Liberal Arts                        | 56    | 49    | 48    |
| College of Agricultural Sciences         250         268         249           College of Business         481         484         493           College of Education         47         40         39           College of Engineering         502         526         555           College of Forestry         131         136         170           College of Liberal Arts         342         365         362           College of Public Health and Human Sciences         606         613         638           College of Science         422         469         446           Express         1         -         -         -           Honors Baccalaureate in Arts         1         -         -         -         -           College of Agricultural Sciences         1         -         -         -         -         -         -         -         -         -         -         -         -         -         -         -         -         -         -         -         -         -         -         -         -         -         -         -         -         -         -         -         -         -         -         -         -         <                                                                                             |                                                | 56    | 49    | 48    |
| College of Business         481         484         493           College of Education         47         40         39           College of Engineering         502         526         555           College of Forestry         131         136         170           College of Liberal Arts         342         365         362           College of Public Health and Human Sciences         606         613         638           College of Science         422         469         446           Lonors Baccalaureate in Arts         2,901         2,952           Honors Baccalaureate in Arts         1         -         -           College of Agricultural Sciences         1         -         -         -           College of Engineering         1         1         1         -         -           College of Engineering         1         1         1         -         -           College of Public Health and Human Sciences         1         1         -         -           College of Science         4         1         6         -           College of Liberal Arts         1         1         1         1           Honors Baccalaureate in Science         3 <td></td> <td>250</td> <td>000</td> <td>0.40</td>                  |                                                | 250   | 000   | 0.40  |
| College of Education         47         40         39           College of Engineering         502         526         555           College of Forestry         131         136         170           College of Liberal Arts         342         365         362           College of Public Health and Human Sciences         606         613         638           College of Science         422         469         446           College of Science         422         469         446           Expression of Science         1         -         -           College of Agricultural Sciences         1         -         -         -           College of Business         1         -         -         -         -         -         -         -         -         -         -         -         -         -         -         -         -         -         -         -         -         -         -         -         -         -         -         -         -         -         -         -         -         -         -         -         -         -         -         -         -         -         -         -         -         -                                                                                                            |                                                |       |       |       |
| College of Engineering         502         526         555           College of Forestry         131         136         170           College of Liberal Arts         342         365         362           College of Public Health and Human Sciences         606         613         638           College of Science         422         469         446           Experiment of College of Agricultural Sciences         1         -         -           College of Agricultural Sciences         1         -         -         -           College of Business         1         -         1         -         -         -           College of Engineering         1         1         1         1         1         1         1         1         1         1         1         1         1         1         1         1         1         1         1         1         1         1         1         1         1         1         1         1         1         1         1         1         1         1         1         1         1         1         1         1         1         1         1         1         1         1         1         1                                                                                                   | •                                              |       |       |       |
| College of Forestry         131         136         170           College of Liberal Arts         342         365         362           College of Public Health and Human Sciences         606         613         638           College of Science         422         469         446           Lollege of Science         422         469         446           Lollege of Agricultural Sciences         1         -         -           College of Agricultural Sciences         1         -         -           College of Engineering         1         1         1         1           College of Liberal Arts         8         14         13         1         -         -         1         -         -         1         -         -         -         1         -         -         -         -         -         -         -         -         -         -         -         -         -         -         -         -         -         -         -         -         -         -         -         -         -         -         -         -         -         -         -         -         -         -         -         -         -         - </td <td>ů .</td> <td></td> <td></td> <td></td>                                                     | ů .                                            |       |       |       |
| College of Public Health and Human Sciences         606         613         638           College of Science         422         469         446           2,781         2,901         2,952           Honors Baccalaureate in Arts         Total College of Agricultural Sciences         1         -         -           College of Business         1         -         1         -         1           College of Engineering         1         1         1         1         1         1         1         1         1         1         1         1         1         1         1         1         1         1         1         -         College of Public Health and Human Sciences         1         1         1         -         -         1         -         -         1         1         -         -         2         1         -         -         -         1         -         -         -         -         -         -         -         -         -         -         -         -         -         -         -         -         -         -         -         -         -         -         -         -         -         -         -         -                                                                                            |                                                | 131   | 136   |       |
| College of Science         422 (2,781)         469 (2,952)           Honors Baccalaureate in Arts         2,952           College of Agricultural Sciences         1         -         -           College of Business         1         -         1           College of Engineering         1         1         1           College of Liberal Arts         8         14         13           College of Public Health and Human Sciences         1         1         -           College of Science         4         1         6           Honors Baccalaureate in Fine Arts         1         1         1           College of Liberal Arts         1         1         1           Honors Baccalaureate in Science         3         6         5           College of Agricultural Sciences         3         6         5           College of Business         6         6         3           College of Education         1         -         -           College of Engineering         30         30         23           College of Forestry         1         2         1           College of Forestry         1         2         2           College of Science                                                                                      | College of Liberal Arts                        | 342   | 365   | 362   |
| College of Agricultural Sciences                                                                                                                                                                                                                                                                                                                                                                                                                                                                                                                                                                                                                                                                                                                                                                                                                                                                                                                                                                                                                                                                                                                                                                                                                                     | College of Public Health and Human Sciences    | 606   | 613   | 638   |
| Honors Baccalaureate in Arts   College of Agricultural Sciences   1                                                                                                                                                                                                                                                                                                                                                                                                                                                                                                                                                                                                                                                                                                                                                                                                                                                                                                                                                                                                                                                                                                                                                                                                  | College of Science                             |       |       |       |
| College of Agricultural Sciences         1         -         -           College of Business         1         -         1           College of Engineering         1         1         1           College of Liberal Arts         8         14         13           College of Public Health and Human Sciences         1         1         -           College of Science         4         1         6           Honors Baccalaureate in Fine Arts         1         1         1         1           College of Liberal Arts         1         1         1         1         1           Honors Baccalaureate in Science         3         6         5         5         5         College of Agricultural Sciences         3         6         5         5         College of Business         6         6         3         3         College of Education         1         -         -         -         -         -         -         -         -         -         -         -         -         -         -         -         -         -         -         -         -         -         -         -         -         -         -         -         -         -         -                                                                               | Honors Raccalaureate in Arts                   | 2,781 | 2,901 | 2,952 |
| College of Engineering         1         1         1           College of Liberal Arts         8         14         13           College of Public Health and Human Sciences         1         1         1           College of Science         4         1         6           Honors Baccalaureate in Fine Arts         1         1         1           College of Liberal Arts         1         1         1         1           Honors Baccalaureate in Science         3         6         5           College of Agricultural Sciences         3         6         5           College of Business         6         6         3           College of Education         1         -         -           College of Engineering         30         30         23           College of Forestry         1         2         1           College of Liberal Arts         6         2         2         2           College of Public Health and Human Sciences         5         8         5           College of Science         36         33         23                                                                                                                                                                                                        |                                                | 1     | -     | -     |
| College of Engineering         1         1         1           College of Liberal Arts         8         14         13           College of Public Health and Human Sciences         1         1         1           College of Science         4         1         6           Honors Baccalaureate in Fine Arts         1         1         1           College of Liberal Arts         1         1         1         1           Honors Baccalaureate in Science         3         6         5           College of Agricultural Sciences         3         6         5           College of Business         6         6         3           College of Education         1         -         -           College of Engineering         30         30         23           College of Forestry         1         2         1           College of Liberal Arts         6         2         2         2           College of Public Health and Human Sciences         5         8         5           College of Science         36         33         23                                                                                                                                                                                                        |                                                | 1     | -     | 1     |
| College of Public Health and Human Sciences         1         1         -           College of Science         4         1         6           Honors Baccalaureate in Fine Arts         16         17         21           Honors Baccalaureate in Fine Arts         1         1         1         1           College of Liberal Arts         1         1         1         1           Honors Baccalaureate in Science         3         6         5         5           College of Agricultural Sciences         3         6         5         5           College of Business         6         6         6         3         3         College of Education         1         -         -         -         -         -         -         -         -         -         -         -         -         -         -         -         -         -         -         -         -         -         -         -         -         -         -         -         -         -         -         -         -         -         -         -         -         -         -         -         -         -         -         -         -         -         -         -                                                                                                    |                                                | 1     | 1     | 1     |
| College of Science         4         1         6           Honors Baccalaureate in Fine Arts         1         1         1           College of Liberal Arts         1         1         1         1           Honors Baccalaureate in Science         3         6         5         5         5         College of Agricultural Sciences         3         6         5         5         College of Business         6         6         3         3         6         3         College of Education         1         -         -         -         -         College of Engineering         30         30         23         College of Forestry         1         2         1         1         College of Engineering         1         2         1         1         College of Engineering         30         30         23         College of Forestry         1         2         1         1         2         1         1         2         1         1         2         2         2         2         2         2         2         2         2         2         2         2         2         2         2         2         3         3         23         3         3         23         3 <td< td=""><td>•</td><td></td><td></td><td>13</td></td<> | •                                              |       |       | 13    |
| Honors Baccalaureate in Fine Arts   1                                                                                                                                                                                                                                                                                                                                                                                                                                                                                                                                                                                                                                                                                                                                                                                                                                                                                                                                                                                                                                                                                                                                                                                                                                |                                                |       |       | -     |
| College of Liberal Arts         1         1         1         1           Honors Baccalaureate in Science         3         6         5           College of Agricultural Sciences         3         6         5           College of Business         6         6         3           College of Education         1         -         -           College of Engineering         30         30         23           College of Forestry         1         2         1           College of Liberal Arts         6         2         2           College of Public Health and Human Sciences         5         8         5           College of Science         36         33         23           88         87         62                                                                                                                                                                                                                                                                                                                                                                                                                                                                                                                                         | College of Science                             |       |       |       |
| 1                                                                                                                                                                                                                                                                                                                                                                                                                                                                                                                                                                                                                                                                                                                                                                                                                                                                                                                                                                                                                                                                                                                                                                                                                                                                    | Honors Baccalaureate in Fine Arts              |       |       |       |
| College of Agricultural Sciences       3       6       5         College of Business       6       6       3         College of Education       1       -       -         College of Engineering       30       30       23         College of Forestry       1       2       1         College of Liberal Arts       6       2       2         College of Public Health and Human Sciences       5       8       5         College of Science       36       33       23         88       87       62                                                                                                                                                                                                                                                                                                                                                                                                                                                                                                                                                                                                                                                                                                                                                               | College of Liberal Arts                        | 1     | 1     |       |
| College of Business         6         6         3           College of Education         1         -         -           College of Engineering         30         30         23           College of Forestry         1         2         1           College of Liberal Arts         6         2         2           College of Public Health and Human Sciences         5         8         5           College of Science         36         33         23           88         87         62                                                                                                                                                                                                                                                                                                                                                                                                                                                                                                                                                                                                                                                                                                                                                                    | Honors Baccalaureate in Science                | ı     | ſ     | '     |
| College of Education       1       -       -         College of Engineering       30       30       23         College of Forestry       1       2       1         College of Liberal Arts       6       2       2         College of Public Health and Human Sciences       5       8       5         College of Science       36       33       23         88       87       62                                                                                                                                                                                                                                                                                                                                                                                                                                                                                                                                                                                                                                                                                                                                                                                                                                                                                    |                                                | 3     | 6     | 5     |
| College of Engineering       30       30       23         College of Forestry       1       2       1         College of Liberal Arts       6       2       2         College of Public Health and Human Sciences       5       8       5         College of Science       36       33       23         88       87       62                                                                                                                                                                                                                                                                                                                                                                                                                                                                                                                                                                                                                                                                                                                                                                                                                                                                                                                                         | •                                              | 6     | 6     | 3     |
| College of Forestry         1         2         1           College of Liberal Arts         6         2         2           College of Public Health and Human Sciences         5         8         5           College of Science         36         33         23           88         87         62                                                                                                                                                                                                                                                                                                                                                                                                                                                                                                                                                                                                                                                                                                                                                                                                                                                                                                                                                               |                                                |       | -     | -     |
| College of Liberal Arts         6         2         2           College of Public Health and Human Sciences         5         8         5           College of Science         36         33         23           88         87         62                                                                                                                                                                                                                                                                                                                                                                                                                                                                                                                                                                                                                                                                                                                                                                                                                                                                                                                                                                                                                           |                                                |       |       |       |
| College of Public Health and Human Sciences         5         8         5           College of Science         36         33         23           88         87         62                                                                                                                                                                                                                                                                                                                                                                                                                                                                                                                                                                                                                                                                                                                                                                                                                                                                                                                                                                                                                                                                                           |                                                |       |       |       |
| College of Science         36         33         23           88         87         62                                                                                                                                                                                                                                                                                                                                                                                                                                                                                                                                                                                                                                                                                                                                                                                                                                                                                                                                                                                                                                                                                                                                                                               |                                                |       |       |       |
| 88 87 <b>62</b>                                                                                                                                                                                                                                                                                                                                                                                                                                                                                                                                                                                                                                                                                                                                                                                                                                                                                                                                                                                                                                                                                                                                                                                                                                                      | =                                              |       |       |       |
| Total Degrees Conferred 4,253 4,491 4,544                                                                                                                                                                                                                                                                                                                                                                                                                                                                                                                                                                                                                                                                                                                                                                                                                                                                                                                                                                                                                                                                                                                                                                                                                            | -9                                             |       |       |       |
|                                                                                                                                                                                                                                                                                                                                                                                                                                                                                                                                                                                                                                                                                                                                                                                                                                                                                                                                                                                                                                                                                                                                                                                                                                                                      | Total Degrees Conferred                        | 4,253 | 4,491 | 4,544 |