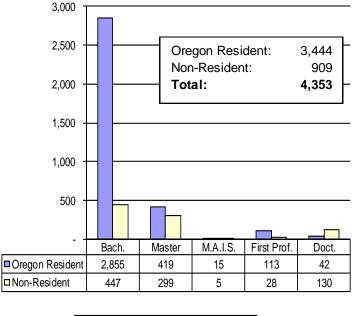

| Degrees Conferred by Degree Type   2008-2009   2009-2010   2010-2011                                                                                                                                                                                                                                                                                                                                                                                                                                                                                                                                                                                                                                                                                                                                                                                                                                                                                                                                                                                                                                                                                                                                                                                                 | summary report, please contact the Office of I |       |       |       |
|----------------------------------------------------------------------------------------------------------------------------------------------------------------------------------------------------------------------------------------------------------------------------------------------------------------------------------------------------------------------------------------------------------------------------------------------------------------------------------------------------------------------------------------------------------------------------------------------------------------------------------------------------------------------------------------------------------------------------------------------------------------------------------------------------------------------------------------------------------------------------------------------------------------------------------------------------------------------------------------------------------------------------------------------------------------------------------------------------------------------------------------------------------------------------------------------------------------------------------------------------------------------|------------------------------------------------|-------|-------|-------|
| Doctor of Philosophy                                                                                                                                                                                                                                                                                                                                                                                                                                                                                                                                                                                                                                                                                                                                                                                                                                                                                                                                                                                                                                                                                                                                                                                                                                                 | Degrees Conferre                               |       |       |       |
| Doctor of Philosophy                                                                                                                                                                                                                                                                                                                                                                                                                                                                                                                                                                                                                                                                                                                                                                                                                                                                                                                                                                                                                                                                                                                                                                                                                                                 | Doctor of Education                            | 3     | 2     | -     |
| Doctor of Veterinary Medicine                                                                                                                                                                                                                                                                                                                                                                                                                                                                                                                                                                                                                                                                                                                                                                                                                                                                                                                                                                                                                                                                                                                                                                                                                                        |                                                |       |       | 92    |
| Master of Agriculture         7         3         2           Master of Arts in Interdisciplinary Studies         22         15         20           Master of Arts Teaching         55         82         88           Master of Business Administration         52         54         50           Master of Business and Engineering         2         2         6           Master of Education         44         53         46           Master of Education         44         53         46           Master of Education         44         53         46           Master of Engineering         25         30         41           Master of Fine Arts         12         10         9           Master of Health Physics         5         14         12           Master of Health Physics         5         14         12           Master of Public Health         30         33         3           Master of Ocean Engineering         3         1         4           Master of Public Health         30         33         34           Master of Science         364         390         395           College of Agricultural Sciences         1         -         - <td>•</td> <td>175</td> <td>177</td> <td>174</td>                          | •                                              | 175   | 177   | 174   |
| Master of Agriculture         7         3         2           Master of Arts in Interdisciplinary Studies         22         15         20           Master of Arts in Interdisciplinary Studies         22         15         20           Master of Arts Feaching         55         82         88           Master of Business Administration         52         54         50           Master of Business Administration         44         53         46           Master of Education         44         53         46           Master of Education         44         53         46           Master of Engineering         25         30         41           Master of Forestry         2         3         3           Master of Forestry         2         3         3           Master of Natural Resources         -         -         1           Master of Public Polity         9         22         16           Master of Public Pealth         30         33         34           Master of Public Pealth         30         33         34           Master of Public Pealth         30         33         34           Master of Public Pealth         30         33                                                                           | Doctor of Veterinary Medicine                  |       |       | 49_   |
| Master of Arts         16         15         18           Master of Arts in Interdisciplinary Studies         22         15         20           Master of Arts Teaching         55         82         88           Master of Business Administration         52         54         50           Master of Education         44         53         46           Master of Engineering         25         30         41           Master of Engineering         25         30         41           Master of Forestry         2         3         3           Master of Forestry         2         3         3           Master of Forestry         2         3         3           Master of Natural Resources         -         -         1           Master of Natural Resources         -         -         1           Master of Public Policy         9         22         16           Master of Public Policy         9         2         16           Master of Public Policy         9         9         2         16           Master of Public Policy         9         9         2         16           Master of Public Policy         9         3         5<                                                                                           |                                                | 305   | 310   | 315   |
| Master of Arts in Interdisciplinary Studies         22         15         20           Master of Business Administration         52         54         50           Master of Business administration         52         54         50           Master of Business and Engineering         2         2         6           Master of Engineering         25         30         41           Master of Engineering         25         30         41           Master of Fine Arts         12         10         9           Master of Health Physics         5         14         12           Master of Health Physics         5         14         12           Master of Ocean Engineering         3         1         4           Master of Public Health         30         33         34           Master of Public Health         30         33         34           Master of Science         364         390         395           Bachelor of Arts         648         727         745           Bachelor of Agricultural Sciences         1         -         -         -           College of Education         16         16         12         2           College of Forestry                                                                         |                                                |       |       |       |
| Master of Arts Teaching         55         82         88           Master of Business Administration         52         54         50           Master of Business and Engineering         2         2         6           Master of Education         44         53         46           Master of Engineering         25         30         41           Master of Fine Arts         12         10         9           Master of Forestry         2         3         3           Master of Posenty         2         3         3           Master of Public Policy         5         14         12           Master of Ocean Engineering         3         1         4           Master of Public Policy         9         22         16           Master of Science         364         390         395           Master of Public Policy         9         9         22         16           Master of Public Policy         9         9         22         16           Master of Public Policy         9         9         22         16           Master of Public Policy         9         3         5         2           College of Business         28                                                                                                   |                                                |       |       |       |
| Master of Business Administration         52         54         50           Master of Education         44         53         46           Master of Education         44         53         46           Master of Engineering         25         30         41           Master of Fine Arts         12         10         9           Master of Froestry         2         3         3         3           Master of Health Physics         5         14         12           Master of Health Physics         5         14         12           Master of Ocean Engineering         3         1         4           Master of Public Health         30         33         34           Master of Public Health         30         33         34           Master of Science         364         390         395           Master of Science         364         390         395           Bachelor of Arts         20         648         72         745           Bachelor of Arts         20         364         390         395           College of Education         16         16         16         29           College of Education         16                                                                                                         |                                                |       |       |       |
| Master of Business and Engineering         2         2         8           Master of Education         44         53         46           Master of Fine Arts         12         10         9           Master of Forestry         2         3         3           Master of Porestry         2         3         3           Master of Porestry         2         3         3           Master of Public Pelath         30         33         1         4           Master of Public Pelath         30         33         34         4           Master of Public Pelath         30         33         34         4           Master of Science         364         390         395         395           Bachelor of Arts         8         2         16         1         1         1         1         1         1         1         1         1         1         1         1         1         1         1         1         1         1         1         1         1         1         1         1         1         1         1         1         1         1         1         2         1         1         2         1 <t< td=""><td>J .</td><td></td><td></td><td></td></t<>                                                                            | J .                                            |       |       |       |
| Master of Engineering         25         30         41           Master of Forestry         2         3         3           Master of Forestry         2         3         3           Master of Forestry         2         3         3           Master of Public Pleath         30         3         1         4           Master of Public Policy         9         22         16           Master of Dublic Policy         9         22         16           Master of Science         364         390         395           Eachelor of Arts                                                                                                                                                                                                                                                                                                                                                                                                                                                                                                                                                                                                                                                                                                                    |                                                |       |       |       |
| Master of Fine Arts         12         10         9           Master of Forestry         2         3         3           Master of Health Physics         5         14         12           Master of Natural Resources         -         -         -           Master of Public Health         30         33         34           Master of Public Policy         9         22         16           Master of Science         364         390         395           Bachelor of Arts         648         727         745           Bachelor of Arts         College of Agricultural Sciences         1         -         -           College of Business         28         16         11         -           College of Engineering         3         5         2         2           College of Forestry         -         -         -         -         -           College of Forestry         -         -         -         -         -         -         -         -         -         -         -         -         -         -         -         -         -         -         -         -         -         -         -         -         -                                                                                                                | 9 9                                            | 44    | 53    | 46    |
| Master of Forestry         2         3         3           Master of Health Physics         5         14         12           Master of Natural Resources         -         -         1           Master of Coean Engineering         3         1         4           Master of Public Health         30         33         34           Master of Science         364         390         395           Bachelor of Arts         College of Agricultural Sciences         1         -         -           College of Education         16         16         29         -           College of Engineering         3         5         2         2           College of Engineering         3         5         2         2           College of Engineering         3         5         2         2           College of Engineering         302         357         352         2           College of Figer Arts         56         49         48         48                                                                                            | Master of Engineering                          | 25    | 30    | 41    |
| Master of Health Physics         5         14         12           Master of Natural Resources         -         -         1           Master of Public Health         30         33         34           Master of Public Policy         9         22         16           Master of Science         364         390         395           Master of Science         364         390         395           Master of Science         364         390         395           Bachelor of Arts         College of Education         1         -         -           College of Business         28         16         11         16         16         29           College of Education         16         16         29         20         16         16         29           College of Forestry         -         -         -         -         -         -         -         -         -         -         -         -         -         -         -         -         -         -         -         -         -         -         -         -         -         -         -         -         -         -         -         -         -         -                                                                                                                |                                                |       |       |       |
| Master of Natural Resources         -         -         1           Master of Coean Engineering         3         1         4           Master of Public Health         30         33         34           Master of Public Policy         9         22         16           Master of Science         364         390         395           Bachelor of Arts         -         -         -           College of Agricultural Sciences         1         -         -           College of Education         16         16         29           College of Education         16         16         29           College of Forestry         -         -         -           College of Forestry         -         -         -           College of Fublic Health and Human Sciences         1         4         2           College of Science         7         1         4         2           College of Liberal Arts         56         49         48           Bachelor of Science         250         268         249           College of Agricultural Sciences         250         268         249           College of Education         47         40         39                                                                                            | •                                              |       |       |       |
| Master of Ocean Engineering         3         1         4           Master of Public Health         30         33         34           Master of Subic Policy         9         22         16           Master of Science         364         390         395           Bachelor of Arts         College of Agricultural Sciences         1         -         -           College of Business         28         16         11         -           College of Education         16         16         16         29           College of Education         16         16         22         2           College of Engineering         3         5         2         2           College of Forestry         -         -         -         -         -         -         -         -         -         -         -         -         -         -         -         -         -         -         -         -         -         -         -         -         -         -         -         -         -         -         -         -         -         -         -         -         -         -         -         -         -         -         -                                                                                                                   | •                                              |       |       |       |
| Master of Public Policy         9         22         16           Master of Science         364         390         395           Bachelor of Arts         College of Agricultural Sciences         1         -         -           College of Business         28         16         11           College of Education         16         16         29           College of Engineering         3         5         2           College of Engineering         3         5         2           College of Forestry         -         -         -           College of Public Health and Human Sciences         1         4         2           College of Engineering         302         357         352           College of Science         7         1         4         2           College of Science         7         1         4         2           College of Engineering         56         49         48           Bachelor of Science         250         268         249           College of Agricultural Sciences         250         268         249           College of Business         481         484         493           College of Forestry         13                                                                                  |                                                |       |       |       |
| Master of Public Policy         9         22         16           Master of Science         364         390         395           Bachelor of Arts         College of Agricultural Sciences         1         -         -           College of Business         28         16         11         College of Education         16         16         29           College of Engineering         3         5         2         2         2           College of Forestry         -         -         -         -         -         -           College of Liberal Arts         302         357         352         2         20lege of Liberal Arts         302         357         352         2         20lege of Liberal Arts         302         357         352         20lege of Diplose of College of College of College of College of College of College of Agricultural Sciences         4         2         2         400         48         48         48         48         48         48         48         48         48         48         48         48         48         48         48         48         48         48         48         48         48         48         48         48         48         48         48         <                |                                                |       |       |       |
| Master of Science         364         390         395           Bachelor of Arts         648         727         745           College of Agricultural Sciences         1         -         -           College of Business         28         16         11           College of Education         16         16         29           College of Education         16         16         29           College of Engineering         3         5         2           College of Forestry         -         -         -           College of Fublic Health and Human Sciences         1         4         2           College of Ebusinea         7         1         4         2           College of Science         7         1         4         2           College of Liberal Arts         56         49         48           Bachelor of Science         250         268         249           College of Agricultural Sciences         250         268         249           College of Agricultural Sciences         250         268         249           College of Education         47         40         39           College of Engineering         502         526<                                                                                  |                                                |       |       |       |
| Bachelor of Arts                                                                                                                                                                                                                                                                                                                                                                                                                                                                                                                                                                                                                                                                                                                                                                                                                                                                                                                                                                                                                                                                                                                                                                                                                                                     | •                                              |       |       |       |
| College of Agricultural Sciences         1         -         -         -         -         -         -         -         -         -         -         -         -         -         -         -         -         -         -         -         -         -         -         -         -         -         -         -         -         -         -         -         -         -         -         -         -         -         -         -         -         -         -         -         -         -         -         -         -         -         -         -         -         -         -         -         -         -         -         -         -         -         -         -         -         -         -         -         -         -         -         -         -         -         -         -         -         -         -         -         -         -         -         -         -         -         -         -         -         -         -         -         -         -         -         -         -         -         -         -         -         -         -         -         <                                                                                                                                           |                                                | 648   | 727   | 745   |
| College of Business         28         16         11           College of Education         16         16         29           College of Engineering         3         5         2           College of Forestry         -         -         -           College of Liberal Arts         302         357         352           College of Public Health and Human Sciences         1         4         2           College of Public Health and Human Sciences         7         1         4           College of Science         7         1         4         2           College of Liberal Arts         56         49         48           Bachelor of Science         256         49         48           Bachelor of Science         256         49         48           Bachelor of Science         250         268         249           College of Agricultural Sciences         250         268         249           College of Education         47         40         39           College of Engineering         502         526         555           College of Engineering         502         526         555           College of Public Health and Human Sciences         606 <td></td> <td>1</td> <td>_</td> <td>_</td>                        |                                                | 1     | _     | _     |
| College of Education         16         16         29           College of Engineering         3         5         2           College of Forestry         -         -         -           College of Liberal Arts         302         357         352           College of Public Health and Human Sciences         1         4         2           College of Science         7         1         4           College of Liberal Arts         56         49         48           Bachelor of Science         250         268         249           College of Agricultural Sciences         250         268         249           College of Business         481         484         493           College of Business         481         484         493           College of Education         47         40         39           College of Engineering         502         526         555           College of Engineering         502         526         555           College of Forestry         131         136         170           College of Public Health and Human Sciences         606         613         638           College of Agricultural Sciences         1         - <td></td> <td></td> <td>16</td> <td>11</td>                       |                                                |       | 16    | 11    |
| College of Forestry         -         -         -         -         -         -         -         -         -         -         -         -         -         -         -         -         -         -         -         -         -         -         -         -         -         -         -         -         -         -         -         -         -         -         -         -         -         -         -         -         -         -         -         -         -         -         -         -         -         -         -         -         -         -         -         -         -         -         -         -         -         -         -         -         -         -         -         -         -         -         -         -         -         -         -         -         -         -         -         -         -         -         -         -         -         -         -         -         -         -         -         -         -         -         -         -         -         -         -         -         -         -         -         -         -                                                                                                                                                        | •                                              | 16    | 16    | 29    |
| College of Liberal Arts         302         357         352           College of Public Health and Human Sciences         1         4         2           College of Science         7         1         4           358         399         400           Bachelor of Fine Arts         56         49         48           College of Liberal Arts         56         49         48           Bachelor of Science         250         268         249           College of Agricultural Sciences         250         268         249           College of Business         481         484         493           College of Education         47         40         39           College of Education         47         40         39           College of Forestry         131         136         170           College of Forestry         131         136         170           College of Public Health and Human Sciences         606         613         638           College of Science         422         469         446           Application Arts         1         -         -         -         -           College of Engineering         1         1         1<                                                                                  | College of Engineering                         | 3     | 5     | 2     |
| College of Public Health and Human Sciences         1         4         2           College of Science         7         1         4           Bachelor of Fine Arts         358         399         400           Bachelor of Fine Arts         56         49         48           College of Liberal Arts         56         49         48           Bachelor of Science         250         268         249           College of Agricultural Sciences         250         268         249           College of Business         481         484         493           College of Education         47         40         39           College of Education         47         40         39           College of Forestry         131         136         170           College of Forestry         311         136         170           College of Public Health and Human Sciences         606         613         638           College of Science         422         469         446           Lollege of Agricultural Sciences         1         -         -           College of Business         1         -         -           College of Liberal Arts         8         14                                                                           |                                                |       | -     | -     |
| College of Science         7         1         4           Bachelor of Fine Arts         56         49         48           College of Liberal Arts         56         49         48           Bachelor of Science         56         49         48           Bachelor of Science         250         268         249           College of Agricultural Sciences         250         268         249           College of Education         47         40         39           College of Engineering         502         526         555           College of Forestry         131         136         170           College of Liberal Arts         342         365         362           College of Public Health and Human Sciences         606         613         638           College of Science         422         469         446           2,781         2,901         2,952           Honors Baccalaureate in Arts         7         1         1         1           College of Engineering         1         -         -         -           College of Engineering         1         1         1         -           College of Public Health and Human Sciences         1 <td>•</td> <td></td> <td></td> <td></td>                                   | •                                              |       |       |       |
| Bachelor of Fine Arts                                                                                                                                                                                                                                                                                                                                                                                                                                                                                                                                                                                                                                                                                                                                                                                                                                                                                                                                                                                                                                                                                                                                                                                                                                                | •                                              |       |       |       |
| Bachelor of Fine Arts                                                                                                                                                                                                                                                                                                                                                                                                                                                                                                                                                                                                                                                                                                                                                                                                                                                                                                                                                                                                                                                                                                                                                                                                                                                | College of Science                             |       |       |       |
| College of Liberal Arts         56         49         48           Bachelor of Science         56         49         48           College of Agricultural Sciences         250         268         249           College of Business         481         484         493           College of Education         47         40         39           College of Engineering         502         526         555           College of Forestry         131         136         170           College of Liberal Arts         342         365         362           College of Public Health and Human Sciences         606         613         638           College of Public Health and Human Sciences         1         -         -           College of Agricultural Sciences         1         -         -         -           College of Engineering         1         1         -         -         -           College of Engineering         1         1         -         -         -         -         -         -         -         -         -         -         -         -         -         -         -         -         -         -         -         -         - <td< td=""><td>Bachelor of Fine Arts</td><td>000</td><td>000</td><td>400</td></td<> | Bachelor of Fine Arts                          | 000   | 000   | 400   |
| Bachelor of Science                                                                                                                                                                                                                                                                                                                                                                                                                                                                                                                                                                                                                                                                                                                                                                                                                                                                                                                                                                                                                                                                                                                                                                                                                                                  | College of Liberal Arts                        | 56    | 49    | 48    |
| College of Agricultural Sciences         250         268         249           College of Business         481         484         493           College of Education         47         40         39           College of Engineering         502         526         555           College of Forestry         131         136         170           College of Liberal Arts         342         365         362           College of Public Health and Human Sciences         606         613         638           College of Science         422         469         446           Express         1         -         -         -           Honors Baccalaureate in Arts         1         -         -         -         -           College of Agricultural Sciences         1         -         -         -         -         -         -         -         -         -         -         -         -         -         -         -         -         -         -         -         -         -         -         -         -         -         -         -         -         -         -         -         -         -         -         -         -         <                                                                                             |                                                | 56    | 49    | 48    |
| College of Business         481         484         493           College of Education         47         40         39           College of Engineering         502         526         555           College of Forestry         131         136         170           College of Liberal Arts         342         365         362           College of Public Health and Human Sciences         606         613         638           College of Science         422         469         446           Lonors Baccalaureate in Arts         2,901         2,952           Honors Baccalaureate in Arts         1         -         -           College of Agricultural Sciences         1         -         -         -           College of Engineering         1         1         1         -         -           College of Engineering         1         1         1         -         -           College of Public Health and Human Sciences         1         1         -         -           College of Science         4         1         6         -           College of Liberal Arts         1         1         1         1           Honors Baccalaureate in Science         3 <td></td> <td>250</td> <td>000</td> <td>0.40</td>                  |                                                | 250   | 000   | 0.40  |
| College of Education         47         40         39           College of Engineering         502         526         555           College of Forestry         131         136         170           College of Liberal Arts         342         365         362           College of Public Health and Human Sciences         606         613         638           College of Science         422         469         446           College of Science         422         469         446           Expression of Science         1         -         -           College of Agricultural Sciences         1         -         -         -           College of Business         1         -         -         -         -         -         -         -         -         -         -         -         -         -         -         -         -         -         -         -         -         -         -         -         -         -         -         -         -         -         -         -         -         -         -         -         -         -         -         -         -         -         -         -         -         -                                                                                                            |                                                |       |       |       |
| College of Engineering         502         526         555           College of Forestry         131         136         170           College of Liberal Arts         342         365         362           College of Public Health and Human Sciences         606         613         638           College of Science         422         469         446           Experiment of College of Agricultural Sciences         1         -         -           College of Agricultural Sciences         1         -         -         -           College of Business         1         -         1         -         -         -           College of Engineering         1         1         1         1         1         1         1         1         1         1         1         1         1         1         1         1         1         1         1         1         1         1         1         1         1         1         1         1         1         1         1         1         1         1         1         1         1         1         1         1         1         1         1         1         1         1         1         1                                                                                                   | •                                              |       |       |       |
| College of Forestry         131         136         170           College of Liberal Arts         342         365         362           College of Public Health and Human Sciences         606         613         638           College of Science         422         469         446           Lollege of Science         422         469         446           Lollege of Agricultural Sciences         1         -         -           College of Agricultural Sciences         1         -         -           College of Engineering         1         1         1         1           College of Liberal Arts         8         14         13         1         -         -         1         -         -         1         -         -         -         1         -         -         -         -         -         -         -         -         -         -         -         -         -         -         -         -         -         -         -         -         -         -         -         -         -         -         -         -         -         -         -         -         -         -         -         -         -         - </td <td>ů .</td> <td></td> <td></td> <td></td>                                                     | ů .                                            |       |       |       |
| College of Public Health and Human Sciences         606         613         638           College of Science         422         469         446           2,781         2,901         2,952           Honors Baccalaureate in Arts         Total College of Agricultural Sciences         1         -         -           College of Business         1         -         1         -         1           College of Engineering         1         1         1         1         1         1         1         1         1         1         1         1         1         1         1         1         1         1         1         -         College of Public Health and Human Sciences         1         1         1         -         -         1         -         -         1         1         -         -         2         1         -         -         -         1         -         -         -         -         -         -         -         -         -         -         -         -         -         -         -         -         -         -         -         -         -         -         -         -         -         -         -         -                                                                                            |                                                | 131   | 136   |       |
| College of Science         422 (2,781)         469 (2,952)           Honors Baccalaureate in Arts         2,952           College of Agricultural Sciences         1         -         -           College of Business         1         -         1           College of Engineering         1         1         1           College of Liberal Arts         8         14         13           College of Public Health and Human Sciences         1         1         -           College of Science         4         1         6           Honors Baccalaureate in Fine Arts         1         1         1           College of Liberal Arts         1         1         1           Honors Baccalaureate in Science         3         6         5           College of Agricultural Sciences         3         6         5           College of Business         6         6         3           College of Education         1         -         -           College of Engineering         30         30         23           College of Forestry         1         2         1           College of Forestry         1         2         2           College of Science                                                                                      | College of Liberal Arts                        | 342   | 365   | 362   |
| College of Agricultural Sciences                                                                                                                                                                                                                                                                                                                                                                                                                                                                                                                                                                                                                                                                                                                                                                                                                                                                                                                                                                                                                                                                                                                                                                                                                                     | College of Public Health and Human Sciences    | 606   | 613   | 638   |
| Honors Baccalaureate in Arts   College of Agricultural Sciences   1                                                                                                                                                                                                                                                                                                                                                                                                                                                                                                                                                                                                                                                                                                                                                                                                                                                                                                                                                                                                                                                                                                                                                                                                  | College of Science                             |       |       |       |
| College of Agricultural Sciences         1         -         -           College of Business         1         -         1           College of Engineering         1         1         1           College of Liberal Arts         8         14         13           College of Public Health and Human Sciences         1         1         -           College of Science         4         1         6           Honors Baccalaureate in Fine Arts         1         1         1         1           College of Liberal Arts         1         1         1         1         1           Honors Baccalaureate in Science         3         6         5         5         5         College of Agricultural Sciences         3         6         5         5         College of Business         6         6         3         3         College of Education         1         -         -         -         -         -         -         -         -         -         -         -         -         -         -         -         -         -         -         -         -         -         -         -         -         -         -         -         -         -         -                                                                               | Honors Raccalaureate in Arts                   | 2,781 | 2,901 | 2,952 |
| College of Engineering         1         1         1           College of Liberal Arts         8         14         13           College of Public Health and Human Sciences         1         1         1           College of Science         4         1         6           Honors Baccalaureate in Fine Arts         1         1         1           College of Liberal Arts         1         1         1         1           Honors Baccalaureate in Science         3         6         5           College of Agricultural Sciences         3         6         5           College of Business         6         6         3           College of Education         1         -         -           College of Engineering         30         30         23           College of Forestry         1         2         1           College of Liberal Arts         6         2         2         2           College of Public Health and Human Sciences         5         8         5           College of Science         36         33         23                                                                                                                                                                                                        |                                                | 1     | -     | -     |
| College of Engineering         1         1         1           College of Liberal Arts         8         14         13           College of Public Health and Human Sciences         1         1         1           College of Science         4         1         6           Honors Baccalaureate in Fine Arts         1         1         1           College of Liberal Arts         1         1         1         1           Honors Baccalaureate in Science         3         6         5           College of Agricultural Sciences         3         6         5           College of Business         6         6         3           College of Education         1         -         -           College of Engineering         30         30         23           College of Forestry         1         2         1           College of Liberal Arts         6         2         2         2           College of Public Health and Human Sciences         5         8         5           College of Science         36         33         23                                                                                                                                                                                                        |                                                | 1     | -     | 1     |
| College of Public Health and Human Sciences         1         1         -           College of Science         4         1         6           Honors Baccalaureate in Fine Arts         16         17         21           Honors Baccalaureate in Fine Arts         1         1         1         1           College of Liberal Arts         1         1         1         1           Honors Baccalaureate in Science         3         6         5         5           College of Agricultural Sciences         3         6         5         5           College of Business         6         6         6         3         3         College of Education         1         -         -         -         -         -         -         -         -         -         -         -         -         -         -         -         -         -         -         -         -         -         -         -         -         -         -         -         -         -         -         -         -         -         -         -         -         -         -         -         -         -         -         -         -         -         -         -                                                                                                    |                                                | 1     | 1     | 1     |
| College of Science         4         1         6           Honors Baccalaureate in Fine Arts         1         1         1           College of Liberal Arts         1         1         1         1           Honors Baccalaureate in Science         3         6         5         5         5         College of Agricultural Sciences         3         6         5         5         College of Business         6         6         3         3         6         3         College of Education         1         -         -         -         -         College of Engineering         30         30         23         College of Forestry         1         2         1         1         College of Engineering         1         2         1         1         College of Engineering         30         30         23         College of Forestry         1         2         1         1         2         1         1         2         1         1         2         2         2         2         2         2         2         2         2         2         2         2         2         2         2         2         3         3         23         3         3         23         3 <td< td=""><td>•</td><td></td><td></td><td>13</td></td<> | •                                              |       |       | 13    |
| Honors Baccalaureate in Fine Arts   1                                                                                                                                                                                                                                                                                                                                                                                                                                                                                                                                                                                                                                                                                                                                                                                                                                                                                                                                                                                                                                                                                                                                                                                                                                |                                                |       |       | -     |
| College of Liberal Arts         1         1         1         1           Honors Baccalaureate in Science         3         6         5           College of Agricultural Sciences         3         6         5           College of Business         6         6         3           College of Education         1         -         -           College of Engineering         30         30         23           College of Forestry         1         2         1           College of Liberal Arts         6         2         2           College of Public Health and Human Sciences         5         8         5           College of Science         36         33         23           88         87         62                                                                                                                                                                                                                                                                                                                                                                                                                                                                                                                                         | College of Science                             |       |       |       |
| 1                                                                                                                                                                                                                                                                                                                                                                                                                                                                                                                                                                                                                                                                                                                                                                                                                                                                                                                                                                                                                                                                                                                                                                                                                                                                    | Honors Baccalaureate in Fine Arts              |       |       |       |
| College of Agricultural Sciences       3       6       5         College of Business       6       6       3         College of Education       1       -       -         College of Engineering       30       30       23         College of Forestry       1       2       1         College of Liberal Arts       6       2       2         College of Public Health and Human Sciences       5       8       5         College of Science       36       33       23         88       87       62                                                                                                                                                                                                                                                                                                                                                                                                                                                                                                                                                                                                                                                                                                                                                               | College of Liberal Arts                        | 1     | 1     |       |
| College of Business         6         6         3           College of Education         1         -         -           College of Engineering         30         30         23           College of Forestry         1         2         1           College of Liberal Arts         6         2         2           College of Public Health and Human Sciences         5         8         5           College of Science         36         33         23           88         87         62                                                                                                                                                                                                                                                                                                                                                                                                                                                                                                                                                                                                                                                                                                                                                                    | Honors Baccalaureate in Science                | ı     | ſ     | '     |
| College of Education       1       -       -         College of Engineering       30       30       23         College of Forestry       1       2       1         College of Liberal Arts       6       2       2         College of Public Health and Human Sciences       5       8       5         College of Science       36       33       23         88       87       62                                                                                                                                                                                                                                                                                                                                                                                                                                                                                                                                                                                                                                                                                                                                                                                                                                                                                    |                                                | 3     | 6     | 5     |
| College of Engineering       30       30       23         College of Forestry       1       2       1         College of Liberal Arts       6       2       2         College of Public Health and Human Sciences       5       8       5         College of Science       36       33       23         88       87       62                                                                                                                                                                                                                                                                                                                                                                                                                                                                                                                                                                                                                                                                                                                                                                                                                                                                                                                                         | •                                              | 6     | 6     | 3     |
| College of Forestry         1         2         1           College of Liberal Arts         6         2         2           College of Public Health and Human Sciences         5         8         5           College of Science         36         33         23           88         87         62                                                                                                                                                                                                                                                                                                                                                                                                                                                                                                                                                                                                                                                                                                                                                                                                                                                                                                                                                               |                                                |       | -     | -     |
| College of Liberal Arts         6         2         2           College of Public Health and Human Sciences         5         8         5           College of Science         36         33         23           88         87         62                                                                                                                                                                                                                                                                                                                                                                                                                                                                                                                                                                                                                                                                                                                                                                                                                                                                                                                                                                                                                           |                                                |       |       |       |
| College of Public Health and Human Sciences         5         8         5           College of Science         36         33         23           88         87         62                                                                                                                                                                                                                                                                                                                                                                                                                                                                                                                                                                                                                                                                                                                                                                                                                                                                                                                                                                                                                                                                                           |                                                |       |       |       |
| College of Science         36         33         23           88         87         62                                                                                                                                                                                                                                                                                                                                                                                                                                                                                                                                                                                                                                                                                                                                                                                                                                                                                                                                                                                                                                                                                                                                                                               |                                                |       |       |       |
| 88 87 <b>62</b>                                                                                                                                                                                                                                                                                                                                                                                                                                                                                                                                                                                                                                                                                                                                                                                                                                                                                                                                                                                                                                                                                                                                                                                                                                                      | =                                              |       |       |       |
| Total Degrees Conferred 4,253 4,491 4,544                                                                                                                                                                                                                                                                                                                                                                                                                                                                                                                                                                                                                                                                                                                                                                                                                                                                                                                                                                                                                                                                                                                                                                                                                            | -9                                             |       |       |       |
|                                                                                                                                                                                                                                                                                                                                                                                                                                                                                                                                                                                                                                                                                                                                                                                                                                                                                                                                                                                                                                                                                                                                                                                                                                                                      | Total Degrees Conferred                        | 4,253 | 4,491 | 4,544 |

| Numbe              | r of Deg | grees   |         |
|--------------------|----------|---------|---------|
|                    | 2008-09  | 2009-10 | 2010-11 |
| Bachelor           | 3,300    | 3,454   | 3,484   |
| Master             | 626      | 712     | 725     |
| M.A.I.S.           | 22       | 15      | 20      |
| First Professional | 127      | 131     | 141     |
| Doctorate          | 178      | 179     | 174     |
| Total Degrees      | 4,253    | 4,491   | 4,544   |
| Numbei             | r of Stu | dents   |         |