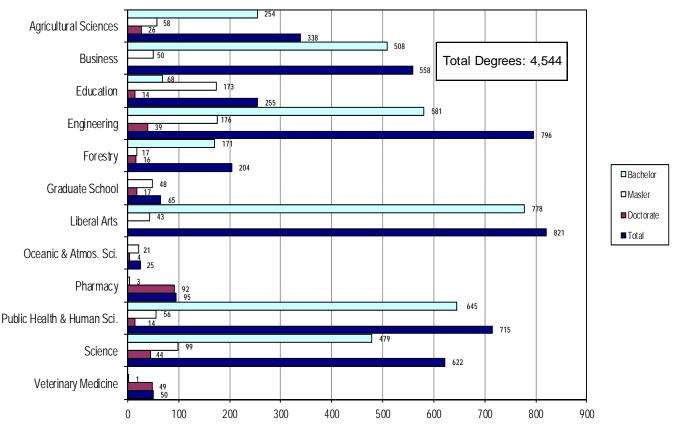

| Degrees Conferred by Degree Type   2008-2009   2009-2010   2010-2011                                                                                                                                                                                                                                                                                                                                                                                                                                                                                                                                                                                                                                                                                                                                                                                                                                                                                                                                                                                                                                                                                                                                                                                                 | summary report, please contact the Office of I |       |       |       |
|----------------------------------------------------------------------------------------------------------------------------------------------------------------------------------------------------------------------------------------------------------------------------------------------------------------------------------------------------------------------------------------------------------------------------------------------------------------------------------------------------------------------------------------------------------------------------------------------------------------------------------------------------------------------------------------------------------------------------------------------------------------------------------------------------------------------------------------------------------------------------------------------------------------------------------------------------------------------------------------------------------------------------------------------------------------------------------------------------------------------------------------------------------------------------------------------------------------------------------------------------------------------|------------------------------------------------|-------|-------|-------|
| Doctor of Philosophy                                                                                                                                                                                                                                                                                                                                                                                                                                                                                                                                                                                                                                                                                                                                                                                                                                                                                                                                                                                                                                                                                                                                                                                                                                                 | Degrees Conferre                               |       |       |       |
| Doctor of Philosophy                                                                                                                                                                                                                                                                                                                                                                                                                                                                                                                                                                                                                                                                                                                                                                                                                                                                                                                                                                                                                                                                                                                                                                                                                                                 | Doctor of Education                            | 3     | 2     | -     |
| Doctor of Veterinary Medicine                                                                                                                                                                                                                                                                                                                                                                                                                                                                                                                                                                                                                                                                                                                                                                                                                                                                                                                                                                                                                                                                                                                                                                                                                                        |                                                |       |       | 92    |
| Master of Agriculture         7         3         2           Master of Arts in Interdisciplinary Studies         22         15         20           Master of Arts Teaching         55         82         88           Master of Business Administration         52         54         50           Master of Business and Engineering         2         2         6           Master of Education         44         53         46           Master of Education         44         53         46           Master of Education         44         53         46           Master of Engineering         25         30         41           Master of Fine Arts         12         10         9           Master of Health Physics         5         14         12           Master of Health Physics         5         14         12           Master of Public Health         30         33         3           Master of Ocean Engineering         3         1         4           Master of Public Health         30         33         34           Master of Science         364         390         395           College of Agricultural Sciences         1         -         - <td>•</td> <td>175</td> <td>177</td> <td>174</td>                          | •                                              | 175   | 177   | 174   |
| Master of Agriculture         7         3         2           Master of Arts in Interdisciplinary Studies         22         15         20           Master of Arts in Interdisciplinary Studies         22         15         20           Master of Arts Feaching         55         82         88           Master of Business Administration         52         54         50           Master of Business Administration         44         53         46           Master of Education         44         53         46           Master of Education         44         53         46           Master of Engineering         25         30         41           Master of Forestry         2         3         3           Master of Forestry         2         3         3           Master of Natural Resources         -         -         1           Master of Public Polity         9         22         16           Master of Public Pealth         30         33         34           Master of Public Pealth         30         33         34           Master of Public Pealth         30         33         34           Master of Public Pealth         30         33                                                                           | Doctor of Veterinary Medicine                  |       |       | 49_   |
| Master of Arts         16         15         18           Master of Arts in Interdisciplinary Studies         22         15         20           Master of Arts Teaching         55         82         88           Master of Business Administration         52         54         50           Master of Education         44         53         46           Master of Engineering         25         30         41           Master of Engineering         25         30         41           Master of Forestry         2         3         3           Master of Forestry         2         3         3           Master of Forestry         2         3         3           Master of Natural Resources         -         -         1           Master of Natural Resources         -         -         1           Master of Public Policy         9         22         16           Master of Public Policy         9         2         16           Master of Public Policy         9         9         2         16           Master of Public Policy         9         9         2         16           Master of Public Policy         9         3         5<                                                                                           |                                                | 305   | 310   | 315   |
| Master of Arts in Interdisciplinary Studies         22         15         20           Master of Business Administration         52         54         50           Master of Business administration         52         54         50           Master of Business and Engineering         2         2         6           Master of Engineering         25         30         41           Master of Engineering         25         30         41           Master of Fine Arts         12         10         9           Master of Health Physics         5         14         12           Master of Health Physics         5         14         12           Master of Ocean Engineering         3         1         4           Master of Public Health         30         33         34           Master of Public Health         30         33         34           Master of Science         364         390         395           Bachelor of Arts         648         727         745           Bachelor of Agricultural Sciences         1         -         -         -           College of Education         16         16         12         2           College of Forestry                                                                         |                                                |       |       |       |
| Master of Arts Teaching         55         82         88           Master of Business Administration         52         54         50           Master of Business and Engineering         2         2         6           Master of Education         44         53         46           Master of Engineering         25         30         41           Master of Fine Arts         12         10         9           Master of Forestry         2         3         3           Master of Posenty         2         3         3           Master of Public Policy         5         14         12           Master of Ocean Engineering         3         1         4           Master of Public Policy         9         22         16           Master of Science         364         390         395           Master of Public Policy         9         9         22         16           Master of Public Policy         9         9         22         16           Master of Public Policy         9         9         22         16           Master of Public Policy         9         3         5         2           College of Business         28                                                                                                   |                                                |       |       |       |
| Master of Business Administration         52         54         50           Master of Education         44         53         46           Master of Education         44         53         46           Master of Engineering         25         30         41           Master of Fine Arts         12         10         9           Master of Froestry         2         3         3         3           Master of Health Physics         5         14         12           Master of Health Physics         5         14         12           Master of Ocean Engineering         3         1         4           Master of Public Health         30         33         34           Master of Public Health         30         33         34           Master of Science         364         390         395           Master of Science         364         390         395           Bachelor of Arts         20         648         72         745           Bachelor of Arts         20         364         390         395           College of Education         16         16         16         29           College of Education         16                                                                                                         |                                                |       |       |       |
| Master of Business and Engineering         2         2         8           Master of Education         44         53         46           Master of Fine Arts         12         10         9           Master of Forestry         2         3         3           Master of Porestry         2         3         3           Master of Porestry         2         3         3           Master of Public Pelath         30         33         1         4           Master of Public Pelath         30         33         34         4           Master of Public Pelath         30         33         34         4           Master of Science         364         390         395         395           Bachelor of Arts         8         2         16         1         1         1         1         1         1         1         1         1         1         1         1         1         1         1         1         1         1         1         1         1         1         1         1         1         1         1         1         1         1         1         2         1         1         2         1 <t< td=""><td>J .</td><td></td><td></td><td></td></t<>                                                                            | J .                                            |       |       |       |
| Master of Engineering         25         30         41           Master of Forestry         2         3         3           Master of Forestry         2         3         3           Master of Forestry         2         3         3           Master of Public Pleath         30         3         1         4           Master of Public Policy         9         22         16           Master of Dublic Policy         9         22         16           Master of Science         364         390         395           Eachelor of Arts                                                                                                                                                                                                                                                                                                                                                                                                                                                                                                                                                                                                                                                                                                                    |                                                |       |       |       |
| Master of Fine Arts         12         10         9           Master of Forestry         2         3         3           Master of Health Physics         5         14         12           Master of Natural Resources         -         -         -           Master of Public Health         30         33         34           Master of Public Policy         9         22         16           Master of Science         364         390         395           Bachelor of Arts         648         727         745           Bachelor of Arts         College of Agricultural Sciences         1         -         -           College of Business         28         16         11         -           College of Engineering         3         5         2         2           College of Forestry         -         -         -         -         -           College of Forestry         -         -         -         -         -         -         -         -         -         -         -         -         -         -         -         -         -         -         -         -         -         -         -         -         -                                                                                                                | 9 9                                            | 44    | 53    | 46    |
| Master of Forestry         2         3         3           Master of Health Physics         5         14         12           Master of Natural Resources         -         -         1           Master of Coean Engineering         3         1         4           Master of Public Health         30         33         34           Master of Science         364         390         395           Bachelor of Arts         College of Agricultural Sciences         1         -         -           College of Education         16         16         29         -           College of Engineering         3         5         2         2           College of Engineering         3         5         2         2           College of Engineering         3         5         2         2           College of Engineering         302         357         352         2           College of Figer Arts         56         49         48         48                                                                                            | Master of Engineering                          | 25    | 30    | 41    |
| Master of Health Physics         5         14         12           Master of Natural Resources         -         -         1           Master of Public Health         30         33         34           Master of Public Policy         9         22         16           Master of Science         364         390         395           Master of Science         364         390         395           Master of Science         364         390         395           Bachelor of Arts         College of Education         1         -         -           College of Business         28         16         11         16         16         29           College of Education         16         16         29         20         16         16         29           College of Forestry         -         -         -         -         -         -         -         -         -         -         -         -         -         -         -         -         -         -         -         -         -         -         -         -         -         -         -         -         -         -         -         -         -         -                                                                                                                |                                                |       |       |       |
| Master of Natural Resources         -         -         1           Master of Coean Engineering         3         1         4           Master of Public Health         30         33         34           Master of Public Policy         9         22         16           Master of Science         364         390         395           Bachelor of Arts         -         -         -           College of Agricultural Sciences         1         -         -           College of Education         16         16         29           College of Education         16         16         29           College of Forestry         -         -         -           College of Forestry         -         -         -           College of Fublic Health and Human Sciences         1         4         2           College of Science         7         1         4         2           College of Liberal Arts         56         49         48           Bachelor of Science         250         268         249           College of Agricultural Sciences         250         268         249           College of Education         47         40         39                                                                                            | •                                              |       |       |       |
| Master of Ocean Engineering         3         1         4           Master of Public Health         30         33         34           Master of Subic Policy         9         22         16           Master of Science         364         390         395           Bachelor of Arts         College of Agricultural Sciences         1         -         -           College of Business         28         16         11         -           College of Education         16         16         16         29           College of Education         16         16         22         2           College of Engineering         3         5         2         2           College of Forestry         -         -         -         -         -         -         -         -         -         -         -         -         -         -         -         -         -         -         -         -         -         -         -         -         -         -         -         -         -         -         -         -         -         -         -         -         -         -         -         -         -         -         -                                                                                                                   | •                                              |       |       |       |
| Master of Public Policy         9         22         16           Master of Science         364         390         395           Bachelor of Arts         College of Agricultural Sciences         1         -         -           College of Business         28         16         11           College of Education         16         16         29           College of Engineering         3         5         2           College of Engineering         3         5         2           College of Forestry         -         -         -           College of Public Health and Human Sciences         1         4         2           College of Engineering         302         357         352           College of Science         7         1         4         2           College of Science         7         1         4         2           College of Engineering         56         49         48           Bachelor of Science         250         268         249           College of Agricultural Sciences         250         268         249           College of Business         481         484         493           College of Forestry         13                                                                                  |                                                |       |       |       |
| Master of Public Policy         9         22         16           Master of Science         364         390         395           Bachelor of Arts         College of Agricultural Sciences         1         -         -           College of Business         28         16         11         College of Education         16         16         29           College of Engineering         3         5         2         2         2           College of Forestry         -         -         -         -         -         -           College of Liberal Arts         302         357         352         2         20lege of Liberal Arts         302         357         352         2         20lege of Liberal Arts         302         357         352         20lege of Diplose of College of College of College of College of College of College of Agricultural Sciences         4         2         2         400         48         48         48         48         48         48         48         48         48         48         48         48         48         48         48         48         48         48         48         48         48         48         48         48         48         48         48         <                |                                                |       |       |       |
| Master of Science         364         390         395           Bachelor of Arts         648         727         745           College of Agricultural Sciences         1         -         -           College of Business         28         16         11           College of Education         16         16         29           College of Education         16         16         29           College of Engineering         3         5         2           College of Forestry         -         -         -           College of Fublic Health and Human Sciences         1         4         2           College of Ebusinea         7         1         4         2           College of Science         7         1         4         2           College of Liberal Arts         56         49         48           Bachelor of Science         250         268         249           College of Agricultural Sciences         250         268         249           College of Agricultural Sciences         250         268         249           College of Education         47         40         39           College of Engineering         502         526<                                                                                  |                                                |       |       |       |
| Bachelor of Arts                                                                                                                                                                                                                                                                                                                                                                                                                                                                                                                                                                                                                                                                                                                                                                                                                                                                                                                                                                                                                                                                                                                                                                                                                                                     | •                                              |       |       |       |
| College of Agricultural Sciences         1         -         -         -         -         -         -         -         -         -         -         -         -         -         -         -         -         -         -         -         -         -         -         -         -         -         -         -         -         -         -         -         -         -         -         -         -         -         -         -         -         -         -         -         -         -         -         -         -         -         -         -         -         -         -         -         -         -         -         -         -         -         -         -         -         -         -         -         -         -         -         -         -         -         -         -         -         -         -         -         -         -         -         -         -         -         -         -         -         -         -         -         -         -         -         -         -         -         -         -         -         -         -         -         <                                                                                                                                           |                                                | 648   | 727   | 745   |
| College of Business         28         16         11           College of Education         16         16         29           College of Engineering         3         5         2           College of Forestry         -         -         -           College of Liberal Arts         302         357         352           College of Public Health and Human Sciences         1         4         2           College of Public Health and Human Sciences         7         1         4           College of Science         7         1         4         2           College of Liberal Arts         56         49         48           Bachelor of Science         256         49         48           Bachelor of Science         256         49         48           Bachelor of Science         250         268         249           College of Agricultural Sciences         250         268         249           College of Education         47         40         39           College of Engineering         502         526         555           College of Engineering         502         526         555           College of Public Health and Human Sciences         606 <td></td> <td>1</td> <td>_</td> <td>_</td>                        |                                                | 1     | _     | _     |
| College of Education         16         16         29           College of Engineering         3         5         2           College of Forestry         -         -         -           College of Liberal Arts         302         357         352           College of Public Health and Human Sciences         1         4         2           College of Science         7         1         4           College of Liberal Arts         56         49         48           Bachelor of Science         250         268         249           College of Agricultural Sciences         250         268         249           College of Business         481         484         493           College of Business         481         484         493           College of Education         47         40         39           College of Engineering         502         526         555           College of Engineering         502         526         555           College of Forestry         131         136         170           College of Public Health and Human Sciences         606         613         638           College of Agricultural Sciences         1         - <td></td> <td></td> <td>16</td> <td>11</td>                       |                                                |       | 16    | 11    |
| College of Forestry         -         -         -         -         -         -         -         -         -         -         -         -         -         -         -         -         -         -         -         -         -         -         -         -         -         -         -         -         -         -         -         -         -         -         -         -         -         -         -         -         -         -         -         -         -         -         -         -         -         -         -         -         -         -         -         -         -         -         -         -         -         -         -         -         -         -         -         -         -         -         -         -         -         -         -         -         -         -         -         -         -         -         -         -         -         -         -         -         -         -         -         -         -         -         -         -         -         -         -         -         -         -         -         -         -                                                                                                                                                        | •                                              | 16    | 16    | 29    |
| College of Liberal Arts         302         357         352           College of Public Health and Human Sciences         1         4         2           College of Science         7         1         4           358         399         400           Bachelor of Fine Arts         56         49         48           College of Liberal Arts         56         49         48           Bachelor of Science         250         268         249           College of Agricultural Sciences         250         268         249           College of Business         481         484         493           College of Education         47         40         39           College of Education         47         40         39           College of Forestry         131         136         170           College of Forestry         131         136         170           College of Public Health and Human Sciences         606         613         638           College of Science         422         469         446           Application Arts         1         -         -         -         -           College of Engineering         1         1         1<                                                                                  | College of Engineering                         | 3     | 5     | 2     |
| College of Public Health and Human Sciences         1         4         2           College of Science         7         1         4           Bachelor of Fine Arts         358         399         400           Bachelor of Fine Arts         56         49         48           College of Liberal Arts         56         49         48           Bachelor of Science         250         268         249           College of Agricultural Sciences         250         268         249           College of Business         481         484         493           College of Education         47         40         39           College of Education         47         40         39           College of Forestry         131         136         170           College of Forestry         311         136         170           College of Public Health and Human Sciences         606         613         638           College of Science         422         469         446           Lollege of Agricultural Sciences         1         -         -           College of Business         1         -         -           College of Liberal Arts         8         14                                                                           |                                                |       | -     | -     |
| College of Science         7         1         4           Bachelor of Fine Arts         56         49         48           College of Liberal Arts         56         49         48           Bachelor of Science         56         49         48           Bachelor of Science         250         268         249           College of Agricultural Sciences         250         268         249           College of Education         47         40         39           College of Engineering         502         526         555           College of Forestry         131         136         170           College of Liberal Arts         342         365         362           College of Public Health and Human Sciences         606         613         638           College of Science         422         469         446           2,781         2,901         2,952           Honors Baccalaureate in Arts         7         1         1         1           College of Engineering         1         -         -         -           College of Engineering         1         1         1         -           College of Public Health and Human Sciences         1 <td>•</td> <td></td> <td></td> <td></td>                                   | •                                              |       |       |       |
| Bachelor of Fine Arts                                                                                                                                                                                                                                                                                                                                                                                                                                                                                                                                                                                                                                                                                                                                                                                                                                                                                                                                                                                                                                                                                                                                                                                                                                                | •                                              |       |       |       |
| Bachelor of Fine Arts                                                                                                                                                                                                                                                                                                                                                                                                                                                                                                                                                                                                                                                                                                                                                                                                                                                                                                                                                                                                                                                                                                                                                                                                                                                | College of Science                             |       |       |       |
| College of Liberal Arts         56         49         48           Bachelor of Science         56         49         48           College of Agricultural Sciences         250         268         249           College of Business         481         484         493           College of Education         47         40         39           College of Engineering         502         526         555           College of Forestry         131         136         170           College of Liberal Arts         342         365         362           College of Public Health and Human Sciences         606         613         638           College of Public Health and Human Sciences         1         -         -           College of Agricultural Sciences         1         -         -         -           College of Engineering         1         1         -         -         -           College of Engineering         1         1         -         -         -         -         -         -         -         -         -         -         -         -         -         -         -         -         -         -         -         -         - <td< td=""><td>Bachelor of Fine Arts</td><td>000</td><td>000</td><td>400</td></td<> | Bachelor of Fine Arts                          | 000   | 000   | 400   |
| Bachelor of Science                                                                                                                                                                                                                                                                                                                                                                                                                                                                                                                                                                                                                                                                                                                                                                                                                                                                                                                                                                                                                                                                                                                                                                                                                                                  | College of Liberal Arts                        | 56    | 49    | 48    |
| College of Agricultural Sciences         250         268         249           College of Business         481         484         493           College of Education         47         40         39           College of Engineering         502         526         555           College of Forestry         131         136         170           College of Liberal Arts         342         365         362           College of Public Health and Human Sciences         606         613         638           College of Science         422         469         446           Express         1         -         -         -           Honors Baccalaureate in Arts         1         -         -         -         -           College of Agricultural Sciences         1         -         -         -         -         -         -         -         -         -         -         -         -         -         -         -         -         -         -         -         -         -         -         -         -         -         -         -         -         -         -         -         -         -         -         -         -         <                                                                                             |                                                | 56    | 49    | 48    |
| College of Business         481         484         493           College of Education         47         40         39           College of Engineering         502         526         555           College of Forestry         131         136         170           College of Liberal Arts         342         365         362           College of Public Health and Human Sciences         606         613         638           College of Science         422         469         446           Lonors Baccalaureate in Arts         2,901         2,952           Honors Baccalaureate in Arts         1         -         -           College of Agricultural Sciences         1         -         -         -           College of Engineering         1         1         1         -         -           College of Engineering         1         1         1         -         -           College of Public Health and Human Sciences         1         1         -         -           College of Science         4         1         6         -           College of Liberal Arts         1         1         1         1           Honors Baccalaureate in Science         3 <td></td> <td>250</td> <td>000</td> <td>0.40</td>                  |                                                | 250   | 000   | 0.40  |
| College of Education         47         40         39           College of Engineering         502         526         555           College of Forestry         131         136         170           College of Liberal Arts         342         365         362           College of Public Health and Human Sciences         606         613         638           College of Science         422         469         446           College of Science         422         469         446           Expression of Science         1         -         -           College of Agricultural Sciences         1         -         -         -           College of Business         1         -         -         -         -         -         -         -         -         -         -         -         -         -         -         -         -         -         -         -         -         -         -         -         -         -         -         -         -         -         -         -         -         -         -         -         -         -         -         -         -         -         -         -         -         -                                                                                                            |                                                |       |       |       |
| College of Engineering         502         526         555           College of Forestry         131         136         170           College of Liberal Arts         342         365         362           College of Public Health and Human Sciences         606         613         638           College of Science         422         469         446           Experiment of College of Agricultural Sciences         1         -         -           College of Agricultural Sciences         1         -         -         -           College of Business         1         -         1         -         -         -           College of Engineering         1         1         1         1         1         1         1         1         1         1         1         1         1         1         1         1         1         1         1         1         1         1         1         1         1         1         1         1         1         1         1         1         1         1         1         1         1         1         1         1         1         1         1         1         1         1         1         1                                                                                                   | •                                              |       |       |       |
| College of Forestry         131         136         170           College of Liberal Arts         342         365         362           College of Public Health and Human Sciences         606         613         638           College of Science         422         469         446           Lollege of Science         422         469         446           Lollege of Agricultural Sciences         1         -         -           College of Agricultural Sciences         1         -         -           College of Engineering         1         1         1         1           College of Liberal Arts         8         14         13         1         -         -         1         -         -         1         -         -         -         1         -         -         -         -         -         -         -         -         -         -         -         -         -         -         -         -         -         -         -         -         -         -         -         -         -         -         -         -         -         -         -         -         -         -         -         -         -         - </td <td>ů .</td> <td></td> <td></td> <td></td>                                                     | ů .                                            |       |       |       |
| College of Public Health and Human Sciences         606         613         638           College of Science         422         469         446           2,781         2,901         2,952           Honors Baccalaureate in Arts         Total College of Agricultural Sciences         1         -         -           College of Business         1         -         1         -         1           College of Engineering         1         1         1         1         1         1         1         1         1         1         1         1         1         1         1         1         1         1         1         -         College of Public Health and Human Sciences         1         1         1         -         -         1         -         -         1         1         -         -         2         1         -         -         -         1         -         -         -         -         -         -         -         -         -         -         -         -         -         -         -         -         -         -         -         -         -         -         -         -         -         -         -         -                                                                                            |                                                | 131   | 136   |       |
| College of Science         422 (2,781)         469 (2,952)           Honors Baccalaureate in Arts         2,952           College of Agricultural Sciences         1         -         -           College of Business         1         -         1           College of Engineering         1         1         1           College of Liberal Arts         8         14         13           College of Public Health and Human Sciences         1         1         -           College of Science         4         1         6           Honors Baccalaureate in Fine Arts         1         1         1           College of Liberal Arts         1         1         1           Honors Baccalaureate in Science         3         6         5           College of Agricultural Sciences         3         6         5           College of Business         6         6         3           College of Education         1         -         -           College of Engineering         30         30         23           College of Forestry         1         2         1           College of Forestry         1         2         2           College of Science                                                                                      | College of Liberal Arts                        | 342   | 365   | 362   |
| College of Agricultural Sciences                                                                                                                                                                                                                                                                                                                                                                                                                                                                                                                                                                                                                                                                                                                                                                                                                                                                                                                                                                                                                                                                                                                                                                                                                                     | College of Public Health and Human Sciences    | 606   | 613   | 638   |
| Honors Baccalaureate in Arts   College of Agricultural Sciences   1                                                                                                                                                                                                                                                                                                                                                                                                                                                                                                                                                                                                                                                                                                                                                                                                                                                                                                                                                                                                                                                                                                                                                                                                  | College of Science                             |       |       |       |
| College of Agricultural Sciences         1         -         -           College of Business         1         -         1           College of Engineering         1         1         1           College of Liberal Arts         8         14         13           College of Public Health and Human Sciences         1         1         -           College of Science         4         1         6           Honors Baccalaureate in Fine Arts         1         1         1         1           College of Liberal Arts         1         1         1         1         1           Honors Baccalaureate in Science         3         6         5         5         5         College of Agricultural Sciences         3         6         5         5         College of Business         6         6         3         3         College of Education         1         -         -         -         -         -         -         -         -         -         -         -         -         -         -         -         -         -         -         -         -         -         -         -         -         -         -         -         -         -         -                                                                               | Honors Raccalaureate in Arts                   | 2,781 | 2,901 | 2,952 |
| College of Engineering         1         1         1           College of Liberal Arts         8         14         13           College of Public Health and Human Sciences         1         1         1           College of Science         4         1         6           Honors Baccalaureate in Fine Arts         1         1         1           College of Liberal Arts         1         1         1         1           Honors Baccalaureate in Science         3         6         5           College of Agricultural Sciences         3         6         5           College of Business         6         6         3           College of Education         1         -         -           College of Engineering         30         30         23           College of Forestry         1         2         1           College of Liberal Arts         6         2         2         2           College of Public Health and Human Sciences         5         8         5           College of Science         36         33         23                                                                                                                                                                                                        |                                                | 1     | -     | -     |
| College of Engineering         1         1         1           College of Liberal Arts         8         14         13           College of Public Health and Human Sciences         1         1         1           College of Science         4         1         6           Honors Baccalaureate in Fine Arts         1         1         1           College of Liberal Arts         1         1         1         1           Honors Baccalaureate in Science         3         6         5           College of Agricultural Sciences         3         6         5           College of Business         6         6         3           College of Education         1         -         -           College of Engineering         30         30         23           College of Forestry         1         2         1           College of Liberal Arts         6         2         2         2           College of Public Health and Human Sciences         5         8         5           College of Science         36         33         23                                                                                                                                                                                                        |                                                | 1     | -     | 1     |
| College of Public Health and Human Sciences         1         1         -           College of Science         4         1         6           Honors Baccalaureate in Fine Arts         16         17         21           Honors Baccalaureate in Fine Arts         1         1         1         1           College of Liberal Arts         1         1         1         1           Honors Baccalaureate in Science         3         6         5         5           College of Agricultural Sciences         3         6         5         5           College of Business         6         6         6         3         3         College of Education         1         -         -         -         -         -         -         -         -         -         -         -         -         -         -         -         -         -         -         -         -         -         -         -         -         -         -         -         -         -         -         -         -         -         -         -         -         -         -         -         -         -         -         -         -         -         -         -                                                                                                    |                                                | 1     | 1     | 1     |
| College of Science         4         1         6           Honors Baccalaureate in Fine Arts         1         1         1           College of Liberal Arts         1         1         1         1           Honors Baccalaureate in Science         3         6         5         5         5         College of Agricultural Sciences         3         6         5         5         College of Business         6         6         3         3         6         3         College of Education         1         -         -         -         -         College of Engineering         30         30         23         College of Forestry         1         2         1         1         College of Engineering         1         2         1         1         College of Engineering         30         30         23         College of Forestry         1         2         1         1         2         1         1         2         1         1         2         2         2         2         2         2         2         2         2         2         2         2         2         2         2         2         3         3         23         3         3         23         3 <td< td=""><td>•</td><td></td><td></td><td>13</td></td<> | •                                              |       |       | 13    |
| Honors Baccalaureate in Fine Arts   1                                                                                                                                                                                                                                                                                                                                                                                                                                                                                                                                                                                                                                                                                                                                                                                                                                                                                                                                                                                                                                                                                                                                                                                                                                |                                                |       |       | -     |
| College of Liberal Arts         1         1         1         1           Honors Baccalaureate in Science         3         6         5           College of Agricultural Sciences         3         6         5           College of Business         6         6         3           College of Education         1         -         -           College of Engineering         30         30         23           College of Forestry         1         2         1           College of Liberal Arts         6         2         2           College of Public Health and Human Sciences         5         8         5           College of Science         36         33         23           88         87         62                                                                                                                                                                                                                                                                                                                                                                                                                                                                                                                                         | College of Science                             |       |       |       |
| 1                                                                                                                                                                                                                                                                                                                                                                                                                                                                                                                                                                                                                                                                                                                                                                                                                                                                                                                                                                                                                                                                                                                                                                                                                                                                    | Honors Baccalaureate in Fine Arts              |       |       |       |
| College of Agricultural Sciences       3       6       5         College of Business       6       6       3         College of Education       1       -       -         College of Engineering       30       30       23         College of Forestry       1       2       1         College of Liberal Arts       6       2       2         College of Public Health and Human Sciences       5       8       5         College of Science       36       33       23         88       87       62                                                                                                                                                                                                                                                                                                                                                                                                                                                                                                                                                                                                                                                                                                                                                               | College of Liberal Arts                        | 1     | 1     |       |
| College of Business         6         6         3           College of Education         1         -         -           College of Engineering         30         30         23           College of Forestry         1         2         1           College of Liberal Arts         6         2         2           College of Public Health and Human Sciences         5         8         5           College of Science         36         33         23           88         87         62                                                                                                                                                                                                                                                                                                                                                                                                                                                                                                                                                                                                                                                                                                                                                                    | Honors Baccalaureate in Science                | ı     | ſ     | '     |
| College of Education       1       -       -         College of Engineering       30       30       23         College of Forestry       1       2       1         College of Liberal Arts       6       2       2         College of Public Health and Human Sciences       5       8       5         College of Science       36       33       23         88       87       62                                                                                                                                                                                                                                                                                                                                                                                                                                                                                                                                                                                                                                                                                                                                                                                                                                                                                    |                                                | 3     | 6     | 5     |
| College of Engineering       30       30       23         College of Forestry       1       2       1         College of Liberal Arts       6       2       2         College of Public Health and Human Sciences       5       8       5         College of Science       36       33       23         88       87       62                                                                                                                                                                                                                                                                                                                                                                                                                                                                                                                                                                                                                                                                                                                                                                                                                                                                                                                                         | •                                              | 6     | 6     | 3     |
| College of Forestry         1         2         1           College of Liberal Arts         6         2         2           College of Public Health and Human Sciences         5         8         5           College of Science         36         33         23           88         87         62                                                                                                                                                                                                                                                                                                                                                                                                                                                                                                                                                                                                                                                                                                                                                                                                                                                                                                                                                               |                                                |       | -     | -     |
| College of Liberal Arts         6         2         2           College of Public Health and Human Sciences         5         8         5           College of Science         36         33         23           88         87         62                                                                                                                                                                                                                                                                                                                                                                                                                                                                                                                                                                                                                                                                                                                                                                                                                                                                                                                                                                                                                           |                                                |       |       |       |
| College of Public Health and Human Sciences         5         8         5           College of Science         36         33         23           88         87         62                                                                                                                                                                                                                                                                                                                                                                                                                                                                                                                                                                                                                                                                                                                                                                                                                                                                                                                                                                                                                                                                                           |                                                |       |       |       |
| College of Science         36         33         23           88         87         62                                                                                                                                                                                                                                                                                                                                                                                                                                                                                                                                                                                                                                                                                                                                                                                                                                                                                                                                                                                                                                                                                                                                                                               |                                                |       |       |       |
| 88 87 <b>62</b>                                                                                                                                                                                                                                                                                                                                                                                                                                                                                                                                                                                                                                                                                                                                                                                                                                                                                                                                                                                                                                                                                                                                                                                                                                                      | =                                              |       |       |       |
| Total Degrees Conferred 4,253 4,491 4,544                                                                                                                                                                                                                                                                                                                                                                                                                                                                                                                                                                                                                                                                                                                                                                                                                                                                                                                                                                                                                                                                                                                                                                                                                            | -9                                             |       |       |       |
|                                                                                                                                                                                                                                                                                                                                                                                                                                                                                                                                                                                                                                                                                                                                                                                                                                                                                                                                                                                                                                                                                                                                                                                                                                                                      | Total Degrees Conferred                        | 4,253 | 4,491 | 4,544 |

| Numbe              | r of Deg | grees   |         |
|--------------------|----------|---------|---------|
|                    | 2008-09  | 2009-10 | 2010-11 |
| Bachelor           | 3,300    | 3,454   | 3,484   |
| Master             | 626      | 712     | 725     |
| M.A.I.S.           | 22       | 15      | 20      |
| First Professional | 127      | 131     | 141     |
| Doctorate          | 178      | 179     | 174     |
| Total Degrees      | 4,253    | 4,491   | 4,544   |
| Numbei             | r of Stu | dents   |         |