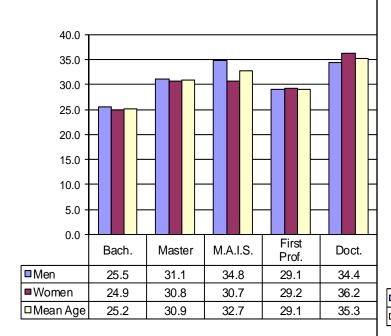

| Degrees Conferred by Degree Type   2008-2009   2009-2010   2010-2011                                                                                                                                                                                                                                                                                                                                                                                                                                                                                                                                                                                                                                                                                                                                                                                                                                                                                                                                                                                                                                                                                                                                                                                                 | summary report, please contact the Office of I |       |       |       |
|----------------------------------------------------------------------------------------------------------------------------------------------------------------------------------------------------------------------------------------------------------------------------------------------------------------------------------------------------------------------------------------------------------------------------------------------------------------------------------------------------------------------------------------------------------------------------------------------------------------------------------------------------------------------------------------------------------------------------------------------------------------------------------------------------------------------------------------------------------------------------------------------------------------------------------------------------------------------------------------------------------------------------------------------------------------------------------------------------------------------------------------------------------------------------------------------------------------------------------------------------------------------|------------------------------------------------|-------|-------|-------|
| Doctor of Philosophy                                                                                                                                                                                                                                                                                                                                                                                                                                                                                                                                                                                                                                                                                                                                                                                                                                                                                                                                                                                                                                                                                                                                                                                                                                                 | Degrees Conferre                               |       |       |       |
| Doctor of Philosophy                                                                                                                                                                                                                                                                                                                                                                                                                                                                                                                                                                                                                                                                                                                                                                                                                                                                                                                                                                                                                                                                                                                                                                                                                                                 | Doctor of Education                            | 3     | 2     | -     |
| Doctor of Veterinary Medicine                                                                                                                                                                                                                                                                                                                                                                                                                                                                                                                                                                                                                                                                                                                                                                                                                                                                                                                                                                                                                                                                                                                                                                                                                                        |                                                |       |       | 92    |
| Master of Agriculture         7         3         2           Master of Arts in Interdisciplinary Studies         22         15         20           Master of Arts Teaching         55         82         88           Master of Business Administration         52         54         50           Master of Business and Engineering         2         2         6           Master of Education         44         53         46           Master of Education         44         53         46           Master of Education         44         53         46           Master of Engineering         25         30         41           Master of Fine Arts         12         10         9           Master of Health Physics         5         14         12           Master of Health Physics         5         14         12           Master of Public Health         30         33         3           Master of Ocean Engineering         3         1         4           Master of Public Health         30         33         34           Master of Science         364         390         395           College of Agricultural Sciences         1         -         - <td>•</td> <td>175</td> <td>177</td> <td>174</td>                          | •                                              | 175   | 177   | 174   |
| Master of Agriculture         7         3         2           Master of Arts in Interdisciplinary Studies         22         15         20           Master of Arts in Interdisciplinary Studies         22         15         20           Master of Arts Feaching         55         82         88           Master of Business Administration         52         54         50           Master of Business Administration         44         53         46           Master of Education         44         53         46           Master of Education         44         53         46           Master of Engineering         25         30         41           Master of Forestry         2         3         3           Master of Forestry         2         3         3           Master of Natural Resources         -         -         1           Master of Public Polity         9         22         16           Master of Public Pealth         30         33         34           Master of Public Pealth         30         33         34           Master of Public Pealth         30         33         34           Master of Public Pealth         30         33                                                                           | Doctor of Veterinary Medicine                  |       |       | 49_   |
| Master of Arts         16         15         18           Master of Arts in Interdisciplinary Studies         22         15         20           Master of Arts Teaching         55         82         88           Master of Business Administration         52         54         50           Master of Education         44         53         46           Master of Engineering         25         30         41           Master of Engineering         25         30         41           Master of Forestry         2         3         3           Master of Forestry         2         3         3           Master of Forestry         2         3         3           Master of Natural Resources         -         -         1           Master of Natural Resources         -         -         1           Master of Public Policy         9         22         16           Master of Public Policy         9         2         16           Master of Public Policy         9         9         2         16           Master of Public Policy         9         9         2         16           Master of Public Policy         9         3         5<                                                                                           |                                                | 305   | 310   | 315   |
| Master of Arts in Interdisciplinary Studies         22         15         20           Master of Business Administration         52         54         50           Master of Business administration         52         54         50           Master of Business and Engineering         2         2         6           Master of Engineering         25         30         41           Master of Engineering         25         30         41           Master of Fine Arts         12         10         9           Master of Health Physics         5         14         12           Master of Health Physics         5         14         12           Master of Ocean Engineering         3         1         4           Master of Public Health         30         33         34           Master of Public Health         30         33         34           Master of Science         364         390         395           Bachelor of Arts         648         727         745           Bachelor of Agricultural Sciences         1         -         -         -           College of Education         16         16         12         2           College of Forestry                                                                         |                                                |       |       |       |
| Master of Arts Teaching         55         82         88           Master of Business Administration         52         54         50           Master of Business and Engineering         2         2         6           Master of Education         44         53         46           Master of Engineering         25         30         41           Master of Fine Arts         12         10         9           Master of Forestry         2         3         3           Master of Posenty         2         3         3           Master of Public Policy         5         14         12           Master of Ocean Engineering         3         1         4           Master of Public Policy         9         22         16           Master of Science         364         390         395           Master of Public Policy         9         9         22         16           Master of Public Policy         9         9         22         16           Master of Public Policy         9         9         22         16           Master of Public Policy         9         3         5         2           College of Business         28                                                                                                   |                                                |       |       |       |
| Master of Business Administration         52         54         50           Master of Education         44         53         46           Master of Education         44         53         46           Master of Engineering         25         30         41           Master of Fine Arts         12         10         9           Master of Froestry         2         3         3         3           Master of Health Physics         5         14         12           Master of Health Physics         5         14         12           Master of Ocean Engineering         3         1         4           Master of Public Health         30         33         34           Master of Public Health         30         33         34           Master of Science         364         390         395           Master of Science         364         390         395           Bachelor of Arts         20         648         72         745           Bachelor of Arts         20         364         390         395           College of Education         16         16         16         29           College of Education         16                                                                                                         |                                                |       |       |       |
| Master of Business and Engineering         2         2         8           Master of Education         44         53         46           Master of Fine Arts         12         10         9           Master of Forestry         2         3         3           Master of Porestry         2         3         3           Master of Porestry         2         3         3           Master of Public Pelath         30         33         1         4           Master of Public Pelath         30         33         34         4           Master of Public Pelath         30         33         34         4           Master of Science         364         390         395         395           Bachelor of Arts         8         2         16         1         1         1         1         1         1         1         1         1         1         1         1         1         1         1         1         1         1         1         1         1         1         1         1         1         1         1         1         1         1         1         2         1         1         2         1 <t< td=""><td>J .</td><td></td><td></td><td></td></t<>                                                                            | J .                                            |       |       |       |
| Master of Engineering         25         30         41           Master of Forestry         2         3         3           Master of Forestry         2         3         3           Master of Forestry         2         3         3           Master of Public Pleath         30         3         1         4           Master of Public Policy         9         22         16           Master of Dublic Policy         9         22         16           Master of Science         364         390         395           Eachelor of Arts                                                                                                                                                                                                                                                                                                                                                                                                                                                                                                                                                                                                                                                                                                                    |                                                |       |       |       |
| Master of Fine Arts         12         10         9           Master of Forestry         2         3         3           Master of Health Physics         5         14         12           Master of Natural Resources         -         -         -           Master of Public Health         30         33         34           Master of Public Policy         9         22         16           Master of Science         364         390         395           Bachelor of Arts         648         727         745           Bachelor of Arts         College of Agricultural Sciences         1         -         -           College of Business         28         16         11         -           College of Engineering         3         5         2         2           College of Forestry         -         -         -         -         -           College of Forestry         -         -         -         -         -         -         -         -         -         -         -         -         -         -         -         -         -         -         -         -         -         -         -         -         -                                                                                                                | 9 9                                            | 44    | 53    | 46    |
| Master of Forestry         2         3         3           Master of Health Physics         5         14         12           Master of Natural Resources         -         -         1           Master of Coean Engineering         3         1         4           Master of Public Health         30         33         34           Master of Science         364         390         395           Bachelor of Arts         College of Agricultural Sciences         1         -         -           College of Education         16         16         29         -           College of Engineering         3         5         2         2           College of Engineering         3         5         2         2           College of Engineering         3         5         2         2           College of Engineering         302         357         352         2           College of Figer Arts         56         49         48         48                                                                                            | Master of Engineering                          | 25    | 30    | 41    |
| Master of Health Physics         5         14         12           Master of Natural Resources         -         -         1           Master of Public Health         30         33         34           Master of Public Policy         9         22         16           Master of Science         364         390         395           Master of Science         364         390         395           Master of Science         364         390         395           Bachelor of Arts         College of Education         1         -         -           College of Business         28         16         11         16         16         29           College of Education         16         16         29         20         16         16         29           College of Forestry         -         -         -         -         -         -         -         -         -         -         -         -         -         -         -         -         -         -         -         -         -         -         -         -         -         -         -         -         -         -         -         -         -         -                                                                                                                |                                                |       |       |       |
| Master of Natural Resources         -         -         1           Master of Coean Engineering         3         1         4           Master of Public Health         30         33         34           Master of Public Policy         9         22         16           Master of Science         364         390         395           Bachelor of Arts         -         -         -           College of Agricultural Sciences         1         -         -           College of Education         16         16         29           College of Education         16         16         29           College of Forestry         -         -         -           College of Forestry         -         -         -           College of Fublic Health and Human Sciences         1         4         2           College of Science         7         1         4         2           College of Liberal Arts         56         49         48           Bachelor of Science         250         268         249           College of Agricultural Sciences         250         268         249           College of Education         47         40         39                                                                                            | •                                              |       |       |       |
| Master of Ocean Engineering         3         1         4           Master of Public Health         30         33         34           Master of Subic Policy         9         22         16           Master of Science         364         390         395           Bachelor of Arts         College of Agricultural Sciences         1         -         -           College of Business         28         16         11         -           College of Education         16         16         16         29           College of Education         16         16         22         2           College of Engineering         3         5         2         2           College of Forestry         -         -         -         -         -         -         -         -         -         -         -         -         -         -         -         -         -         -         -         -         -         -         -         -         -         -         -         -         -         -         -         -         -         -         -         -         -         -         -         -         -         -         -                                                                                                                   | •                                              |       |       |       |
| Master of Public Policy         9         22         16           Master of Science         364         390         395           Bachelor of Arts         College of Agricultural Sciences         1         -         -           College of Business         28         16         11           College of Education         16         16         29           College of Engineering         3         5         2           College of Engineering         3         5         2           College of Forestry         -         -         -           College of Public Health and Human Sciences         1         4         2           College of Engineering         302         357         352           College of Science         7         1         4         2           College of Science         7         1         4         2           College of Engineering         56         49         48           Bachelor of Science         250         268         249           College of Agricultural Sciences         250         268         249           College of Business         481         484         493           College of Forestry         13                                                                                  |                                                |       |       |       |
| Master of Public Policy         9         22         16           Master of Science         364         390         395           Bachelor of Arts         College of Agricultural Sciences         1         -         -           College of Business         28         16         11         College of Education         16         16         29           College of Engineering         3         5         2         2         2           College of Forestry         -         -         -         -         -         -           College of Liberal Arts         302         357         352         2         20lege of Liberal Arts         302         357         352         2         20lege of Liberal Arts         302         357         352         20lege of Diplose of College of College of College of College of College of College of Agricultural Sciences         4         2         2         400         48         48         48         48         48         48         48         48         48         48         48         48         48         48         48         48         48         48         48         48         48         48         48         48         48         48         48         <                |                                                |       |       |       |
| Master of Science         364         390         395           Bachelor of Arts         648         727         745           College of Agricultural Sciences         1         -         -           College of Business         28         16         11           College of Education         16         16         29           College of Education         16         16         29           College of Engineering         3         5         2           College of Forestry         -         -         -           College of Fublic Health and Human Sciences         1         4         2           College of Ebusinea         7         1         4         2           College of Science         7         1         4         2           College of Liberal Arts         56         49         48           Bachelor of Science         250         268         249           College of Agricultural Sciences         250         268         249           College of Agricultural Sciences         250         268         249           College of Education         47         40         39           College of Engineering         502         526<                                                                                  |                                                |       |       |       |
| Bachelor of Arts                                                                                                                                                                                                                                                                                                                                                                                                                                                                                                                                                                                                                                                                                                                                                                                                                                                                                                                                                                                                                                                                                                                                                                                                                                                     | •                                              |       |       |       |
| College of Agricultural Sciences         1         -         -         -         -         -         -         -         -         -         -         -         -         -         -         -         -         -         -         -         -         -         -         -         -         -         -         -         -         -         -         -         -         -         -         -         -         -         -         -         -         -         -         -         -         -         -         -         -         -         -         -         -         -         -         -         -         -         -         -         -         -         -         -         -         -         -         -         -         -         -         -         -         -         -         -         -         -         -         -         -         -         -         -         -         -         -         -         -         -         -         -         -         -         -         -         -         -         -         -         -         -         -         -         <                                                                                                                                           |                                                | 648   | 727   | 745   |
| College of Business         28         16         11           College of Education         16         16         29           College of Engineering         3         5         2           College of Forestry         -         -         -           College of Liberal Arts         302         357         352           College of Public Health and Human Sciences         1         4         2           College of Public Health and Human Sciences         7         1         4           College of Science         7         1         4         2           College of Liberal Arts         56         49         48           Bachelor of Science         256         49         48           Bachelor of Science         256         49         48           Bachelor of Science         250         268         249           College of Agricultural Sciences         250         268         249           College of Education         47         40         39           College of Engineering         502         526         555           College of Engineering         502         526         555           College of Public Health and Human Sciences         606 <td></td> <td>1</td> <td>_</td> <td>_</td>                        |                                                | 1     | _     | _     |
| College of Education         16         16         29           College of Engineering         3         5         2           College of Forestry         -         -         -           College of Liberal Arts         302         357         352           College of Public Health and Human Sciences         1         4         2           College of Science         7         1         4           College of Liberal Arts         56         49         48           Bachelor of Science         250         268         249           College of Agricultural Sciences         250         268         249           College of Business         481         484         493           College of Business         481         484         493           College of Education         47         40         39           College of Engineering         502         526         555           College of Engineering         502         526         555           College of Forestry         131         136         170           College of Public Health and Human Sciences         606         613         638           College of Agricultural Sciences         1         - <td></td> <td></td> <td>16</td> <td>11</td>                       |                                                |       | 16    | 11    |
| College of Forestry         -         -         -         -         -         -         -         -         -         -         -         -         -         -         -         -         -         -         -         -         -         -         -         -         -         -         -         -         -         -         -         -         -         -         -         -         -         -         -         -         -         -         -         -         -         -         -         -         -         -         -         -         -         -         -         -         -         -         -         -         -         -         -         -         -         -         -         -         -         -         -         -         -         -         -         -         -         -         -         -         -         -         -         -         -         -         -         -         -         -         -         -         -         -         -         -         -         -         -         -         -         -         -         -         -                                                                                                                                                        | •                                              | 16    | 16    | 29    |
| College of Liberal Arts         302         357         352           College of Public Health and Human Sciences         1         4         2           College of Science         7         1         4           358         399         400           Bachelor of Fine Arts         56         49         48           College of Liberal Arts         56         49         48           Bachelor of Science         250         268         249           College of Agricultural Sciences         250         268         249           College of Business         481         484         493           College of Education         47         40         39           College of Education         47         40         39           College of Forestry         131         136         170           College of Forestry         131         136         170           College of Public Health and Human Sciences         606         613         638           College of Science         422         469         446           Application Arts         1         -         -         -         -           College of Engineering         1         1         1<                                                                                  | College of Engineering                         | 3     | 5     | 2     |
| College of Public Health and Human Sciences         1         4         2           College of Science         7         1         4           Bachelor of Fine Arts         358         399         400           Bachelor of Fine Arts         56         49         48           College of Liberal Arts         56         49         48           Bachelor of Science         250         268         249           College of Agricultural Sciences         250         268         249           College of Business         481         484         493           College of Education         47         40         39           College of Education         47         40         39           College of Forestry         131         136         170           College of Forestry         311         136         170           College of Public Health and Human Sciences         606         613         638           College of Science         422         469         446           Lollege of Agricultural Sciences         1         -         -           College of Business         1         -         -           College of Liberal Arts         8         14                                                                           |                                                |       | -     | -     |
| College of Science         7         1         4           Bachelor of Fine Arts         56         49         48           College of Liberal Arts         56         49         48           Bachelor of Science         56         49         48           Bachelor of Science         250         268         249           College of Agricultural Sciences         250         268         249           College of Education         47         40         39           College of Engineering         502         526         555           College of Forestry         131         136         170           College of Liberal Arts         342         365         362           College of Public Health and Human Sciences         606         613         638           College of Science         422         469         446           2,781         2,901         2,952           Honors Baccalaureate in Arts         7         1         1         1           College of Engineering         1         -         -         -           College of Engineering         1         1         1         -           College of Public Health and Human Sciences         1 <td>•</td> <td></td> <td></td> <td></td>                                   | •                                              |       |       |       |
| Bachelor of Fine Arts                                                                                                                                                                                                                                                                                                                                                                                                                                                                                                                                                                                                                                                                                                                                                                                                                                                                                                                                                                                                                                                                                                                                                                                                                                                | •                                              |       |       |       |
| Bachelor of Fine Arts                                                                                                                                                                                                                                                                                                                                                                                                                                                                                                                                                                                                                                                                                                                                                                                                                                                                                                                                                                                                                                                                                                                                                                                                                                                | College of Science                             |       |       |       |
| College of Liberal Arts         56         49         48           Bachelor of Science         56         49         48           College of Agricultural Sciences         250         268         249           College of Business         481         484         493           College of Education         47         40         39           College of Engineering         502         526         555           College of Forestry         131         136         170           College of Liberal Arts         342         365         362           College of Public Health and Human Sciences         606         613         638           College of Public Health and Human Sciences         1         -         -           College of Agricultural Sciences         1         -         -         -           College of Engineering         1         1         -         -         -           College of Engineering         1         1         -         -         -         -         -         -         -         -         -         -         -         -         -         -         -         -         -         -         -         -         - <td< td=""><td>Bachelor of Fine Arts</td><td>000</td><td>000</td><td>400</td></td<> | Bachelor of Fine Arts                          | 000   | 000   | 400   |
| Bachelor of Science                                                                                                                                                                                                                                                                                                                                                                                                                                                                                                                                                                                                                                                                                                                                                                                                                                                                                                                                                                                                                                                                                                                                                                                                                                                  | College of Liberal Arts                        | 56    | 49    | 48    |
| College of Agricultural Sciences         250         268         249           College of Business         481         484         493           College of Education         47         40         39           College of Engineering         502         526         555           College of Forestry         131         136         170           College of Liberal Arts         342         365         362           College of Public Health and Human Sciences         606         613         638           College of Science         422         469         446           Express         1         -         -         -           Honors Baccalaureate in Arts         1         -         -         -         -           College of Agricultural Sciences         1         -         -         -         -         -         -         -         -         -         -         -         -         -         -         -         -         -         -         -         -         -         -         -         -         -         -         -         -         -         -         -         -         -         -         -         -         <                                                                                             |                                                | 56    | 49    | 48    |
| College of Business         481         484         493           College of Education         47         40         39           College of Engineering         502         526         555           College of Forestry         131         136         170           College of Liberal Arts         342         365         362           College of Public Health and Human Sciences         606         613         638           College of Science         422         469         446           Lonors Baccalaureate in Arts         2,901         2,952           Honors Baccalaureate in Arts         1         -         -           College of Agricultural Sciences         1         -         -         -           College of Engineering         1         1         1         -         -           College of Engineering         1         1         1         -         -           College of Public Health and Human Sciences         1         1         -         -           College of Science         4         1         6         -           College of Liberal Arts         1         1         1         1           Honors Baccalaureate in Science         3 <td></td> <td>250</td> <td>000</td> <td>0.40</td>                  |                                                | 250   | 000   | 0.40  |
| College of Education         47         40         39           College of Engineering         502         526         555           College of Forestry         131         136         170           College of Liberal Arts         342         365         362           College of Public Health and Human Sciences         606         613         638           College of Science         422         469         446           College of Science         422         469         446           Expression of Science         1         -         -           College of Agricultural Sciences         1         -         -         -           College of Business         1         -         -         -         -         -         -         -         -         -         -         -         -         -         -         -         -         -         -         -         -         -         -         -         -         -         -         -         -         -         -         -         -         -         -         -         -         -         -         -         -         -         -         -         -         -                                                                                                            |                                                |       |       |       |
| College of Engineering         502         526         555           College of Forestry         131         136         170           College of Liberal Arts         342         365         362           College of Public Health and Human Sciences         606         613         638           College of Science         422         469         446           Experiment of College of Agricultural Sciences         1         -         -           College of Agricultural Sciences         1         -         -         -           College of Business         1         -         1         -         -         -           College of Engineering         1         1         1         1         1         1         1         1         1         1         1         1         1         1         1         1         1         1         1         1         1         1         1         1         1         1         1         1         1         1         1         1         1         1         1         1         1         1         1         1         1         1         1         1         1         1         1         1                                                                                                   | •                                              |       |       |       |
| College of Forestry         131         136         170           College of Liberal Arts         342         365         362           College of Public Health and Human Sciences         606         613         638           College of Science         422         469         446           Lollege of Science         422         469         446           Lollege of Agricultural Sciences         1         -         -           College of Agricultural Sciences         1         -         -           College of Engineering         1         1         1         1           College of Liberal Arts         8         14         13         1         -         -         1         -         -         1         -         -         -         1         -         -         -         -         -         -         -         -         -         -         -         -         -         -         -         -         -         -         -         -         -         -         -         -         -         -         -         -         -         -         -         -         -         -         -         -         -         - </td <td>ů .</td> <td></td> <td></td> <td></td>                                                     | ů .                                            |       |       |       |
| College of Public Health and Human Sciences         606         613         638           College of Science         422         469         446           2,781         2,901         2,952           Honors Baccalaureate in Arts         Total College of Agricultural Sciences         1         -         -           College of Business         1         -         1         -         1           College of Engineering         1         1         1         1         1         1         1         1         1         1         1         1         1         1         1         1         1         1         1         -         College of Public Health and Human Sciences         1         1         1         -         -         1         -         -         1         1         -         -         2         1         -         -         -         1         -         -         -         -         -         -         -         -         -         -         -         -         -         -         -         -         -         -         -         -         -         -         -         -         -         -         -         -                                                                                            |                                                | 131   | 136   |       |
| College of Science         422 (2,781)         469 (2,952)           Honors Baccalaureate in Arts         2,952           College of Agricultural Sciences         1         -         -           College of Business         1         -         1           College of Engineering         1         1         1           College of Liberal Arts         8         14         13           College of Public Health and Human Sciences         1         1         -           College of Science         4         1         6           Honors Baccalaureate in Fine Arts         1         1         1           College of Liberal Arts         1         1         1           Honors Baccalaureate in Science         3         6         5           College of Agricultural Sciences         3         6         5           College of Business         6         6         3           College of Education         1         -         -           College of Engineering         30         30         23           College of Forestry         1         2         1           College of Forestry         1         2         2           College of Science                                                                                      | College of Liberal Arts                        | 342   | 365   | 362   |
| College of Agricultural Sciences                                                                                                                                                                                                                                                                                                                                                                                                                                                                                                                                                                                                                                                                                                                                                                                                                                                                                                                                                                                                                                                                                                                                                                                                                                     | College of Public Health and Human Sciences    | 606   | 613   | 638   |
| Honors Baccalaureate in Arts   College of Agricultural Sciences   1                                                                                                                                                                                                                                                                                                                                                                                                                                                                                                                                                                                                                                                                                                                                                                                                                                                                                                                                                                                                                                                                                                                                                                                                  | College of Science                             |       |       |       |
| College of Agricultural Sciences         1         -         -           College of Business         1         -         1           College of Engineering         1         1         1           College of Liberal Arts         8         14         13           College of Public Health and Human Sciences         1         1         -           College of Science         4         1         6           Honors Baccalaureate in Fine Arts         1         1         1         1           College of Liberal Arts         1         1         1         1         1           Honors Baccalaureate in Science         3         6         5         5         5         College of Agricultural Sciences         3         6         5         5         College of Business         6         6         3         3         College of Education         1         -         -         -         -         -         -         -         -         -         -         -         -         -         -         -         -         -         -         -         -         -         -         -         -         -         -         -         -         -         -                                                                               | Honors Raccalaureate in Arts                   | 2,781 | 2,901 | 2,952 |
| College of Engineering         1         1         1           College of Liberal Arts         8         14         13           College of Public Health and Human Sciences         1         1         1           College of Science         4         1         6           Honors Baccalaureate in Fine Arts         1         1         1           College of Liberal Arts         1         1         1         1           Honors Baccalaureate in Science         3         6         5           College of Agricultural Sciences         3         6         5           College of Business         6         6         3           College of Education         1         -         -           College of Engineering         30         30         23           College of Forestry         1         2         1           College of Liberal Arts         6         2         2         2           College of Public Health and Human Sciences         5         8         5           College of Science         36         33         23                                                                                                                                                                                                        |                                                | 1     | -     | -     |
| College of Engineering         1         1         1           College of Liberal Arts         8         14         13           College of Public Health and Human Sciences         1         1         1           College of Science         4         1         6           Honors Baccalaureate in Fine Arts         1         1         1           College of Liberal Arts         1         1         1         1           Honors Baccalaureate in Science         3         6         5           College of Agricultural Sciences         3         6         5           College of Business         6         6         3           College of Education         1         -         -           College of Engineering         30         30         23           College of Forestry         1         2         1           College of Liberal Arts         6         2         2         2           College of Public Health and Human Sciences         5         8         5           College of Science         36         33         23                                                                                                                                                                                                        |                                                | 1     | -     | 1     |
| College of Public Health and Human Sciences         1         1         -           College of Science         4         1         6           Honors Baccalaureate in Fine Arts         16         17         21           Honors Baccalaureate in Fine Arts         1         1         1         1           College of Liberal Arts         1         1         1         1           Honors Baccalaureate in Science         3         6         5         5           College of Agricultural Sciences         3         6         5         5           College of Business         6         6         6         3         3         College of Education         1         -         -         -         -         -         -         -         -         -         -         -         -         -         -         -         -         -         -         -         -         -         -         -         -         -         -         -         -         -         -         -         -         -         -         -         -         -         -         -         -         -         -         -         -         -         -         -                                                                                                    |                                                | 1     | 1     | 1     |
| College of Science         4         1         6           Honors Baccalaureate in Fine Arts         1         1         1           College of Liberal Arts         1         1         1         1           Honors Baccalaureate in Science         3         6         5         5         5         College of Agricultural Sciences         3         6         5         5         College of Business         6         6         3         3         6         3         College of Education         1         -         -         -         -         College of Engineering         30         30         23         College of Forestry         1         2         1         1         College of Engineering         1         2         1         1         College of Engineering         30         30         23         College of Forestry         1         2         1         1         2         1         1         2         1         1         2         2         2         2         2         2         2         2         2         2         2         2         2         2         2         2         3         3         23         3         3         23         3 <td< td=""><td>•</td><td></td><td></td><td>13</td></td<> | •                                              |       |       | 13    |
| Honors Baccalaureate in Fine Arts   1                                                                                                                                                                                                                                                                                                                                                                                                                                                                                                                                                                                                                                                                                                                                                                                                                                                                                                                                                                                                                                                                                                                                                                                                                                |                                                |       |       | -     |
| College of Liberal Arts         1         1         1         1           Honors Baccalaureate in Science         3         6         5           College of Agricultural Sciences         3         6         5           College of Business         6         6         3           College of Education         1         -         -           College of Engineering         30         30         23           College of Forestry         1         2         1           College of Liberal Arts         6         2         2           College of Public Health and Human Sciences         5         8         5           College of Science         36         33         23           88         87         62                                                                                                                                                                                                                                                                                                                                                                                                                                                                                                                                         | College of Science                             |       |       |       |
| 1                                                                                                                                                                                                                                                                                                                                                                                                                                                                                                                                                                                                                                                                                                                                                                                                                                                                                                                                                                                                                                                                                                                                                                                                                                                                    | Honors Baccalaureate in Fine Arts              |       |       |       |
| College of Agricultural Sciences       3       6       5         College of Business       6       6       3         College of Education       1       -       -         College of Engineering       30       30       23         College of Forestry       1       2       1         College of Liberal Arts       6       2       2         College of Public Health and Human Sciences       5       8       5         College of Science       36       33       23         88       87       62                                                                                                                                                                                                                                                                                                                                                                                                                                                                                                                                                                                                                                                                                                                                                               | College of Liberal Arts                        | 1     | 1     |       |
| College of Business         6         6         3           College of Education         1         -         -           College of Engineering         30         30         23           College of Forestry         1         2         1           College of Liberal Arts         6         2         2           College of Public Health and Human Sciences         5         8         5           College of Science         36         33         23           88         87         62                                                                                                                                                                                                                                                                                                                                                                                                                                                                                                                                                                                                                                                                                                                                                                    | Honors Baccalaureate in Science                | ı     | ſ     | '     |
| College of Education       1       -       -         College of Engineering       30       30       23         College of Forestry       1       2       1         College of Liberal Arts       6       2       2         College of Public Health and Human Sciences       5       8       5         College of Science       36       33       23         88       87       62                                                                                                                                                                                                                                                                                                                                                                                                                                                                                                                                                                                                                                                                                                                                                                                                                                                                                    |                                                | 3     | 6     | 5     |
| College of Engineering       30       30       23         College of Forestry       1       2       1         College of Liberal Arts       6       2       2         College of Public Health and Human Sciences       5       8       5         College of Science       36       33       23         88       87       62                                                                                                                                                                                                                                                                                                                                                                                                                                                                                                                                                                                                                                                                                                                                                                                                                                                                                                                                         | •                                              | 6     | 6     | 3     |
| College of Forestry         1         2         1           College of Liberal Arts         6         2         2           College of Public Health and Human Sciences         5         8         5           College of Science         36         33         23           88         87         62                                                                                                                                                                                                                                                                                                                                                                                                                                                                                                                                                                                                                                                                                                                                                                                                                                                                                                                                                               |                                                |       | -     | -     |
| College of Liberal Arts         6         2         2           College of Public Health and Human Sciences         5         8         5           College of Science         36         33         23           88         87         62                                                                                                                                                                                                                                                                                                                                                                                                                                                                                                                                                                                                                                                                                                                                                                                                                                                                                                                                                                                                                           |                                                |       |       |       |
| College of Public Health and Human Sciences         5         8         5           College of Science         36         33         23           88         87         62                                                                                                                                                                                                                                                                                                                                                                                                                                                                                                                                                                                                                                                                                                                                                                                                                                                                                                                                                                                                                                                                                           |                                                |       |       |       |
| College of Science         36         33         23           88         87         62                                                                                                                                                                                                                                                                                                                                                                                                                                                                                                                                                                                                                                                                                                                                                                                                                                                                                                                                                                                                                                                                                                                                                                               |                                                |       |       |       |
| 88 87 <b>62</b>                                                                                                                                                                                                                                                                                                                                                                                                                                                                                                                                                                                                                                                                                                                                                                                                                                                                                                                                                                                                                                                                                                                                                                                                                                                      | =                                              |       |       |       |
| Total Degrees Conferred 4,253 4,491 4,544                                                                                                                                                                                                                                                                                                                                                                                                                                                                                                                                                                                                                                                                                                                                                                                                                                                                                                                                                                                                                                                                                                                                                                                                                            | -9                                             |       |       |       |
|                                                                                                                                                                                                                                                                                                                                                                                                                                                                                                                                                                                                                                                                                                                                                                                                                                                                                                                                                                                                                                                                                                                                                                                                                                                                      | Total Degrees Conferred                        | 4,253 | 4,491 | 4,544 |