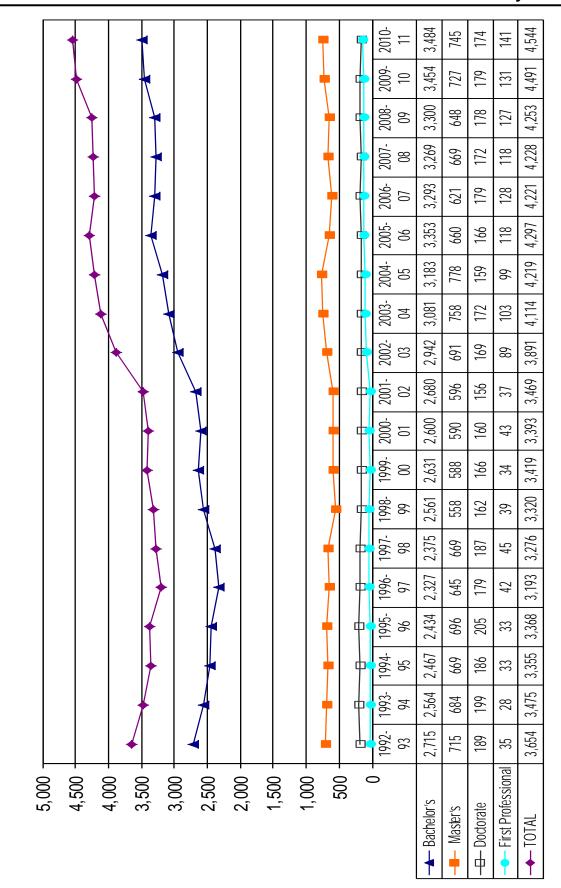

| Degrees Conferred by Degree Type   2008-2009   2009-2010   2010-2011                                                                                                                                                                                                                                                                                                                                                                                                                                                                                                                                                                                                                                                                                                                                                                                                                                                                                                                                                                                                                                                                                                                                                                                                 | summary report, please contact the Office of I |       |       |       |
|----------------------------------------------------------------------------------------------------------------------------------------------------------------------------------------------------------------------------------------------------------------------------------------------------------------------------------------------------------------------------------------------------------------------------------------------------------------------------------------------------------------------------------------------------------------------------------------------------------------------------------------------------------------------------------------------------------------------------------------------------------------------------------------------------------------------------------------------------------------------------------------------------------------------------------------------------------------------------------------------------------------------------------------------------------------------------------------------------------------------------------------------------------------------------------------------------------------------------------------------------------------------|------------------------------------------------|-------|-------|-------|
| Doctor of Philosophy                                                                                                                                                                                                                                                                                                                                                                                                                                                                                                                                                                                                                                                                                                                                                                                                                                                                                                                                                                                                                                                                                                                                                                                                                                                 | Degrees Conferre                               |       |       |       |
| Doctor of Philosophy                                                                                                                                                                                                                                                                                                                                                                                                                                                                                                                                                                                                                                                                                                                                                                                                                                                                                                                                                                                                                                                                                                                                                                                                                                                 | Doctor of Education                            | 3     | 2     | -     |
| Doctor of Veterinary Medicine                                                                                                                                                                                                                                                                                                                                                                                                                                                                                                                                                                                                                                                                                                                                                                                                                                                                                                                                                                                                                                                                                                                                                                                                                                        |                                                |       |       | 92    |
| Master of Agriculture         7         3         2           Master of Arts in Interdisciplinary Studies         22         15         20           Master of Arts Teaching         55         82         88           Master of Business Administration         52         54         50           Master of Business and Engineering         2         2         6           Master of Education         44         53         46           Master of Education         44         53         46           Master of Education         44         53         46           Master of Engineering         25         30         41           Master of Fine Arts         12         10         9           Master of Health Physics         5         14         12           Master of Health Physics         5         14         12           Master of Public Health         30         33         3           Master of Ocean Engineering         3         1         4           Master of Public Health         30         33         34           Master of Science         364         390         395           College of Agricultural Sciences         1         -         - <td>•</td> <td>175</td> <td>177</td> <td>174</td>                          | •                                              | 175   | 177   | 174   |
| Master of Agriculture         7         3         2           Master of Arts in Interdisciplinary Studies         22         15         20           Master of Arts in Interdisciplinary Studies         22         15         20           Master of Arts Feaching         55         82         88           Master of Business Administration         52         54         50           Master of Business Administration         44         53         46           Master of Education         44         53         46           Master of Education         44         53         46           Master of Engineering         25         30         41           Master of Forestry         2         3         3           Master of Forestry         2         3         3           Master of Natural Resources         -         -         1           Master of Public Polity         9         22         16           Master of Public Pealth         30         33         34           Master of Public Pealth         30         33         34           Master of Public Pealth         30         33         34           Master of Public Pealth         30         33                                                                           | Doctor of Veterinary Medicine                  |       |       | 49_   |
| Master of Arts         16         15         18           Master of Arts in Interdisciplinary Studies         22         15         20           Master of Arts Teaching         55         82         88           Master of Business Administration         52         54         50           Master of Education         44         53         46           Master of Engineering         25         30         41           Master of Engineering         25         30         41           Master of Forestry         2         3         3           Master of Forestry         2         3         3           Master of Forestry         2         3         3           Master of Natural Resources         -         -         1           Master of Natural Resources         -         -         1           Master of Public Policy         9         22         16           Master of Public Policy         9         2         16           Master of Public Policy         9         9         2         16           Master of Public Policy         9         9         2         16           Master of Public Policy         9         3         5<                                                                                           |                                                | 305   | 310   | 315   |
| Master of Arts in Interdisciplinary Studies         22         15         20           Master of Business Administration         52         54         50           Master of Business administration         52         54         50           Master of Business and Engineering         2         2         6           Master of Engineering         25         30         41           Master of Engineering         25         30         41           Master of Fine Arts         12         10         9           Master of Health Physics         5         14         12           Master of Health Physics         5         14         12           Master of Ocean Engineering         3         1         4           Master of Public Health         30         33         34           Master of Public Health         30         33         34           Master of Science         364         390         395           Bachelor of Arts         648         727         745           Bachelor of Agricultural Sciences         1         -         -         -           College of Education         16         16         12         2           College of Forestry                                                                         |                                                |       |       |       |
| Master of Arts Teaching         55         82         88           Master of Business Administration         52         54         50           Master of Business and Engineering         2         2         6           Master of Education         44         53         46           Master of Engineering         25         30         41           Master of Fine Arts         12         10         9           Master of Forestry         2         3         3           Master of Posenty         2         3         3           Master of Public Policy         5         14         12           Master of Ocean Engineering         3         1         4           Master of Public Policy         9         22         16           Master of Science         364         390         395           Master of Public Policy         9         9         22         16           Master of Public Policy         9         9         22         16           Master of Public Policy         9         9         22         16           Master of Public Policy         9         3         5         2           College of Business         28                                                                                                   |                                                |       |       |       |
| Master of Business Administration         52         54         50           Master of Education         44         53         46           Master of Education         44         53         46           Master of Engineering         25         30         41           Master of Fine Arts         12         10         9           Master of Froestry         2         3         3         3           Master of Health Physics         5         14         12           Master of Health Physics         5         14         12           Master of Ocean Engineering         3         1         4           Master of Public Health         30         33         34           Master of Public Health         30         33         34           Master of Science         364         390         395           Master of Science         364         390         395           Bachelor of Arts         20         648         72         745           Bachelor of Arts         20         364         390         395           College of Education         16         16         16         29           College of Education         16                                                                                                         |                                                |       |       |       |
| Master of Business and Engineering         2         2         8           Master of Education         44         53         46           Master of Fine Arts         12         10         9           Master of Forestry         2         3         3           Master of Porestry         2         3         3           Master of Porestry         2         3         3           Master of Public Pelath         30         33         1         4           Master of Public Pelath         30         33         34         4           Master of Public Pelath         30         33         34         4           Master of Science         364         390         395         395           Bachelor of Arts         8         2         16         1         1         1         1         1         1         1         1         1         1         1         1         1         1         1         1         1         1         1         1         1         1         1         1         1         1         1         1         1         1         1         2         1         1         2         1 <t< td=""><td>J .</td><td></td><td></td><td></td></t<>                                                                            | J .                                            |       |       |       |
| Master of Engineering         25         30         41           Master of Forestry         2         3         3           Master of Forestry         2         3         3           Master of Forestry         2         3         3           Master of Public Pleath         30         3         1         4           Master of Public Policy         9         22         16           Master of Dublic Policy         9         22         16           Master of Science         364         390         395           Eachelor of Arts                                                                                                                                                                                                                                                                                                                                                                                                                                                                                                                                                                                                                                                                                                                    |                                                |       |       |       |
| Master of Fine Arts         12         10         9           Master of Forestry         2         3         3           Master of Health Physics         5         14         12           Master of Natural Resources         -         -         -           Master of Public Health         30         33         34           Master of Public Policy         9         22         16           Master of Science         364         390         395           Bachelor of Arts         648         727         745           Bachelor of Arts         College of Agricultural Sciences         1         -         -           College of Business         28         16         11         -           College of Engineering         3         5         2         2           College of Forestry         -         -         -         -         -           College of Forestry         -         -         -         -         -         -         -         -         -         -         -         -         -         -         -         -         -         -         -         -         -         -         -         -         -                                                                                                                | 9 9                                            | 44    | 53    | 46    |
| Master of Forestry         2         3         3           Master of Health Physics         5         14         12           Master of Natural Resources         -         -         1           Master of Coean Engineering         3         1         4           Master of Public Health         30         33         34           Master of Science         364         390         395           Bachelor of Arts         College of Agricultural Sciences         1         -         -           College of Education         16         16         29         -           College of Engineering         3         5         2         2           College of Engineering         3         5         2         2           College of Engineering         3         5         2         2           College of Engineering         302         357         352         2           College of Figer Arts         56         49         48         48                                                                                            | Master of Engineering                          | 25    | 30    | 41    |
| Master of Health Physics         5         14         12           Master of Natural Resources         -         -         1           Master of Public Health         30         33         34           Master of Public Policy         9         22         16           Master of Science         364         390         395           Master of Science         364         390         395           Master of Science         364         390         395           Bachelor of Arts         College of Education         1         -         -           College of Business         28         16         11         16         16         29           College of Education         16         16         29         20         16         16         29           College of Forestry         -         -         -         -         -         -         -         -         -         -         -         -         -         -         -         -         -         -         -         -         -         -         -         -         -         -         -         -         -         -         -         -         -         -                                                                                                                |                                                |       |       |       |
| Master of Natural Resources         -         -         1           Master of Coean Engineering         3         1         4           Master of Public Health         30         33         34           Master of Public Policy         9         22         16           Master of Science         364         390         395           Bachelor of Arts         -         -         -           College of Agricultural Sciences         1         -         -           College of Education         16         16         29           College of Education         16         16         29           College of Forestry         -         -         -           College of Forestry         -         -         -           College of Fublic Health and Human Sciences         1         4         2           College of Science         7         1         4         2           College of Liberal Arts         56         49         48           Bachelor of Science         250         268         249           College of Agricultural Sciences         250         268         249           College of Education         47         40         39                                                                                            | •                                              |       |       |       |
| Master of Ocean Engineering         3         1         4           Master of Public Health         30         33         34           Master of Subic Policy         9         22         16           Master of Science         364         390         395           Bachelor of Arts         College of Agricultural Sciences         1         -         -           College of Business         28         16         11         -           College of Education         16         16         16         29           College of Education         16         16         22         2           College of Engineering         3         5         2         2           College of Forestry         -         -         -         -         -         -         -         -         -         -         -         -         -         -         -         -         -         -         -         -         -         -         -         -         -         -         -         -         -         -         -         -         -         -         -         -         -         -         -         -         -         -         -                                                                                                                   | •                                              |       |       |       |
| Master of Public Policy         9         22         16           Master of Science         364         390         395           Bachelor of Arts         College of Agricultural Sciences         1         -         -           College of Business         28         16         11           College of Education         16         16         29           College of Engineering         3         5         2           College of Engineering         3         5         2           College of Forestry         -         -         -           College of Public Health and Human Sciences         1         4         2           College of Engineering         302         357         352           College of Science         7         1         4         2           College of Science         7         1         4         2           College of Engineering         56         49         48           Bachelor of Science         250         268         249           College of Agricultural Sciences         250         268         249           College of Business         481         484         493           College of Forestry         13                                                                                  |                                                |       |       |       |
| Master of Public Policy         9         22         16           Master of Science         364         390         395           Bachelor of Arts         College of Agricultural Sciences         1         -         -           College of Business         28         16         11         College of Education         16         16         29           College of Engineering         3         5         2         2         2           College of Forestry         -         -         -         -         -         -           College of Liberal Arts         302         357         352         2         20lege of Liberal Arts         302         357         352         2         20lege of Liberal Arts         302         357         352         20lege of Diplose of College of College of College of College of College of College of Agricultural Sciences         4         2         2         400         48         48         48         48         48         48         48         48         48         48         48         48         48         48         48         48         48         48         48         48         48         48         48         48         48         48         48         <                |                                                |       |       |       |
| Master of Science         364         390         395           Bachelor of Arts         648         727         745           College of Agricultural Sciences         1         -         -           College of Business         28         16         11           College of Education         16         16         29           College of Education         16         16         29           College of Engineering         3         5         2           College of Forestry         -         -         -           College of Fublic Health and Human Sciences         1         4         2           College of Ebusinea         7         1         4         2           College of Science         7         1         4         2           College of Liberal Arts         56         49         48           Bachelor of Science         250         268         249           College of Agricultural Sciences         250         268         249           College of Agricultural Sciences         250         268         249           College of Education         47         40         39           College of Engineering         502         526<                                                                                  |                                                |       |       |       |
| Bachelor of Arts                                                                                                                                                                                                                                                                                                                                                                                                                                                                                                                                                                                                                                                                                                                                                                                                                                                                                                                                                                                                                                                                                                                                                                                                                                                     | •                                              |       |       |       |
| College of Agricultural Sciences         1         -         -         -         -         -         -         -         -         -         -         -         -         -         -         -         -         -         -         -         -         -         -         -         -         -         -         -         -         -         -         -         -         -         -         -         -         -         -         -         -         -         -         -         -         -         -         -         -         -         -         -         -         -         -         -         -         -         -         -         -         -         -         -         -         -         -         -         -         -         -         -         -         -         -         -         -         -         -         -         -         -         -         -         -         -         -         -         -         -         -         -         -         -         -         -         -         -         -         -         -         -         -         -         <                                                                                                                                           |                                                | 648   | 727   | 745   |
| College of Business         28         16         11           College of Education         16         16         29           College of Engineering         3         5         2           College of Forestry         -         -         -           College of Liberal Arts         302         357         352           College of Public Health and Human Sciences         1         4         2           College of Public Health and Human Sciences         7         1         4           College of Science         7         1         4         2           College of Liberal Arts         56         49         48           Bachelor of Science         256         49         48           Bachelor of Science         256         49         48           Bachelor of Science         250         268         249           College of Agricultural Sciences         250         268         249           College of Education         47         40         39           College of Engineering         502         526         555           College of Engineering         502         526         555           College of Public Health and Human Sciences         606 <td></td> <td>1</td> <td>_</td> <td>_</td>                        |                                                | 1     | _     | _     |
| College of Education         16         16         29           College of Engineering         3         5         2           College of Forestry         -         -         -           College of Liberal Arts         302         357         352           College of Public Health and Human Sciences         1         4         2           College of Science         7         1         4           College of Liberal Arts         56         49         48           Bachelor of Science         250         268         249           College of Agricultural Sciences         250         268         249           College of Business         481         484         493           College of Business         481         484         493           College of Education         47         40         39           College of Engineering         502         526         555           College of Engineering         502         526         555           College of Forestry         131         136         170           College of Public Health and Human Sciences         606         613         638           College of Agricultural Sciences         1         - <td></td> <td></td> <td>16</td> <td>11</td>                       |                                                |       | 16    | 11    |
| College of Forestry         -         -         -         -         -         -         -         -         -         -         -         -         -         -         -         -         -         -         -         -         -         -         -         -         -         -         -         -         -         -         -         -         -         -         -         -         -         -         -         -         -         -         -         -         -         -         -         -         -         -         -         -         -         -         -         -         -         -         -         -         -         -         -         -         -         -         -         -         -         -         -         -         -         -         -         -         -         -         -         -         -         -         -         -         -         -         -         -         -         -         -         -         -         -         -         -         -         -         -         -         -         -         -         -         -                                                                                                                                                        | •                                              | 16    | 16    | 29    |
| College of Liberal Arts         302         357         352           College of Public Health and Human Sciences         1         4         2           College of Science         7         1         4           358         399         400           Bachelor of Fine Arts         56         49         48           College of Liberal Arts         56         49         48           Bachelor of Science         250         268         249           College of Agricultural Sciences         250         268         249           College of Business         481         484         493           College of Education         47         40         39           College of Education         47         40         39           College of Forestry         131         136         170           College of Forestry         131         136         170           College of Public Health and Human Sciences         606         613         638           College of Science         422         469         446           Application Arts         1         -         -         -         -           College of Engineering         1         1         1<                                                                                  | College of Engineering                         | 3     | 5     | 2     |
| College of Public Health and Human Sciences         1         4         2           College of Science         7         1         4           Bachelor of Fine Arts         358         399         400           Bachelor of Fine Arts         56         49         48           College of Liberal Arts         56         49         48           Bachelor of Science         250         268         249           College of Agricultural Sciences         250         268         249           College of Business         481         484         493           College of Education         47         40         39           College of Education         47         40         39           College of Forestry         131         136         170           College of Forestry         311         136         170           College of Public Health and Human Sciences         606         613         638           College of Science         422         469         446           Lollege of Agricultural Sciences         1         -         -           College of Business         1         -         -           College of Liberal Arts         8         14                                                                           |                                                |       | -     | -     |
| College of Science         7         1         4           Bachelor of Fine Arts         56         49         48           College of Liberal Arts         56         49         48           Bachelor of Science         56         49         48           Bachelor of Science         250         268         249           College of Agricultural Sciences         250         268         249           College of Education         47         40         39           College of Engineering         502         526         555           College of Forestry         131         136         170           College of Liberal Arts         342         365         362           College of Public Health and Human Sciences         606         613         638           College of Science         422         469         446           2,781         2,901         2,952           Honors Baccalaureate in Arts         7         1         1         1           College of Engineering         1         -         -         -           College of Engineering         1         1         1         -           College of Public Health and Human Sciences         1 <td>•</td> <td></td> <td></td> <td></td>                                   | •                                              |       |       |       |
| Bachelor of Fine Arts                                                                                                                                                                                                                                                                                                                                                                                                                                                                                                                                                                                                                                                                                                                                                                                                                                                                                                                                                                                                                                                                                                                                                                                                                                                | •                                              |       |       |       |
| Bachelor of Fine Arts                                                                                                                                                                                                                                                                                                                                                                                                                                                                                                                                                                                                                                                                                                                                                                                                                                                                                                                                                                                                                                                                                                                                                                                                                                                | College of Science                             |       |       |       |
| College of Liberal Arts         56         49         48           Bachelor of Science         56         49         48           College of Agricultural Sciences         250         268         249           College of Business         481         484         493           College of Education         47         40         39           College of Engineering         502         526         555           College of Forestry         131         136         170           College of Liberal Arts         342         365         362           College of Public Health and Human Sciences         606         613         638           College of Public Health and Human Sciences         1         -         -           College of Agricultural Sciences         1         -         -         -           College of Engineering         1         1         -         -         -           College of Engineering         1         1         -         -         -         -         -         -         -         -         -         -         -         -         -         -         -         -         -         -         -         -         - <td< td=""><td>Bachelor of Fine Arts</td><td>000</td><td>000</td><td>400</td></td<> | Bachelor of Fine Arts                          | 000   | 000   | 400   |
| Bachelor of Science                                                                                                                                                                                                                                                                                                                                                                                                                                                                                                                                                                                                                                                                                                                                                                                                                                                                                                                                                                                                                                                                                                                                                                                                                                                  | College of Liberal Arts                        | 56    | 49    | 48    |
| College of Agricultural Sciences         250         268         249           College of Business         481         484         493           College of Education         47         40         39           College of Engineering         502         526         555           College of Forestry         131         136         170           College of Liberal Arts         342         365         362           College of Public Health and Human Sciences         606         613         638           College of Science         422         469         446           Express         1         -         -         -           Honors Baccalaureate in Arts         1         -         -         -         -           College of Agricultural Sciences         1         -         -         -         -         -         -         -         -         -         -         -         -         -         -         -         -         -         -         -         -         -         -         -         -         -         -         -         -         -         -         -         -         -         -         -         -         <                                                                                             |                                                | 56    | 49    | 48    |
| College of Business         481         484         493           College of Education         47         40         39           College of Engineering         502         526         555           College of Forestry         131         136         170           College of Liberal Arts         342         365         362           College of Public Health and Human Sciences         606         613         638           College of Science         422         469         446           Lonors Baccalaureate in Arts         2,901         2,952           Honors Baccalaureate in Arts         1         -         -           College of Agricultural Sciences         1         -         -         -           College of Engineering         1         1         1         -         -           College of Engineering         1         1         1         -         -           College of Public Health and Human Sciences         1         1         -         -           College of Science         4         1         6         -           College of Liberal Arts         1         1         1         1           Honors Baccalaureate in Science         3 <td></td> <td>250</td> <td>000</td> <td>0.40</td>                  |                                                | 250   | 000   | 0.40  |
| College of Education         47         40         39           College of Engineering         502         526         555           College of Forestry         131         136         170           College of Liberal Arts         342         365         362           College of Public Health and Human Sciences         606         613         638           College of Science         422         469         446           College of Science         422         469         446           Expression of Science         1         -         -           College of Agricultural Sciences         1         -         -         -           College of Business         1         -         -         -         -         -         -         -         -         -         -         -         -         -         -         -         -         -         -         -         -         -         -         -         -         -         -         -         -         -         -         -         -         -         -         -         -         -         -         -         -         -         -         -         -         -                                                                                                            |                                                |       |       |       |
| College of Engineering         502         526         555           College of Forestry         131         136         170           College of Liberal Arts         342         365         362           College of Public Health and Human Sciences         606         613         638           College of Science         422         469         446           Experiment of College of Agricultural Sciences         1         -         -           College of Agricultural Sciences         1         -         -         -           College of Business         1         -         1         -         -         -           College of Engineering         1         1         1         1         1         1         1         1         1         1         1         1         1         1         1         1         1         1         1         1         1         1         1         1         1         1         1         1         1         1         1         1         1         1         1         1         1         1         1         1         1         1         1         1         1         1         1         1                                                                                                   | •                                              |       |       |       |
| College of Forestry         131         136         170           College of Liberal Arts         342         365         362           College of Public Health and Human Sciences         606         613         638           College of Science         422         469         446           Lollege of Science         422         469         446           Lollege of Agricultural Sciences         1         -         -           College of Agricultural Sciences         1         -         -           College of Engineering         1         1         1         1           College of Liberal Arts         8         14         13         1         -         -         1         -         -         1         -         -         -         1         -         -         -         -         -         -         -         -         -         -         -         -         -         -         -         -         -         -         -         -         -         -         -         -         -         -         -         -         -         -         -         -         -         -         -         -         -         - </td <td>ů .</td> <td></td> <td></td> <td></td>                                                     | ů .                                            |       |       |       |
| College of Public Health and Human Sciences         606         613         638           College of Science         422         469         446           2,781         2,901         2,952           Honors Baccalaureate in Arts         Total College of Agricultural Sciences         1         -         -           College of Business         1         -         1         -         1           College of Engineering         1         1         1         1         1         1         1         1         1         1         1         1         1         1         1         1         1         1         1         -         College of Public Health and Human Sciences         1         1         1         -         -         1         -         -         1         1         -         -         2         1         -         -         -         1         -         -         -         -         -         -         -         -         -         -         -         -         -         -         -         -         -         -         -         -         -         -         -         -         -         -         -         -                                                                                            |                                                | 131   | 136   |       |
| College of Science         422 (2,781)         469 (2,952)           Honors Baccalaureate in Arts         2,952           College of Agricultural Sciences         1         -         -           College of Business         1         -         1           College of Engineering         1         1         1           College of Liberal Arts         8         14         13           College of Public Health and Human Sciences         1         1         -           College of Science         4         1         6           Honors Baccalaureate in Fine Arts         1         1         1           College of Liberal Arts         1         1         1           Honors Baccalaureate in Science         3         6         5           College of Agricultural Sciences         3         6         5           College of Business         6         6         3           College of Education         1         -         -           College of Engineering         30         30         23           College of Forestry         1         2         1           College of Forestry         1         2         2           College of Science                                                                                      | College of Liberal Arts                        | 342   | 365   | 362   |
| College of Agricultural Sciences                                                                                                                                                                                                                                                                                                                                                                                                                                                                                                                                                                                                                                                                                                                                                                                                                                                                                                                                                                                                                                                                                                                                                                                                                                     | College of Public Health and Human Sciences    | 606   | 613   | 638   |
| Honors Baccalaureate in Arts   College of Agricultural Sciences   1                                                                                                                                                                                                                                                                                                                                                                                                                                                                                                                                                                                                                                                                                                                                                                                                                                                                                                                                                                                                                                                                                                                                                                                                  | College of Science                             |       |       |       |
| College of Agricultural Sciences         1         -         -           College of Business         1         -         1           College of Engineering         1         1         1           College of Liberal Arts         8         14         13           College of Public Health and Human Sciences         1         1         -           College of Science         4         1         6           Honors Baccalaureate in Fine Arts         1         1         1         1           College of Liberal Arts         1         1         1         1         1           Honors Baccalaureate in Science         3         6         5         5         5         College of Agricultural Sciences         3         6         5         5         College of Business         6         6         3         3         College of Education         1         -         -         -         -         -         -         -         -         -         -         -         -         -         -         -         -         -         -         -         -         -         -         -         -         -         -         -         -         -         -                                                                               | Honors Raccalaureate in Arts                   | 2,781 | 2,901 | 2,952 |
| College of Engineering         1         1         1           College of Liberal Arts         8         14         13           College of Public Health and Human Sciences         1         1         1           College of Science         4         1         6           Honors Baccalaureate in Fine Arts         1         1         1           College of Liberal Arts         1         1         1         1           Honors Baccalaureate in Science         3         6         5           College of Agricultural Sciences         3         6         5           College of Business         6         6         3           College of Education         1         -         -           College of Engineering         30         30         23           College of Forestry         1         2         1           College of Liberal Arts         6         2         2         2           College of Public Health and Human Sciences         5         8         5           College of Science         36         33         23                                                                                                                                                                                                        |                                                | 1     | -     | -     |
| College of Engineering         1         1         1           College of Liberal Arts         8         14         13           College of Public Health and Human Sciences         1         1         1           College of Science         4         1         6           Honors Baccalaureate in Fine Arts         1         1         1           College of Liberal Arts         1         1         1         1           Honors Baccalaureate in Science         3         6         5           College of Agricultural Sciences         3         6         5           College of Business         6         6         3           College of Education         1         -         -           College of Engineering         30         30         23           College of Forestry         1         2         1           College of Liberal Arts         6         2         2         2           College of Public Health and Human Sciences         5         8         5           College of Science         36         33         23                                                                                                                                                                                                        |                                                | 1     | -     | 1     |
| College of Public Health and Human Sciences         1         1         -           College of Science         4         1         6           Honors Baccalaureate in Fine Arts         16         17         21           Honors Baccalaureate in Fine Arts         1         1         1         1           College of Liberal Arts         1         1         1         1           Honors Baccalaureate in Science         3         6         5         5           College of Agricultural Sciences         3         6         5         5           College of Business         6         6         6         3         3         College of Education         1         -         -         -         -         -         -         -         -         -         -         -         -         -         -         -         -         -         -         -         -         -         -         -         -         -         -         -         -         -         -         -         -         -         -         -         -         -         -         -         -         -         -         -         -         -         -         -                                                                                                    |                                                | 1     | 1     | 1     |
| College of Science         4         1         6           Honors Baccalaureate in Fine Arts         1         1         1           College of Liberal Arts         1         1         1         1           Honors Baccalaureate in Science         3         6         5         5         5         College of Agricultural Sciences         3         6         5         5         College of Business         6         6         3         3         6         3         College of Education         1         -         -         -         -         College of Engineering         30         30         23         College of Forestry         1         2         1         1         College of Engineering         1         2         1         1         College of Engineering         30         30         23         College of Forestry         1         2         1         1         2         1         1         2         1         1         2         2         2         2         2         2         2         2         2         2         2         2         2         2         2         2         3         3         23         3         3         23         3 <td< td=""><td>•</td><td></td><td></td><td>13</td></td<> | •                                              |       |       | 13    |
| Honors Baccalaureate in Fine Arts   1                                                                                                                                                                                                                                                                                                                                                                                                                                                                                                                                                                                                                                                                                                                                                                                                                                                                                                                                                                                                                                                                                                                                                                                                                                |                                                |       |       | -     |
| College of Liberal Arts         1         1         1         1           Honors Baccalaureate in Science         3         6         5           College of Agricultural Sciences         3         6         5           College of Business         6         6         3           College of Education         1         -         -           College of Engineering         30         30         23           College of Forestry         1         2         1           College of Liberal Arts         6         2         2           College of Public Health and Human Sciences         5         8         5           College of Science         36         33         23           88         87         62                                                                                                                                                                                                                                                                                                                                                                                                                                                                                                                                         | College of Science                             |       |       |       |
| 1                                                                                                                                                                                                                                                                                                                                                                                                                                                                                                                                                                                                                                                                                                                                                                                                                                                                                                                                                                                                                                                                                                                                                                                                                                                                    | Honors Baccalaureate in Fine Arts              |       |       |       |
| College of Agricultural Sciences       3       6       5         College of Business       6       6       3         College of Education       1       -       -         College of Engineering       30       30       23         College of Forestry       1       2       1         College of Liberal Arts       6       2       2         College of Public Health and Human Sciences       5       8       5         College of Science       36       33       23         88       87       62                                                                                                                                                                                                                                                                                                                                                                                                                                                                                                                                                                                                                                                                                                                                                               | College of Liberal Arts                        | 1     | 1     |       |
| College of Business         6         6         3           College of Education         1         -         -           College of Engineering         30         30         23           College of Forestry         1         2         1           College of Liberal Arts         6         2         2           College of Public Health and Human Sciences         5         8         5           College of Science         36         33         23           88         87         62                                                                                                                                                                                                                                                                                                                                                                                                                                                                                                                                                                                                                                                                                                                                                                    | Honors Baccalaureate in Science                | ı     | ſ     | '     |
| College of Education       1       -       -         College of Engineering       30       30       23         College of Forestry       1       2       1         College of Liberal Arts       6       2       2         College of Public Health and Human Sciences       5       8       5         College of Science       36       33       23         88       87       62                                                                                                                                                                                                                                                                                                                                                                                                                                                                                                                                                                                                                                                                                                                                                                                                                                                                                    |                                                | 3     | 6     | 5     |
| College of Engineering       30       30       23         College of Forestry       1       2       1         College of Liberal Arts       6       2       2         College of Public Health and Human Sciences       5       8       5         College of Science       36       33       23         88       87       62                                                                                                                                                                                                                                                                                                                                                                                                                                                                                                                                                                                                                                                                                                                                                                                                                                                                                                                                         | •                                              | 6     | 6     | 3     |
| College of Forestry         1         2         1           College of Liberal Arts         6         2         2           College of Public Health and Human Sciences         5         8         5           College of Science         36         33         23           88         87         62                                                                                                                                                                                                                                                                                                                                                                                                                                                                                                                                                                                                                                                                                                                                                                                                                                                                                                                                                               |                                                |       | -     | -     |
| College of Liberal Arts         6         2         2           College of Public Health and Human Sciences         5         8         5           College of Science         36         33         23           88         87         62                                                                                                                                                                                                                                                                                                                                                                                                                                                                                                                                                                                                                                                                                                                                                                                                                                                                                                                                                                                                                           |                                                |       |       |       |
| College of Public Health and Human Sciences         5         8         5           College of Science         36         33         23           88         87         62                                                                                                                                                                                                                                                                                                                                                                                                                                                                                                                                                                                                                                                                                                                                                                                                                                                                                                                                                                                                                                                                                           |                                                |       |       |       |
| College of Science         36         33         23           88         87         62                                                                                                                                                                                                                                                                                                                                                                                                                                                                                                                                                                                                                                                                                                                                                                                                                                                                                                                                                                                                                                                                                                                                                                               |                                                |       |       |       |
| 88 87 <b>62</b>                                                                                                                                                                                                                                                                                                                                                                                                                                                                                                                                                                                                                                                                                                                                                                                                                                                                                                                                                                                                                                                                                                                                                                                                                                                      | =                                              |       |       |       |
| Total Degrees Conferred 4,253 4,491 4,544                                                                                                                                                                                                                                                                                                                                                                                                                                                                                                                                                                                                                                                                                                                                                                                                                                                                                                                                                                                                                                                                                                                                                                                                                            | -9                                             |       |       |       |
|                                                                                                                                                                                                                                                                                                                                                                                                                                                                                                                                                                                                                                                                                                                                                                                                                                                                                                                                                                                                                                                                                                                                                                                                                                                                      | Total Degrees Conferred                        | 4,253 | 4,491 | 4,544 |

| Numbe              | r of Deg | grees   |         |
|--------------------|----------|---------|---------|
|                    | 2008-09  | 2009-10 | 2010-11 |
| Bachelor           | 3,300    | 3,454   | 3,484   |
| Master             | 626      | 712     | 725     |
| M.A.I.S.           | 22       | 15      | 20      |
| First Professional | 127      | 131     | 141     |
| Doctorate          | 178      | 179     | 174     |
| Total Degrees      | 4,253    | 4,491   | 4,544   |
| Numbei             | r of Stu | dents   |         |