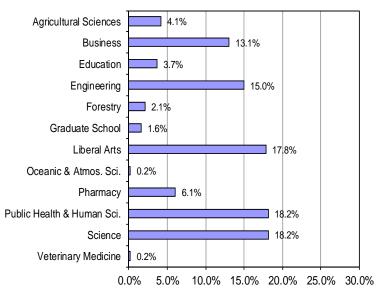

| Degrees Conferred by Degree Type   2008-2009   2009-2010   2010-2011                                                                                                                                                                                                                                                                                                                                                                                                                                                                                                                                                                                                                                                                                                                                                                                                                                                                                                                                                                                                                                                                                                                                                                                                 | summary report, please contact the Office of I |       |       |       |
|----------------------------------------------------------------------------------------------------------------------------------------------------------------------------------------------------------------------------------------------------------------------------------------------------------------------------------------------------------------------------------------------------------------------------------------------------------------------------------------------------------------------------------------------------------------------------------------------------------------------------------------------------------------------------------------------------------------------------------------------------------------------------------------------------------------------------------------------------------------------------------------------------------------------------------------------------------------------------------------------------------------------------------------------------------------------------------------------------------------------------------------------------------------------------------------------------------------------------------------------------------------------|------------------------------------------------|-------|-------|-------|
| Doctor of Philosophy                                                                                                                                                                                                                                                                                                                                                                                                                                                                                                                                                                                                                                                                                                                                                                                                                                                                                                                                                                                                                                                                                                                                                                                                                                                 | Degrees Conferre                               |       |       |       |
| Doctor of Philosophy                                                                                                                                                                                                                                                                                                                                                                                                                                                                                                                                                                                                                                                                                                                                                                                                                                                                                                                                                                                                                                                                                                                                                                                                                                                 | Doctor of Education                            | 3     | 2     | -     |
| Doctor of Veterinary Medicine                                                                                                                                                                                                                                                                                                                                                                                                                                                                                                                                                                                                                                                                                                                                                                                                                                                                                                                                                                                                                                                                                                                                                                                                                                        |                                                |       |       | 92    |
| Master of Agriculture         7         3         2           Master of Arts in Interdisciplinary Studies         22         15         20           Master of Arts Teaching         55         82         88           Master of Business Administration         52         54         50           Master of Business and Engineering         2         2         6           Master of Education         44         53         46           Master of Education         44         53         46           Master of Education         44         53         46           Master of Engineering         25         30         41           Master of Fine Arts         12         10         9           Master of Health Physics         5         14         12           Master of Health Physics         5         14         12           Master of Public Health         30         33         3           Master of Ocean Engineering         3         1         4           Master of Public Health         30         33         34           Master of Science         364         390         395           College of Agricultural Sciences         1         -         - <td>•</td> <td>175</td> <td>177</td> <td>174</td>                          | •                                              | 175   | 177   | 174   |
| Master of Agriculture         7         3         2           Master of Arts in Interdisciplinary Studies         22         15         20           Master of Arts in Interdisciplinary Studies         22         15         20           Master of Arts Feaching         55         82         88           Master of Business Administration         52         54         50           Master of Business Administration         44         53         46           Master of Education         44         53         46           Master of Education         44         53         46           Master of Engineering         25         30         41           Master of Forestry         2         3         3           Master of Forestry         2         3         3           Master of Natural Resources         -         -         1           Master of Public Polity         9         22         16           Master of Public Pealth         30         33         34           Master of Public Pealth         30         33         34           Master of Public Pealth         30         33         34           Master of Public Pealth         30         33                                                                           | Doctor of Veterinary Medicine                  |       |       | 49_   |
| Master of Arts         16         15         18           Master of Arts in Interdisciplinary Studies         22         15         20           Master of Arts Teaching         55         82         88           Master of Business Administration         52         54         50           Master of Education         44         53         46           Master of Engineering         25         30         41           Master of Engineering         25         30         41           Master of Forestry         2         3         3           Master of Forestry         2         3         3           Master of Forestry         2         3         3           Master of Natural Resources         -         -         1           Master of Natural Resources         -         -         1           Master of Public Policy         9         22         16           Master of Public Policy         9         2         16           Master of Public Policy         9         9         2         16           Master of Public Policy         9         9         2         16           Master of Public Policy         9         3         5<                                                                                           |                                                | 305   | 310   | 315   |
| Master of Arts in Interdisciplinary Studies         22         15         20           Master of Business Administration         52         54         50           Master of Business administration         52         54         50           Master of Business and Engineering         2         2         6           Master of Engineering         25         30         41           Master of Engineering         25         30         41           Master of Fine Arts         12         10         9           Master of Health Physics         5         14         12           Master of Health Physics         5         14         12           Master of Ocean Engineering         3         1         4           Master of Public Health         30         33         34           Master of Public Health         30         33         34           Master of Science         364         390         395           Bachelor of Arts         648         727         745           Bachelor of Agricultural Sciences         1         -         -         -           College of Education         16         16         12         2           College of Forestry                                                                         |                                                |       |       |       |
| Master of Arts Teaching         55         82         88           Master of Business Administration         52         54         50           Master of Business and Engineering         2         2         6           Master of Education         44         53         46           Master of Engineering         25         30         41           Master of Fine Arts         12         10         9           Master of Forestry         2         3         3           Master of Posenty         2         3         3           Master of Public Policy         5         14         12           Master of Ocean Engineering         3         1         4           Master of Public Policy         9         22         16           Master of Science         364         390         395           Master of Public Policy         9         9         22         16           Master of Public Policy         9         9         22         16           Master of Public Policy         9         9         22         16           Master of Public Policy         9         3         5         2           College of Business         28                                                                                                   |                                                |       |       |       |
| Master of Business Administration         52         54         50           Master of Education         44         53         46           Master of Education         44         53         46           Master of Engineering         25         30         41           Master of Fine Arts         12         10         9           Master of Froestry         2         3         3         3           Master of Health Physics         5         14         12           Master of Health Physics         5         14         12           Master of Ocean Engineering         3         1         4           Master of Public Health         30         33         34           Master of Public Health         30         33         34           Master of Science         364         390         395           Master of Science         364         390         395           Bachelor of Arts         20         648         72         745           Bachelor of Arts         20         364         390         395           College of Education         16         16         16         29           College of Education         16                                                                                                         |                                                |       |       |       |
| Master of Business and Engineering         2         2         8           Master of Education         44         53         46           Master of Fine Arts         12         10         9           Master of Forestry         2         3         3           Master of Porestry         2         3         3           Master of Porestry         2         3         3           Master of Public Pelath         30         33         1         4           Master of Public Pelath         30         33         34         4           Master of Public Pelath         30         33         34         4           Master of Science         364         390         395         395           Bachelor of Arts         8         2         16         1         1         1         1         1         1         1         1         1         1         1         1         1         1         1         1         1         1         1         1         1         1         1         1         1         1         1         1         1         1         1         2         1         1         2         1 <t< td=""><td>J .</td><td></td><td></td><td></td></t<>                                                                            | J .                                            |       |       |       |
| Master of Engineering         25         30         41           Master of Forestry         2         3         3           Master of Forestry         2         3         3           Master of Forestry         2         3         3           Master of Public Pleath         30         3         1         4           Master of Public Policy         9         22         16           Master of Dublic Policy         9         22         16           Master of Science         364         390         395           Eachelor of Arts                                                                                                                                                                                                                                                                                                                                                                                                                                                                                                                                                                                                                                                                                                                    |                                                |       |       |       |
| Master of Fine Arts         12         10         9           Master of Forestry         2         3         3           Master of Health Physics         5         14         12           Master of Natural Resources         -         -         -           Master of Public Health         30         33         34           Master of Public Policy         9         22         16           Master of Science         364         390         395           Bachelor of Arts         648         727         745           Bachelor of Arts         College of Agricultural Sciences         1         -         -           College of Business         28         16         11         -           College of Engineering         3         5         2         2           College of Forestry         -         -         -         -         -           College of Forestry         -         -         -         -         -         -         -         -         -         -         -         -         -         -         -         -         -         -         -         -         -         -         -         -         -                                                                                                                | 9 9                                            | 44    | 53    | 46    |
| Master of Forestry         2         3         3           Master of Health Physics         5         14         12           Master of Natural Resources         -         -         1           Master of Coean Engineering         3         1         4           Master of Public Health         30         33         34           Master of Science         364         390         395           Bachelor of Arts         College of Agricultural Sciences         1         -         -           College of Education         16         16         29         -           College of Engineering         3         5         2         2           College of Engineering         3         5         2         2           College of Engineering         3         5         2         2           College of Engineering         302         357         352         2           College of Figer Arts         56         49         48         48                                                                                            | Master of Engineering                          | 25    | 30    | 41    |
| Master of Health Physics         5         14         12           Master of Natural Resources         -         -         1           Master of Public Health         30         33         34           Master of Public Policy         9         22         16           Master of Science         364         390         395           Master of Science         364         390         395           Master of Science         364         390         395           Bachelor of Arts         College of Education         1         -         -           College of Business         28         16         11         16         16         29           College of Education         16         16         29         20         16         16         29           College of Forestry         -         -         -         -         -         -         -         -         -         -         -         -         -         -         -         -         -         -         -         -         -         -         -         -         -         -         -         -         -         -         -         -         -         -                                                                                                                |                                                |       |       |       |
| Master of Natural Resources         -         -         1           Master of Coean Engineering         3         1         4           Master of Public Health         30         33         34           Master of Public Policy         9         22         16           Master of Science         364         390         395           Bachelor of Arts         -         -         -           College of Agricultural Sciences         1         -         -           College of Education         16         16         29           College of Education         16         16         29           College of Forestry         -         -         -           College of Forestry         -         -         -           College of Fublic Health and Human Sciences         1         4         2           College of Science         7         1         4         2           College of Liberal Arts         56         49         48           Bachelor of Science         250         268         249           College of Agricultural Sciences         250         268         249           College of Education         47         40         39                                                                                            | •                                              |       |       |       |
| Master of Ocean Engineering         3         1         4           Master of Public Health         30         33         34           Master of Subic Policy         9         22         16           Master of Science         364         390         395           Bachelor of Arts         College of Agricultural Sciences         1         -         -           College of Business         28         16         11         -           College of Education         16         16         16         29           College of Education         16         16         22         2           College of Engineering         3         5         2         2           College of Forestry         -         -         -         -         -         -         -         -         -         -         -         -         -         -         -         -         -         -         -         -         -         -         -         -         -         -         -         -         -         -         -         -         -         -         -         -         -         -         -         -         -         -         -                                                                                                                   | •                                              |       |       |       |
| Master of Public Policy         9         22         16           Master of Science         364         390         395           Bachelor of Arts         College of Agricultural Sciences         1         -         -           College of Business         28         16         11           College of Education         16         16         29           College of Engineering         3         5         2           College of Engineering         3         5         2           College of Forestry         -         -         -           College of Public Health and Human Sciences         1         4         2           College of Engineering         302         357         352           College of Science         7         1         4         2           College of Science         7         1         4         2           College of Engineering         56         49         48           Bachelor of Science         250         268         249           College of Agricultural Sciences         250         268         249           College of Business         481         484         493           College of Forestry         13                                                                                  |                                                |       |       |       |
| Master of Public Policy         9         22         16           Master of Science         364         390         395           Bachelor of Arts         College of Agricultural Sciences         1         -         -           College of Business         28         16         11         College of Education         16         16         29           College of Engineering         3         5         2         2         2           College of Forestry         -         -         -         -         -         -           College of Liberal Arts         302         357         352         2         20lege of Liberal Arts         302         357         352         2         20lege of Liberal Arts         302         357         352         20lege of Diplose of College of College of College of College of College of College of Agricultural Sciences         4         2         2         400         48         48         48         48         48         48         48         48         48         48         48         48         48         48         48         48         48         48         48         48         48         48         48         48         48         48         48         <                |                                                |       |       |       |
| Master of Science         364         390         395           Bachelor of Arts         648         727         745           College of Agricultural Sciences         1         -         -           College of Business         28         16         11           College of Education         16         16         29           College of Education         16         16         29           College of Engineering         3         5         2           College of Forestry         -         -         -           College of Fublic Health and Human Sciences         1         4         2           College of Ebusinea         7         1         4         2           College of Science         7         1         4         2           College of Liberal Arts         56         49         48           Bachelor of Science         250         268         249           College of Agricultural Sciences         250         268         249           College of Agricultural Sciences         250         268         249           College of Education         47         40         39           College of Engineering         502         526<                                                                                  |                                                |       |       |       |
| Bachelor of Arts                                                                                                                                                                                                                                                                                                                                                                                                                                                                                                                                                                                                                                                                                                                                                                                                                                                                                                                                                                                                                                                                                                                                                                                                                                                     | •                                              |       |       |       |
| College of Agricultural Sciences         1         -         -         -         -         -         -         -         -         -         -         -         -         -         -         -         -         -         -         -         -         -         -         -         -         -         -         -         -         -         -         -         -         -         -         -         -         -         -         -         -         -         -         -         -         -         -         -         -         -         -         -         -         -         -         -         -         -         -         -         -         -         -         -         -         -         -         -         -         -         -         -         -         -         -         -         -         -         -         -         -         -         -         -         -         -         -         -         -         -         -         -         -         -         -         -         -         -         -         -         -         -         -         -         <                                                                                                                                           |                                                | 648   | 727   | 745   |
| College of Business         28         16         11           College of Education         16         16         29           College of Engineering         3         5         2           College of Forestry         -         -         -           College of Liberal Arts         302         357         352           College of Public Health and Human Sciences         1         4         2           College of Public Health and Human Sciences         7         1         4           College of Science         7         1         4         2           College of Liberal Arts         56         49         48           Bachelor of Science         256         49         48           Bachelor of Science         256         49         48           Bachelor of Science         250         268         249           College of Agricultural Sciences         250         268         249           College of Education         47         40         39           College of Engineering         502         526         555           College of Engineering         502         526         555           College of Public Health and Human Sciences         606 <td></td> <td>1</td> <td>_</td> <td>_</td>                        |                                                | 1     | _     | _     |
| College of Education         16         16         29           College of Engineering         3         5         2           College of Forestry         -         -         -           College of Liberal Arts         302         357         352           College of Public Health and Human Sciences         1         4         2           College of Science         7         1         4           College of Liberal Arts         56         49         48           Bachelor of Science         250         268         249           College of Agricultural Sciences         250         268         249           College of Business         481         484         493           College of Business         481         484         493           College of Education         47         40         39           College of Engineering         502         526         555           College of Engineering         502         526         555           College of Forestry         131         136         170           College of Public Health and Human Sciences         606         613         638           College of Agricultural Sciences         1         - <td></td> <td></td> <td>16</td> <td>11</td>                       |                                                |       | 16    | 11    |
| College of Forestry         -         -         -         -         -         -         -         -         -         -         -         -         -         -         -         -         -         -         -         -         -         -         -         -         -         -         -         -         -         -         -         -         -         -         -         -         -         -         -         -         -         -         -         -         -         -         -         -         -         -         -         -         -         -         -         -         -         -         -         -         -         -         -         -         -         -         -         -         -         -         -         -         -         -         -         -         -         -         -         -         -         -         -         -         -         -         -         -         -         -         -         -         -         -         -         -         -         -         -         -         -         -         -         -         -                                                                                                                                                        | •                                              | 16    | 16    | 29    |
| College of Liberal Arts         302         357         352           College of Public Health and Human Sciences         1         4         2           College of Science         7         1         4           358         399         400           Bachelor of Fine Arts         56         49         48           College of Liberal Arts         56         49         48           Bachelor of Science         250         268         249           College of Agricultural Sciences         250         268         249           College of Business         481         484         493           College of Education         47         40         39           College of Education         47         40         39           College of Forestry         131         136         170           College of Forestry         131         136         170           College of Public Health and Human Sciences         606         613         638           College of Science         422         469         446           Application Arts         1         -         -         -         -           College of Engineering         1         1         1<                                                                                  | College of Engineering                         | 3     | 5     | 2     |
| College of Public Health and Human Sciences         1         4         2           College of Science         7         1         4           Bachelor of Fine Arts         358         399         400           Bachelor of Fine Arts         56         49         48           College of Liberal Arts         56         49         48           Bachelor of Science         250         268         249           College of Agricultural Sciences         250         268         249           College of Business         481         484         493           College of Education         47         40         39           College of Education         47         40         39           College of Forestry         131         136         170           College of Forestry         311         136         170           College of Public Health and Human Sciences         606         613         638           College of Science         422         469         446           Lollege of Agricultural Sciences         1         -         -           College of Business         1         -         -           College of Liberal Arts         8         14                                                                           |                                                |       | -     | -     |
| College of Science         7         1         4           Bachelor of Fine Arts         56         49         48           College of Liberal Arts         56         49         48           Bachelor of Science         56         49         48           Bachelor of Science         250         268         249           College of Agricultural Sciences         250         268         249           College of Education         47         40         39           College of Engineering         502         526         555           College of Forestry         131         136         170           College of Liberal Arts         342         365         362           College of Public Health and Human Sciences         606         613         638           College of Science         422         469         446           2,781         2,901         2,952           Honors Baccalaureate in Arts         7         1         1         1           College of Engineering         1         -         -         -           College of Engineering         1         1         1         -           College of Public Health and Human Sciences         1 <td>•</td> <td></td> <td></td> <td></td>                                   | •                                              |       |       |       |
| Bachelor of Fine Arts                                                                                                                                                                                                                                                                                                                                                                                                                                                                                                                                                                                                                                                                                                                                                                                                                                                                                                                                                                                                                                                                                                                                                                                                                                                | •                                              |       |       |       |
| Bachelor of Fine Arts                                                                                                                                                                                                                                                                                                                                                                                                                                                                                                                                                                                                                                                                                                                                                                                                                                                                                                                                                                                                                                                                                                                                                                                                                                                | College of Science                             |       |       |       |
| College of Liberal Arts         56         49         48           Bachelor of Science         56         49         48           College of Agricultural Sciences         250         268         249           College of Business         481         484         493           College of Education         47         40         39           College of Engineering         502         526         555           College of Forestry         131         136         170           College of Liberal Arts         342         365         362           College of Public Health and Human Sciences         606         613         638           College of Public Health and Human Sciences         1         -         -           College of Agricultural Sciences         1         -         -         -           College of Engineering         1         1         -         -         -           College of Engineering         1         1         -         -         -         -         -         -         -         -         -         -         -         -         -         -         -         -         -         -         -         -         - <td< td=""><td>Bachelor of Fine Arts</td><td>000</td><td>000</td><td>400</td></td<> | Bachelor of Fine Arts                          | 000   | 000   | 400   |
| Bachelor of Science                                                                                                                                                                                                                                                                                                                                                                                                                                                                                                                                                                                                                                                                                                                                                                                                                                                                                                                                                                                                                                                                                                                                                                                                                                                  | College of Liberal Arts                        | 56    | 49    | 48    |
| College of Agricultural Sciences         250         268         249           College of Business         481         484         493           College of Education         47         40         39           College of Engineering         502         526         555           College of Forestry         131         136         170           College of Liberal Arts         342         365         362           College of Public Health and Human Sciences         606         613         638           College of Science         422         469         446           Express         1         -         -         -           Honors Baccalaureate in Arts         1         -         -         -         -           College of Agricultural Sciences         1         -         -         -         -         -         -         -         -         -         -         -         -         -         -         -         -         -         -         -         -         -         -         -         -         -         -         -         -         -         -         -         -         -         -         -         -         <                                                                                             |                                                | 56    | 49    | 48    |
| College of Business         481         484         493           College of Education         47         40         39           College of Engineering         502         526         555           College of Forestry         131         136         170           College of Liberal Arts         342         365         362           College of Public Health and Human Sciences         606         613         638           College of Science         422         469         446           Lonors Baccalaureate in Arts         2,901         2,952           Honors Baccalaureate in Arts         1         -         -           College of Agricultural Sciences         1         -         -         -           College of Engineering         1         1         1         -         -           College of Engineering         1         1         1         -         -           College of Public Health and Human Sciences         1         1         -         -           College of Science         4         1         6         -           College of Liberal Arts         1         1         1         1           Honors Baccalaureate in Science         3 <td></td> <td>250</td> <td>000</td> <td>0.40</td>                  |                                                | 250   | 000   | 0.40  |
| College of Education         47         40         39           College of Engineering         502         526         555           College of Forestry         131         136         170           College of Liberal Arts         342         365         362           College of Public Health and Human Sciences         606         613         638           College of Science         422         469         446           College of Science         422         469         446           Expression of Science         1         -         -           College of Agricultural Sciences         1         -         -         -           College of Business         1         -         -         -         -         -         -         -         -         -         -         -         -         -         -         -         -         -         -         -         -         -         -         -         -         -         -         -         -         -         -         -         -         -         -         -         -         -         -         -         -         -         -         -         -         -                                                                                                            |                                                |       |       |       |
| College of Engineering         502         526         555           College of Forestry         131         136         170           College of Liberal Arts         342         365         362           College of Public Health and Human Sciences         606         613         638           College of Science         422         469         446           Experiment of College of Agricultural Sciences         1         -         -           College of Agricultural Sciences         1         -         -         -           College of Business         1         -         1         -         -         -           College of Engineering         1         1         1         1         1         1         1         1         1         1         1         1         1         1         1         1         1         1         1         1         1         1         1         1         1         1         1         1         1         1         1         1         1         1         1         1         1         1         1         1         1         1         1         1         1         1         1         1                                                                                                   | •                                              |       |       |       |
| College of Forestry         131         136         170           College of Liberal Arts         342         365         362           College of Public Health and Human Sciences         606         613         638           College of Science         422         469         446           Lollege of Science         422         469         446           Lollege of Agricultural Sciences         1         -         -           College of Agricultural Sciences         1         -         -           College of Engineering         1         1         1         1           College of Liberal Arts         8         14         13         1         -         -         1         -         -         1         -         -         -         1         -         -         -         -         -         -         -         -         -         -         -         -         -         -         -         -         -         -         -         -         -         -         -         -         -         -         -         -         -         -         -         -         -         -         -         -         -         - </td <td>ů .</td> <td></td> <td></td> <td></td>                                                     | ů .                                            |       |       |       |
| College of Public Health and Human Sciences         606         613         638           College of Science         422         469         446           2,781         2,901         2,952           Honors Baccalaureate in Arts         Total College of Agricultural Sciences         1         -         -           College of Business         1         -         1         -         1           College of Engineering         1         1         1         1         1         1         1         1         1         1         1         1         1         1         1         1         1         1         1         -         College of Public Health and Human Sciences         1         1         1         -         -         1         -         -         1         1         -         -         2         1         -         -         -         1         -         -         -         -         -         -         -         -         -         -         -         -         -         -         -         -         -         -         -         -         -         -         -         -         -         -         -         -                                                                                            |                                                | 131   | 136   |       |
| College of Science         422 (2,781)         469 (2,952)           Honors Baccalaureate in Arts         2,952           College of Agricultural Sciences         1         -         -           College of Business         1         -         1           College of Engineering         1         1         1           College of Liberal Arts         8         14         13           College of Public Health and Human Sciences         1         1         -           College of Science         4         1         6           Honors Baccalaureate in Fine Arts         1         1         1           College of Liberal Arts         1         1         1           Honors Baccalaureate in Science         3         6         5           College of Agricultural Sciences         3         6         5           College of Business         6         6         3           College of Education         1         -         -           College of Engineering         30         30         23           College of Forestry         1         2         1           College of Forestry         1         2         2           College of Science                                                                                      | College of Liberal Arts                        | 342   | 365   | 362   |
| College of Agricultural Sciences                                                                                                                                                                                                                                                                                                                                                                                                                                                                                                                                                                                                                                                                                                                                                                                                                                                                                                                                                                                                                                                                                                                                                                                                                                     | College of Public Health and Human Sciences    | 606   | 613   | 638   |
| Honors Baccalaureate in Arts   College of Agricultural Sciences   1                                                                                                                                                                                                                                                                                                                                                                                                                                                                                                                                                                                                                                                                                                                                                                                                                                                                                                                                                                                                                                                                                                                                                                                                  | College of Science                             |       |       |       |
| College of Agricultural Sciences         1         -         -           College of Business         1         -         1           College of Engineering         1         1         1           College of Liberal Arts         8         14         13           College of Public Health and Human Sciences         1         1         -           College of Science         4         1         6           Honors Baccalaureate in Fine Arts         1         1         1         1           College of Liberal Arts         1         1         1         1         1           Honors Baccalaureate in Science         3         6         5         5         5         College of Agricultural Sciences         3         6         5         5         College of Business         6         6         3         3         College of Education         1         -         -         -         -         -         -         -         -         -         -         -         -         -         -         -         -         -         -         -         -         -         -         -         -         -         -         -         -         -         -                                                                               | Honors Raccalaureate in Arts                   | 2,781 | 2,901 | 2,952 |
| College of Engineering         1         1         1           College of Liberal Arts         8         14         13           College of Public Health and Human Sciences         1         1         1           College of Science         4         1         6           Honors Baccalaureate in Fine Arts         1         1         1           College of Liberal Arts         1         1         1         1           Honors Baccalaureate in Science         3         6         5           College of Agricultural Sciences         3         6         5           College of Business         6         6         3           College of Education         1         -         -           College of Engineering         30         30         23           College of Forestry         1         2         1           College of Liberal Arts         6         2         2         2           College of Public Health and Human Sciences         5         8         5           College of Science         36         33         23                                                                                                                                                                                                        |                                                | 1     | -     | -     |
| College of Engineering         1         1         1           College of Liberal Arts         8         14         13           College of Public Health and Human Sciences         1         1         1           College of Science         4         1         6           Honors Baccalaureate in Fine Arts         1         1         1           College of Liberal Arts         1         1         1         1           Honors Baccalaureate in Science         3         6         5           College of Agricultural Sciences         3         6         5           College of Business         6         6         3           College of Education         1         -         -           College of Engineering         30         30         23           College of Forestry         1         2         1           College of Liberal Arts         6         2         2         2           College of Public Health and Human Sciences         5         8         5           College of Science         36         33         23                                                                                                                                                                                                        |                                                | 1     | -     | 1     |
| College of Public Health and Human Sciences         1         1         -           College of Science         4         1         6           Honors Baccalaureate in Fine Arts         16         17         21           Honors Baccalaureate in Fine Arts         1         1         1         1           College of Liberal Arts         1         1         1         1           Honors Baccalaureate in Science         3         6         5         5           College of Agricultural Sciences         3         6         5         5           College of Business         6         6         6         3         3         College of Education         1         -         -         -         -         -         -         -         -         -         -         -         -         -         -         -         -         -         -         -         -         -         -         -         -         -         -         -         -         -         -         -         -         -         -         -         -         -         -         -         -         -         -         -         -         -         -         -                                                                                                    |                                                | 1     | 1     | 1     |
| College of Science         4         1         6           Honors Baccalaureate in Fine Arts         1         1         1           College of Liberal Arts         1         1         1         1           Honors Baccalaureate in Science         3         6         5         5         5         College of Agricultural Sciences         3         6         5         5         College of Business         6         6         3         3         6         3         College of Education         1         -         -         -         -         College of Engineering         30         30         23         College of Forestry         1         2         1         1         College of Engineering         1         2         1         1         College of Engineering         30         30         23         College of Forestry         1         2         1         1         2         1         1         2         1         1         2         2         2         2         2         2         2         2         2         2         2         2         2         2         2         2         3         3         23         3         3         23         3 <td< td=""><td>•</td><td></td><td></td><td>13</td></td<> | •                                              |       |       | 13    |
| Honors Baccalaureate in Fine Arts   1                                                                                                                                                                                                                                                                                                                                                                                                                                                                                                                                                                                                                                                                                                                                                                                                                                                                                                                                                                                                                                                                                                                                                                                                                                |                                                |       |       | -     |
| College of Liberal Arts         1         1         1         1           Honors Baccalaureate in Science         3         6         5           College of Agricultural Sciences         3         6         5           College of Business         6         6         3           College of Education         1         -         -           College of Engineering         30         30         23           College of Forestry         1         2         1           College of Liberal Arts         6         2         2           College of Public Health and Human Sciences         5         8         5           College of Science         36         33         23           88         87         62                                                                                                                                                                                                                                                                                                                                                                                                                                                                                                                                         | College of Science                             |       |       |       |
| 1                                                                                                                                                                                                                                                                                                                                                                                                                                                                                                                                                                                                                                                                                                                                                                                                                                                                                                                                                                                                                                                                                                                                                                                                                                                                    | Honors Baccalaureate in Fine Arts              |       |       |       |
| College of Agricultural Sciences       3       6       5         College of Business       6       6       3         College of Education       1       -       -         College of Engineering       30       30       23         College of Forestry       1       2       1         College of Liberal Arts       6       2       2         College of Public Health and Human Sciences       5       8       5         College of Science       36       33       23         88       87       62                                                                                                                                                                                                                                                                                                                                                                                                                                                                                                                                                                                                                                                                                                                                                               | College of Liberal Arts                        | 1     | 1     |       |
| College of Business         6         6         3           College of Education         1         -         -           College of Engineering         30         30         23           College of Forestry         1         2         1           College of Liberal Arts         6         2         2           College of Public Health and Human Sciences         5         8         5           College of Science         36         33         23           88         87         62                                                                                                                                                                                                                                                                                                                                                                                                                                                                                                                                                                                                                                                                                                                                                                    | Honors Baccalaureate in Science                | ı     | ſ     | '     |
| College of Education       1       -       -         College of Engineering       30       30       23         College of Forestry       1       2       1         College of Liberal Arts       6       2       2         College of Public Health and Human Sciences       5       8       5         College of Science       36       33       23         88       87       62                                                                                                                                                                                                                                                                                                                                                                                                                                                                                                                                                                                                                                                                                                                                                                                                                                                                                    |                                                | 3     | 6     | 5     |
| College of Engineering       30       30       23         College of Forestry       1       2       1         College of Liberal Arts       6       2       2         College of Public Health and Human Sciences       5       8       5         College of Science       36       33       23         88       87       62                                                                                                                                                                                                                                                                                                                                                                                                                                                                                                                                                                                                                                                                                                                                                                                                                                                                                                                                         | •                                              | 6     | 6     | 3     |
| College of Forestry         1         2         1           College of Liberal Arts         6         2         2           College of Public Health and Human Sciences         5         8         5           College of Science         36         33         23           88         87         62                                                                                                                                                                                                                                                                                                                                                                                                                                                                                                                                                                                                                                                                                                                                                                                                                                                                                                                                                               |                                                |       | -     | -     |
| College of Liberal Arts         6         2         2           College of Public Health and Human Sciences         5         8         5           College of Science         36         33         23           88         87         62                                                                                                                                                                                                                                                                                                                                                                                                                                                                                                                                                                                                                                                                                                                                                                                                                                                                                                                                                                                                                           |                                                |       |       |       |
| College of Public Health and Human Sciences         5         8         5           College of Science         36         33         23           88         87         62                                                                                                                                                                                                                                                                                                                                                                                                                                                                                                                                                                                                                                                                                                                                                                                                                                                                                                                                                                                                                                                                                           |                                                |       |       |       |
| College of Science         36         33         23           88         87         62                                                                                                                                                                                                                                                                                                                                                                                                                                                                                                                                                                                                                                                                                                                                                                                                                                                                                                                                                                                                                                                                                                                                                                               |                                                |       |       |       |
| 88 87 <b>62</b>                                                                                                                                                                                                                                                                                                                                                                                                                                                                                                                                                                                                                                                                                                                                                                                                                                                                                                                                                                                                                                                                                                                                                                                                                                                      | =                                              |       |       |       |
| Total Degrees Conferred 4,253 4,491 4,544                                                                                                                                                                                                                                                                                                                                                                                                                                                                                                                                                                                                                                                                                                                                                                                                                                                                                                                                                                                                                                                                                                                                                                                                                            | -9                                             |       |       |       |
|                                                                                                                                                                                                                                                                                                                                                                                                                                                                                                                                                                                                                                                                                                                                                                                                                                                                                                                                                                                                                                                                                                                                                                                                                                                                      | Total Degrees Conferred                        | 4,253 | 4,491 | 4,544 |