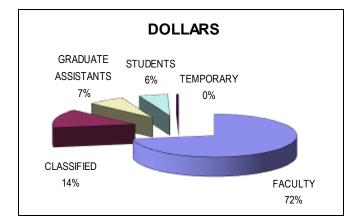

## **OSU EMPLOYMENT SUMMARY**

|                       | Full Time \$ | F/T Headcount | Part Time \$ | P/T Headcount | Total \$     | Total Headcount |
|-----------------------|--------------|---------------|--------------|---------------|--------------|-----------------|
| Faculty*              | \$28,880,819 | 4,058         | \$1,347,690  | 741           | \$30,228,509 | 4,799           |
| Classified            | \$5,675,816  | 1,428         | \$271,713    | 157           | \$5,947,529  | 1,585           |
| Graduate Assistants** | \$0          | 0             | \$3,040,045  | 1,913         | \$3,040,045  | 1,913           |
| Students              | \$0          | 0             | \$2,345,715  | 5,020         | \$2,345,715  | 5,020           |
| Temporary             | \$0          | 0             | \$182,749    | 143           | \$182,749    | 143             |
| TOTALS                | \$34,556,635 | 5,486         | \$7,187,912  | 7,974         | \$41,744,547 | 13,460          |