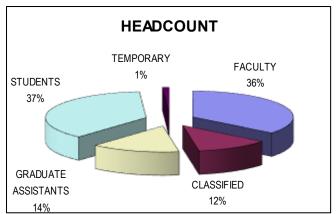

## **OSU EMPLOYMENT SUMMARY**

|                       | Full Time \$ | F/T Headcount | Part Time \$ | P/T Headcount | Total \$     | Total Headcount |
|-----------------------|--------------|---------------|--------------|---------------|--------------|-----------------|
| Faculty*              | \$28,880,819 | 4,058         | \$1,347,690  | 741           | \$30,228,509 | 4,799           |
| Classified            | \$5,675,816  | 1,428         | \$271,713    | 157           | \$5,947,529  | 1,585           |
| Graduate Assistants** | \$0          | 0             | \$3,040,045  | 1,913         | \$3,040,045  | 1,913           |
| Students              | \$0          | 0             | \$2,345,715  | 5,020         | \$2,345,715  | 5,020           |
| Temporary             | \$0          | 0             | \$182,749    | 143           | \$182,749    | 143             |
| TOTALS                | \$34,556,635 | 5,486         | \$7,187,912  | 7,974         | \$41,744,547 | 13,460          |