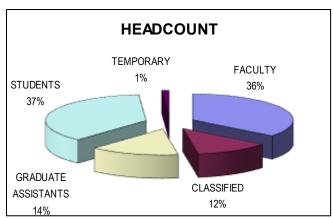

## **OSU EMPLOYMENT SUMMARY**

|                       | Full Time \$ | F/T Headcount | Part Time \$ | P/T Headcount | Total \$     | Total Headcount |
|-----------------------|--------------|---------------|--------------|---------------|--------------|-----------------|
| Faculty*              | \$28,523,273 | 4,028         | \$1,471,284  | 750           | \$29,994,557 | 4,778           |
| Classified            | \$5,627,730  | 1,447         | \$285,661    | 168           | \$5,913,391  | 1,615           |
| Graduate Assistants** | \$0          | 0             | \$3,159,396  | 1,919         | \$3,159,396  | 1,919           |
| Students              | \$0          | 0             | \$2,400,862  | 4,979         | \$2,400,862  | 4,979           |
| Temporary             | \$0          | 0             | \$187,588    | 158           | \$187,588    | 158             |
| TOTALS                | \$34,151,003 | 5,475         | \$7,504,791  | 7,974         | \$41,655,794 | 13,449          |