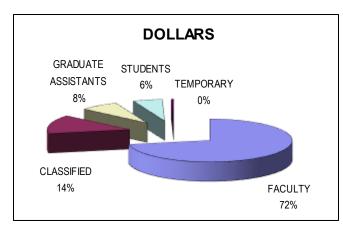

## **OSU EMPLOYMENT SUMMARY**

|                       | Full Time \$ | F/T Headcount | Part Time \$ | P/T Headcount | Total \$     | Total Headcount |
|-----------------------|--------------|---------------|--------------|---------------|--------------|-----------------|
| Faculty*              | \$28,523,273 | 4,028         | \$1,471,284  | 750           | \$29,994,557 | 4,778           |
| Classified            | \$5,627,730  | 1,447         | \$285,661    | 168           | \$5,913,391  | 1,615           |
| Graduate Assistants** | \$0          | 0             | \$3,159,396  | 1,919         | \$3,159,396  | 1,919           |
| Students              | \$0          | 0             | \$2,400,862  | 4,979         | \$2,400,862  | 4,979           |
| Temporary             | \$0          | 0             | \$187,588    | 158           | \$187,588    | 158             |
| TOTALS                | \$34,151,003 | 5,475         | \$7,504,791  | 7,974         | \$41,655,794 | 13,449          |