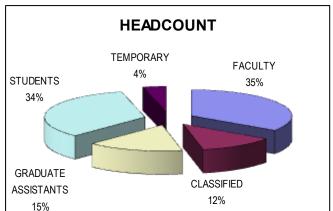

## **OSU EMPLOYMENT SUMMARY**

|                       | Full Time \$ | F/T Headcount | Part Time \$ | P/T Headcount | Total \$     | Total Headcount |
|-----------------------|--------------|---------------|--------------|---------------|--------------|-----------------|
| Faculty*              | \$19,265,442 | 3,328         | \$958,876    | 544           | \$20,224,318 | 3,872           |
| Classified            | \$3,747,315  | 1,167         | \$350,598    | 206           | \$4,097,913  | 1,373           |
| Graduate Assistants** | \$0          | 0             | \$2,482,351  | 1,726         | \$2,482,351  | 1,726           |
| Students              | \$0          | 0             | \$1,594,485  | 3,815         | \$1,594,485  | 3,815           |
| Temporary             | \$0          | 0             | \$337,345    | 420           | \$337,345    | 420             |
| TOTALS                | \$23,012,757 | 4,495         | \$5,723,655  | 6,711         | \$28,736,412 | 11,206          |