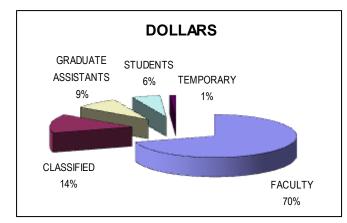

## **OSU EMPLOYMENT SUMMARY**

|                       | Full Time \$ | F/T Headcount | Part Time \$ | P/T Headcount | Total \$     | Total Headcount |
|-----------------------|--------------|---------------|--------------|---------------|--------------|-----------------|
| Faculty*              | \$19,265,442 | 3,328         | \$958,876    | 544           | \$20,224,318 | 3,872           |
| Classified            | \$3,747,315  | 1,167         | \$350,598    | 206           | \$4,097,913  | 1,373           |
| Graduate Assistants** | \$0          | 0             | \$2,482,351  | 1,726         | \$2,482,351  | 1,726           |
| Students              | \$0          | 0             | \$1,594,485  | 3,815         | \$1,594,485  | 3,815           |
| Temporary             | \$0          | 0             | \$337,345    | 420           | \$337,345    | 420             |
| TOTALS                | \$23,012,757 | 4,495         | \$5,723,655  | 6,711         | \$28,736,412 | 11,206          |