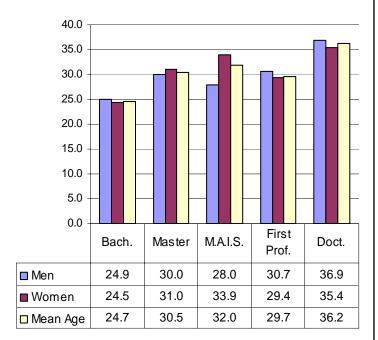

# **Graduation Summary 2005-2006**

Office of Institutional Research . No. 18, September 2006 . http://oregonstate.edu/admin/aa/ir/graduationsum.html

This annual Graduation Summary provides statistical information about OSU students who received degrees and certificates during Summer 2005, Fall 2005, Winter 2006, and Spring 2006. We encourage readers to provide comments and suggestions that will lead to an improvement in the quality and use of this publication. If you desire degree information in a form not provided in this summary report, please contact the Office of Institutional Research at 541-737-9600.