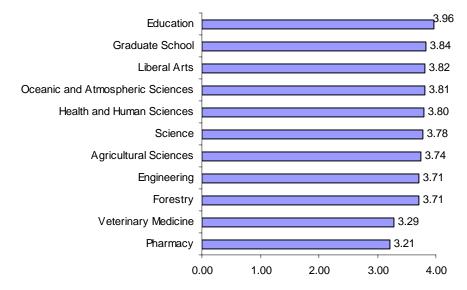

# **Graduation Summary 2005-2006**

Office of Institutional Research . No. 18, September 2006 . http://oregonstate.edu/admin/aa/ir/graduationsum.html

This annual Graduation Summary provides statistical information about OSU students who received degrees and certificates during Summer 2005, Fall 2005, Winter 2006, and Spring 2006. We encourage readers to provide comments and suggestions that will lead to an improvement in the quality and use of this publication. If you desire degree information in a form not provided in this summary report, please contact the Office of Institutional Research at 541-737-9600.