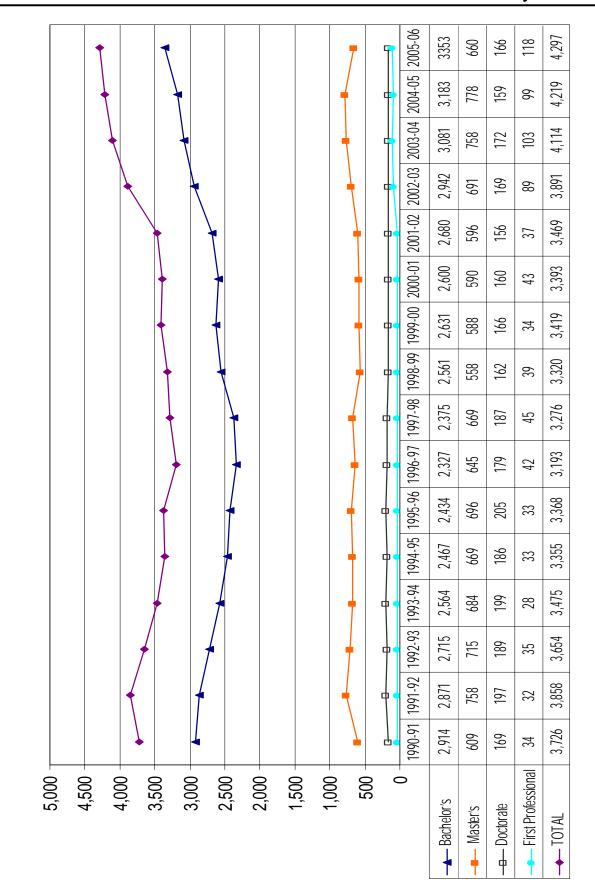

# **Graduation Summary 2005-2006**

Office of Institutional Research . No. 18, September 2006 . http://oregonstate.edu/admin/aa/ir/graduationsum.html

This annual Graduation Summary provides statistical information about OSU students who received degrees and certificates during Summer 2005, Fall 2005, Winter 2006, and Spring 2006. We encourage readers to provide comments and suggestions that will lead to an improvement in the quality and use of this publication. If you desire degree information in a form not provided in this summary report, please contact the Office of Institutional Research at 541-737-9600.