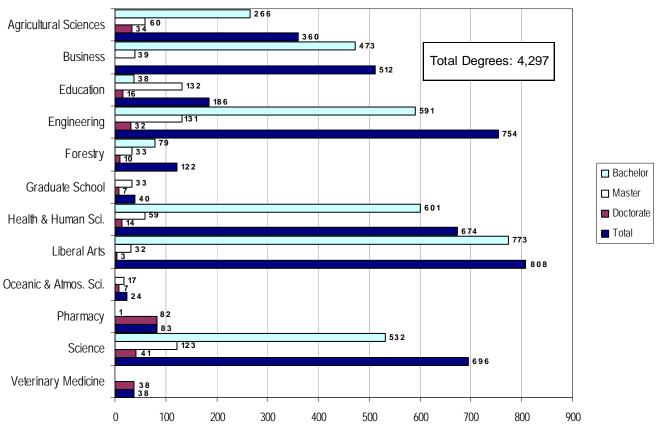

# **Graduation Summary 2005-2006**

Office of Institutional Research . No. 18, September 2006 . http://oregonstate.edu/admin/aa/ir/graduationsum.html

This annual Graduation Summary provides statistical information about OSU students who received degrees and certificates during Summer 2005, Fall 2005, Winter 2006, and Spring 2006. We encourage readers to provide comments and suggestions that will lead to an improvement in the quality and use of this publication. If you desire degree information in a form not provided in this summary report, please contact the Office of Institutional Research at 541-737-9600.