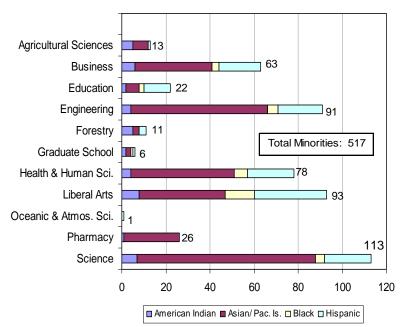

# **Graduation Summary 2005-2006**

Office of Institutional Research . No. 18, September 2006 . http://oregonstate.edu/admin/aa/ir/graduationsum.html

This annual Graduation Summary provides statistical information about OSU students who received degrees and certificates during Summer 2005, Fall 2005, Winter 2006, and Spring 2006. We encourage readers to provide comments and suggestions that will lead to an improvement in the quality and use of this publication. If you desire degree information in a form not provided in this summary report, please contact the Office of Institutional Research at 541-737-9600.