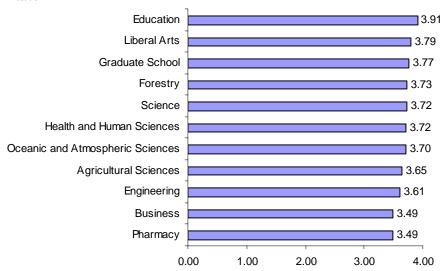

# **Graduation Summary 2005-2006**

Office of Institutional Research . No. 18, September 2006 . http://oregonstate.edu/admin/aa/ir/graduationsum.html

This annual Graduation Summary provides statistical information about OSU students who received degrees and certificates during Summer 2005, Fall 2005, Winter 2006, and Spring 2006. We encourage readers to provide comments and suggestions that will lead to an improvement in the quality and use of this publication. If you desire degree information in a form not provided in this summary report, please contact the Office of Institutional Research at 541-737-9600.