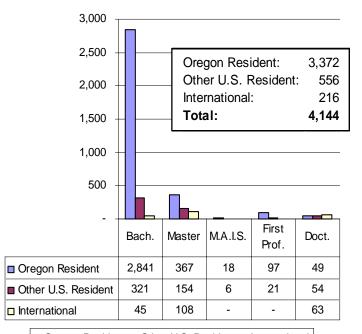

# **Graduation Summary 2005-2006**

Office of Institutional Research . No. 18, September 2006 . http://oregonstate.edu/admin/aa/ir/graduationsum.html

This annual Graduation Summary provides statistical information about OSU students who received degrees and certificates during Summer 2005, Fall 2005, Winter 2006, and Spring 2006. We encourage readers to provide comments and suggestions that will lead to an improvement in the quality and use of this publication. If you desire degree information in a form not provided in this summary report, please contact the Office of Institutional Research at 541-737-9600.