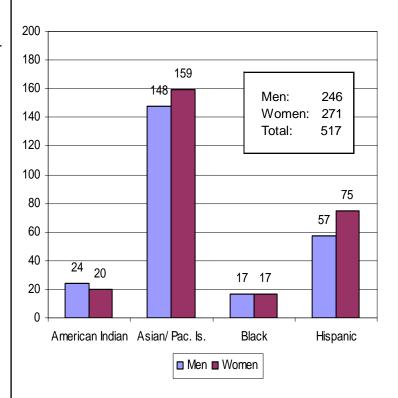

# **Graduation Summary 2005-2006**

Office of Institutional Research . No. 18, September 2006 . http://oregonstate.edu/admin/aa/ir/graduationsum.html

This annual Graduation Summary provides statistical information about OSU students who received degrees and certificates during Summer 2005, Fall 2005, Winter 2006, and Spring 2006. We encourage readers to provide comments and suggestions that will lead to an improvement in the quality and use of this publication. If you desire degree information in a form not provided in this summary report, please contact the Office of Institutional Research at 541-737-9600.