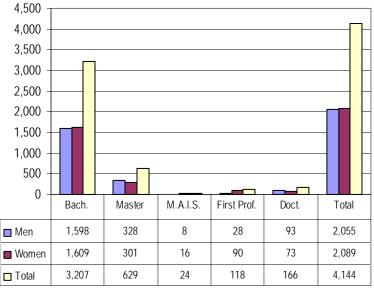

# **Graduation Summary 2005-2006**

Office of Institutional Research . No. 18, September 2006 . http://oregonstate.edu/admin/aa/ir/graduationsum.html

This annual Graduation Summary provides statistical information about OSU students who received degrees and certificates during Summer 2005, Fall 2005, Winter 2006, and Spring 2006. We encourage readers to provide comments and suggestions that will lead to an improvement in the quality and use of this publication. If you desire degree information in a form not provided in this summary report, please contact the Office of Institutional Research at 541-737-9600.