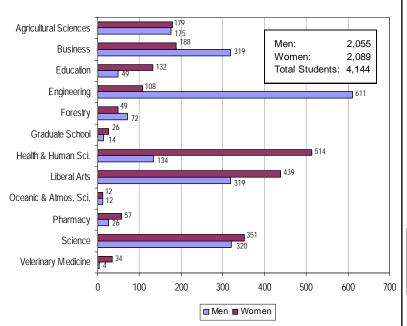

# **Graduation Summary 2005-2006**

Office of Institutional Research . No. 18, September 2006 . http://oregonstate.edu/admin/aa/ir/graduationsum.html

This annual Graduation Summary provides statistical information about OSU students who received degrees and certificates during Summer 2005, Fall 2005, Winter 2006, and Spring 2006. We encourage readers to provide comments and suggestions that will lead to an improvement in the quality and use of this publication. If you desire degree information in a form not provided in this summary report, please contact the Office of Institutional Research at 541-737-9600.