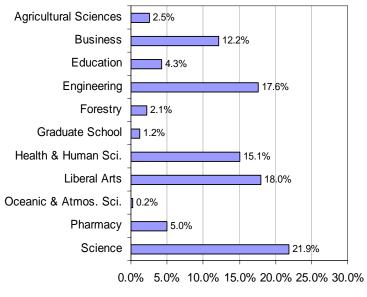

# **Graduation Summary 2005-2006**

Office of Institutional Research . No. 18, September 2006 . http://oregonstate.edu/admin/aa/ir/graduationsum.html

This annual Graduation Summary provides statistical information about OSU students who received degrees and certificates during Summer 2005, Fall 2005, Winter 2006, and Spring 2006. We encourage readers to provide comments and suggestions that will lead to an improvement in the quality and use of this publication. If you desire degree information in a form not provided in this summary report, please contact the Office of Institutional Research at 541-737-9600.