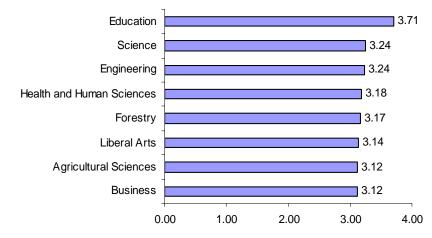

# **Graduation Summary 2005-2006**

Office of Institutional Research . No. 18, September 2006 . http://oregonstate.edu/admin/aa/ir/graduationsum.html

This annual Graduation Summary provides statistical information about OSU students who received degrees and certificates during Summer 2005, Fall 2005, Winter 2006, and Spring 2006. We encourage readers to provide comments and suggestions that will lead to an improvement in the quality and use of this publication. If you desire degree information in a form not provided in this summary report, please contact the Office of Institutional Research at 541-737-9600.