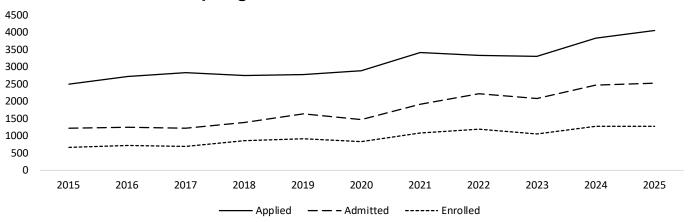

cate     | 33           | 12       | 36.4%      | 5         | 41.7%                              |
| Graduate                                 | 400          | 210      | 52.5%      | 150       | 71.4%                              |
| Graduate Certificate                     | 94           | 75       | 79.8%      | 57        | 76.0%                              |
| Professional Doctorate                   | 1            | 1        | 100.0%     | 0         | 0.0%                               |
| Total                                    | 4077         | 2543     |            | 1287      | 50.6%                              |

<sup>\*</sup>Spring Term 2025, 4th Week Banner Student Data Extract File.

Source: Data Warehouse extract on February 3, 2025.

#### **Spring Term Admissions Trends**



#### **New First-time Freshmen**

|                                    | Applications | Admitted | Admit Rate | Enrolled* | Yield<br>(Enrolled to<br>Admitted) |
|------------------------------------|--------------|----------|------------|-----------|------------------------------------|
| Women                              | 399          | 170      | 42.6%      | 78        | 45.9%                              |
| Men                                | 537          | 221      | 41.2%      | 93        | 42.1%                              |
| Unreported Sex                     | 4            | 1        | 25.0%      | 1         | 100.0%                             |
| American Indian / Alaska Native    | 4            | 1        | 25.0%      | 0         | 0.0%                               |
|