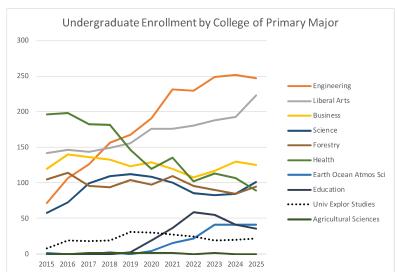

| 98             | 3                        | 0        | 0             | 0        | 0         | 101   |
| <b>University Explor Studies</b> | 21             | 0                        | 0        | 0             | 0        | 1         | 22    |
| Graduate School                  | 0              | 0                        | 0        | 0             | 0        | 7         | 7     |
| TOTAL 2025                       | 959            | 16                       | 237      | 0             | 1        | 11        | 1224  |
| Total 2024                       | 934            | 17                       | 219      | 0             | 1        | 91        | 1262  |

Honors College\* 39
% of Undergrad Enrollment 4.1%

<sup>\*</sup>Headcounts also included in primary colleges above.





# **Enrollment by Ethnicity and Student Level**

|                               | American<br>Indian/ |       |       |          | Native<br>Hawaiian/     | Two or More |       | Inter-   |         |
|-------------------------------|---------------------|-------|-------|----------|-------------------------|-------------|-------|----------|---------|
|                               | Alaska Native       | Asian | Black | Hispanic | <b>Pacific Islander</b> | Races       | White | national | Unknown |
| Undergraduate                 | 10                  | 25    | 7     | 106      | 3                       | 61          | 737   | 14       | 16      |
| Graduate                      | 0                   | 4     | 1     | 10       | 0                       | 4           | 101   | 0        |