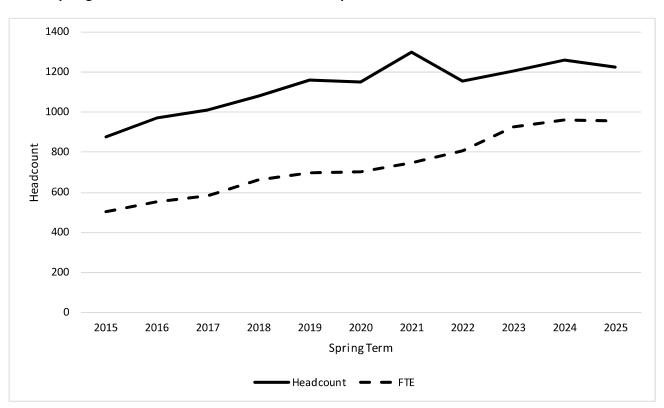

#### Spring Census 10 Year Trend: Cascades Campus Headcount and FTE

<sup>\*\*</sup> Source: OSU-Cascades

| Headcount Demographics                                                          |                   |                |           |                 |                    |                   |  |  |  |
|---------------------------------------------------------------------------------|-------------------|----------------|-----------|-----------------|--------------------|-------------------|--|--|--|
|                                                                                 | 202               | 4              | 202       | 5               | Change             |                   |  |  |  |
|                                                                                 | Headcount         | Percent        | Headcount | Percent         | Net Change         | Percent<br>Change |  |  |  |
| Undergraduate                                                                   | 954               | 75.6%          | 979       | 80.0%           | 25                 | 2.6%              |  |  |  |
| Degree Seeking                                                                  | 934               |                | 959       |                 | 25                 | 2.7%              |  |  |  |
| 2nd Degree (post bac)                                                           | 17                |                | 16        |                 | -1                 | -5.9%             |  |  |  |
| Non Degree                                                                      | 3                 |                | 4         |                 | 1                  | 33.3%             |  |  |  |
| Graduate                                                                        | 183               | 14.5%          | 121       | 9.9%            | -62                | -33.9%            |  |  |  |
| Masters only                                                                    | 94                |                | 113       |                 | 19                 | 20.2%             |  |  |  |
| Doctoral                                                                        | 0                 |                | 0         |                 | 0                  | n/a               |  |  |  |
| Non Degree                                                                      | 89                |                | 8         |                 | -81                | -91.0%            |  |  |  |
| Professional Doctorate*                                                         | 125               | 9.9%           | 124       | 10.1%           | -1                 | -0.8%             |  |  |  |
| *Doctoral are PhD/EdD; Professional                                             | doctorates are Ph | narmD, DVM, ar | nd DPT    |                 |                    |                   |  |  |  |
| Full-time                                                                       | 684               | 54.2%          | 668       | 54.6%           | -16                | -2.3%             |  |  |  |
| Part-time                                                                       | 578               | 45.8%          | 556       | 45.4%           | -22                | -3.8%             |  |  |  |
| Oregon Resident                                                                 | 985               | 78.1%          | 946       | 77.3%           | -39                | -4.0%             |  |  |  |
| Non Resident                                                                    | 277               | 21.9%          | 278       | 22.7%           | 1                  | 0.4%              |  |  |  |
| Women                                                                           | 676               | 53.6%          | 607       | 49.6%           | -69                | -10.2%            |  |  |  |
| Men                                                                             | 578               | 45.8%          | 611       | 49.9%           | 33                 | 5.7%              |  |  |  |
| Unreported Sex                                                                  | 8                 | 0.6%           | 6         | 0.5%            | -2                 | -25.0%            |  |  |  |
| Students of Color                                                               | 256               | 20.3%          | 263       | 21.5%           | 7                  | 2.7%              |  |  |  |
| Underrepresented Students**                                                     | 156               | 12.4%          | 147       | 12.0%           | -9                 | -5.8%             |  |  |  |
| **Students of Color includes Asian ar<br>attend college at lower rates than the |                   |                |           | epresented stud | dents are ethnic g | groups that       |  |  |  |
| International                                                                   | 11                | 0.9%           | 14        | 1.1%            | 3                  | 27.3%             |  |  |  |
| First Generation College                                                        | 219               |                | 220       |                 | 1                  | 0.5%              |  |  |  |
| % of Undergraduates                                                             | 23.0%             |                | 22.5%     |                 |                    |                   |  |  |  |
| VETERANS                                                                        |                   |                |           |                 |                    |                   |  |  |  |
| Total                                                                           | 65                | 5.2%           | 75        | 6.1%            | 10                 | 15.4%             |  |  |  |
| Undergraduate                                                                   | 57                |                | 67        |                 | 10                 | 17.5%             |  |  |  |
| % of Undergraduates                                                             | 6.0%              |                | 6.8%      |                 |                    |                   |  |  |  |
| Graduate/Prof Doctorate                                                         | 8                 |                | 8         |                 | 0                  | 0.0%              |  |  |  |
| % of Graduate/Prof Doctorate                                                    | 2.6%              |                | 3.3%      |                 |                    |                   |  |  |  |