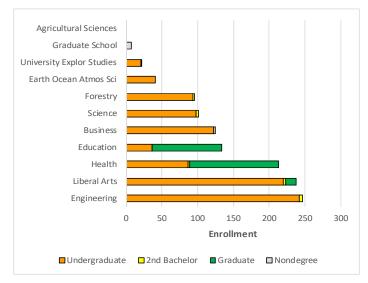

| 98             | 3                        | 0        | 0             | 0        | 0         | 101   |
| <b>University Explor Studies</b> | 21             | 0                        | 0        | 0             | 0        | 1         | 22    |
| Graduate School                  | 0              | 0                        | 0        | 0             | 0        | 7         | 7     |
| TOTAL 2025                       | 959            | 16                       | 237      | 0             | 1        | 11        | 1224  |
| Total 2024                       | 934            | 17                       | 219      | 0             | 1        | 91        | 1262  |

Honors College\* 39
% of Undergrad Enrollment 4.1%

<sup>\*</sup>Headcounts also included in primary colleges above.





# **Enrollment by Ethnicity and Student Level**

|                               | American<br>Indian/ |       |       |          | Native<br>Hawaiian/     | Two or More |       | Inter-   |         |
|-------------------------------|---------------------|-------|-------|----------|-------------------------|-------------|-------|----------|---------|
|                               | Alaska Native       | Asian | Black | Hispanic | <b>Pacific Islander</b> | Races       | White | national | Unknown |
| Undergraduate                 | 10                  | 25    | 7     | 106      | 3                       | 61          | 737   | 14       | 16      |
| Graduate                      | 0                   | 4     | 1     | 10       | 0                       | 4           | 101   | 0