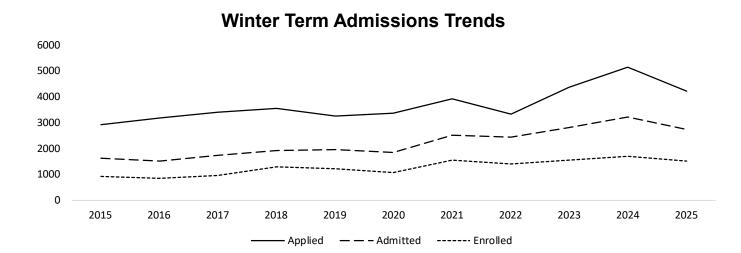

#### Winter Term Applications and Admissions Summary

|                                          | Applications | Admitted | Admit Rate | Enrolled* | Yield<br>(Enrolled to<br>Admitted) |
|------------------------------------------|--------------|----------|------------|-----------|------------------------------------|
| First-Time from High School ("Freshmen") | 1010         | 505      | 50.0%      | 249       | 49.3%                              |
| Undergraduate Transfers                  | 1795         | 1406     | 78.3%      | 756       | 53.8%                              |
| Post-Baccalaureate (2nd bachelors)       | 718          | 505      | 70.3%      | 259       | 51.3%                              |
| Standalone Undergraduate Certificate     | 13           | 6        | 46.2%      | 3         | 50.0%                              |
| Graduate                                 | 576          | 231      | 40.1%      | 165       | 71.4%                              |
| Graduate Certificate                     | 118          | 101      | 85.6%      | 76        | 75.2%                              |
| Professional Doctorate                   | 1            | 1        | 100.0%     | 1         | 100.0%                             |
| Total                                    | 4231         | 2755     |            | 1509      | 54.8%                              |