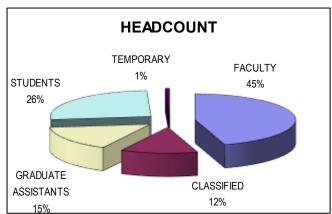

## **OSU EMPLOYMENT SUMMARY**

|                       | Full Time \$ | F/T Headcount | Part Time \$ | P/T Headcount | Total \$     | Total Headcount |
|-----------------------|--------------|---------------|--------------|---------------|--------------|-----------------|
| Faculty*              | \$36,390,860 | 4,616         | \$2,497,972  | 874           | \$38,888,832 | 5,490           |
| Classified            | \$6,773,740  | 1,402         | \$250,516    | 99            | \$7,024,256  | 1,501           |
| Graduate Assistants** | \$0          | 0             | \$4,181,507  | 1,876         | \$4,181,507  | 1,876           |
| Students              | \$0          | 0             | \$3,107,015  | 3,179         | \$3,107,015  | 3,179           |
| Temporary             | \$0          | 0             | \$156,137    | 85            | \$156,137    | 85              |
| TOTALS                | \$43,164,600 | 6,018         | \$10,193,147 | 6,113         | \$53,357,747 | 12,131          |