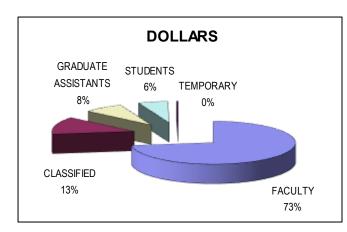

## **OSU EMPLOYMENT SUMMARY**

|                       | Full Time \$ | F/T Headcount | Part Time \$ | P/T Headcount | Total \$     | Total Headcount |
|-----------------------|--------------|---------------|--------------|---------------|--------------|-----------------|
| Faculty*              | \$36,390,860 | 4,616         | \$2,497,972  | 874           | \$38,888,832 | 5,490           |
| Classified            | \$6,773,740  | 1,402         | \$250,516    | 99            | \$7,024,256  | 1,501           |
| Graduate Assistants** | \$0          | 0             | \$4,181,507  | 1,876         | \$4,181,507  | 1,876           |
| Students              | \$0          | 0             | \$3,107,015  | 3,179         | \$3,107,015  | 3,179           |
| Temporary             | \$0          | 0             | \$156,137    | 85            | \$156,137    | 85              |
| TOTALS                | \$43,164,600 | 6,018         | \$10,193,147 | 6,113         | \$53,357,747 | 12,131          |