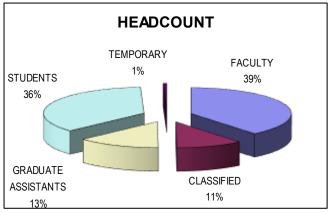

## **OSU EMPLOYMENT SUMMARY**

|                       | Full Time \$ | F/T Headcount | Part Time \$ | P/T Headcount | Total \$     | Total Headcount |
|-----------------------|--------------|---------------|--------------|---------------|--------------|-----------------|
| Faculty*              | \$40,672,626 | 4,618         | \$2,655,876  | 876           | \$43,328,502 | 5,494           |
| Classified            | \$7,062,801  | 1,399         | \$261,355    | 106           | \$7,324,156  | 1,505           |
| Graduate Assistants** | \$0          | 0             | \$4,519,654  | 1,868         | \$4,519,654  | 1,868           |
| Students              | \$0          | 0             | \$3,746,432  | 5,094         | \$3,746,432  | 5,094           |
| Temporary             | \$0          | 0             | \$146,131    | 81            | \$146,131    | 81              |
| TOTALS                | \$47,735,427 | 6,017         | \$11,329,448 | 8,025         | \$59,064,875 | 14,042          |