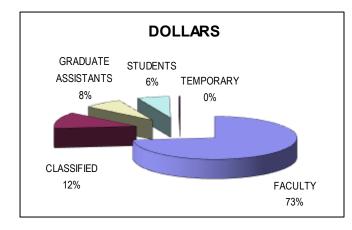

## **OSU EMPLOYMENT SUMMARY**

|                       | Full Time \$ | F/T Headcount | Part Time \$ | P/T Headcount | Total \$     | Total Headcount |
|-----------------------|--------------|---------------|--------------|---------------|--------------|-----------------|
| Faculty*              | \$40,672,626 | 4,618         | \$2,655,876  | 876           | \$43,328,502 | 5,494           |
| Classified            | \$7,062,801  | 1,399         | \$261,355    | 106           | \$7,324,156  | 1,505           |
| Graduate Assistants** | \$0          | 0             | \$4,519,654  | 1,868         | \$4,519,654  | 1,868           |
| Students              | \$0          | 0             | \$3,746,432  | 5,094         | \$3,746,432  | 5,094           |
| Temporary             | \$0          | 0             | \$146,131    | 81            | \$146,131    | 81              |
| TOTALS                | \$47,735,427 | 6,017         | \$11,329,448 | 8,025         | \$59,064,875 | 14,042          |