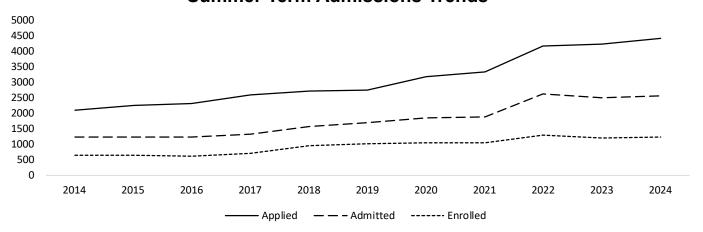

te     | 30           | 7        | 23.3%      | 2         | 28.6%                              |
| Graduate                                 | 853          | 366      | 42.9%      | 286       | 78.1%                              |
| Graduate Certificate                     | 46           | 40       | 87.0%      | 28        | 70.0%                              |
| Professional Doctorate**                 |              | 1        |            | 1         | 100.0%                             |
| Total                                    | 4438         | 2578     |            | 1242      | 48.2%                              |

<sup>\*</sup>Summer Term 2024, 4th Week Banner Student Data Extract File.

Source: Data Warehouse extract on September 23, 2024.

#### **Summer Term Admissions Trends**



#### **New First-time Freshmen**

|                                    | Applications | Admitted | Admit Rate | Enrolled* | Yield<br>(Enrolled to<br>Admitted) |
|------------------------------------|--------------|----------|------------|-----------|------------------------------------|
| Women                              | 545          | 251      | 46.1%      | 104       | 41.4%                              |
| Men                                | 592          | 284      | 48.0%      | 105       | 37.0%                              |
| Unreported Sex                     | 4            | 1        | 25.0%      | 0         | 0.0%                               |
| American Indian / Alaska Native    | 10           | 6        | 60.0%      | 2         | 33.3%                              |
|