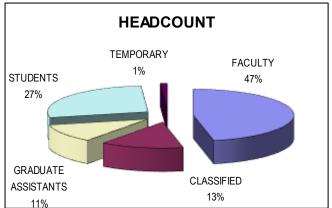

## **OSU EMPLOYMENT SUMMARY**

|                       | Full Time \$ | F/T Headcount | Part Time \$ | P/T Headcount | Total \$     | Total Headcount |
|-----------------------|--------------|---------------|--------------|---------------|--------------|-----------------|
| Faculty*              | \$34,307,183 | 4,514         | \$2,302,031  | 799           | \$36,609,214 | 5,313           |
| Classified            | \$6,840,935  | 1,412         | \$242,757    | 101           | \$7,083,692  | 1,513           |
| Graduate Assistants** | \$0          | 0             | \$3,164,275  | 1,290         | \$3,164,275  | 1,290           |
| Students              | \$0          | 0             | \$3,330,616  | 3,120         | \$3,330,616  | 3,120           |
| Temporary             | \$0          | 0             | \$280,322    | 128           | \$280,322    | 128             |
| TOTALS                | \$41,148,118 | 5,926         | \$9,320,001  | 5,438         | \$50,468,119 | 11,364          |