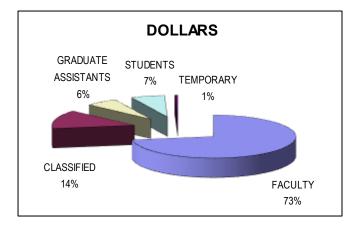

## **OSU EMPLOYMENT SUMMARY**

|                       | Full Time \$ | F/T Headcount | Part Time \$ | P/T Headcount | Total \$     | Total Headcount |
|-----------------------|--------------|---------------|--------------|---------------|--------------|-----------------|
| Faculty*              | \$34,307,183 | 4,514         | \$2,302,031  | 799           | \$36,609,214 | 5,313           |
| Classified            | \$6,840,935  | 1,412         | \$242,757    | 101           | \$7,083,692  | 1,513           |
| Graduate Assistants** | \$0          | 0             | \$3,164,275  | 1,290         | \$3,164,275  | 1,290           |
| Students              | \$0          | 0             | \$3,330,616  | 3,120         | \$3,330,616  | 3,120           |
| Temporary             | \$0          | 0             | \$280,322    | 128           | \$280,322    | 128             |
| TOTALS                | \$41,148,118 | 5,926         | \$9,320,001  | 5,438         | \$50,468,119 | 11,364          |