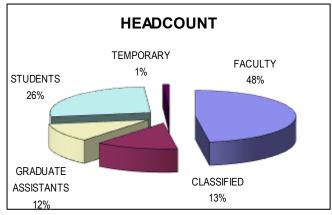

## **OSU EMPLOYMENT SUMMARY**

|                       | Full Time \$ | F/T Headcount | Part Time \$ | P/T Headcount | Total \$     | Total Headcount |
|-----------------------|--------------|---------------|--------------|---------------|--------------|-----------------|
| Faculty*              | \$33,711,724 | 4,549         | \$2,297,609  | 793           | \$36,009,333 | 5,342           |
| Classified            | \$6,937,125  | 1,378         | \$265,182    | 100           | \$7,202,307  | 1,478           |
| Graduate Assistants** | \$0          | 0             | \$3,261,217  | 1,289         | \$3,261,217  | 1,289           |
| Students              | \$0          | 0             | \$4,074,701  | 2,959         | \$4,074,701  | 2,959           |
| Temporary             | \$0          | 0             | \$251,393    | 118           | \$251,393    | 118             |
| TOTALS                | \$40,648,849 | 5,927         | \$10,150,102 | 5,259         | \$50,798,951 | 11,186          |