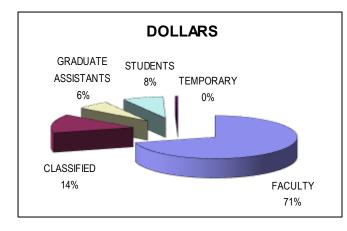

## **OSU EMPLOYMENT SUMMARY**

|                       | Full Time \$ | F/T Headcount | Part Time \$ | P/T Headcount | Total \$     | Total Headcount |
|-----------------------|--------------|---------------|--------------|---------------|--------------|-----------------|
| Faculty*              | \$33,711,724 | 4,549         | \$2,297,609  | 793           | \$36,009,333 | 5,342           |
| Classified            | \$6,937,125  | 1,378         | \$265,182    | 100           | \$7,202,307  | 1,478           |
| Graduate Assistants** | \$0          | 0             | \$3,261,217  | 1,289         | \$3,261,217  | 1,289           |
| Students              | \$0          | 0             | \$4,074,701  | 2,959         | \$4,074,701  | 2,959           |
| Temporary             | \$0          | 0             | \$251,393    | 118           | \$251,393    | 118             |
| TOTALS                | \$40,648,849 | 5,927         | \$10,150,102 | 5,259         | \$50,798,951 | 11,186          |